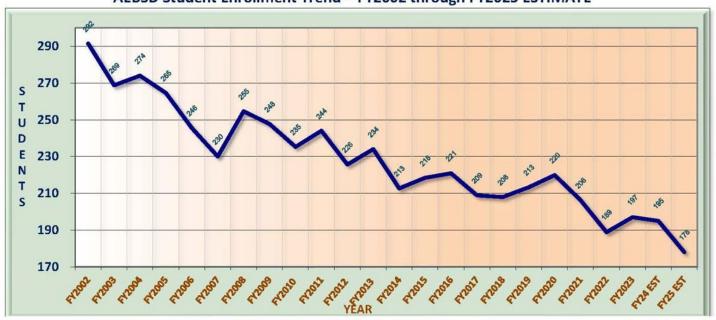

0         |
| 040  | KING COVE SCHOOL  | 68.1        | 77.0        |
| 060  | SAND POINT SCHOOL | 90.3        | 91.0        |
|      | TOTAL             | 188.9       | 197.0       |

| FY24 ESTIMATE | FY24 BUDGET | FY24 OASIS |
|---------------|-------------|------------|
| 23.0          | 23.0        |            |
| 8.0           | 8.0         |            |
| 75.0          | 75.0        |            |
| 89.0          | 89.0        |            |
| 195.0         | 195.0       | 0.00       |

COUNT PERIOD

02OCT-27OCT2023

|   | NOVEMBER 5TH   |
|---|----------------|
|   | FY25 PROJECTED |
| Ī | 21.0           |
| Ī | 6.0            |
| ĺ | 69.0           |
| Ī | 82.0           |
| Ì | 178.0          |

GENERALLY DUE

### AEBSD Student Enrollment Trend - FY2002 through FY2025 ESTIMATE





## **School Size Table**

| Reference: | School Size: | Formula:                      |
|------------|--------------|-------------------------------|
| 1.         | 10-19.99     | 39.60                         |
| 2.         | 20-29.99     | 39.60 + (1.62 * (ADM - 20))   |
| 3.         | 30-74.99     | 55.80 + (1.49 * (ADM - 30))   |
| 4.         | 75-149.99    | 122.85 + (1.27 * (ADM - 75))  |
| 5.         | 150-249.99   | 218.10 + (1.08 * (ADM - 150)) |
| 6.         | 250-399.99   | 326.10 + (.97 * (ADM - 250))  |
| 7.         | 400-749.99   | 471.60 + (.92 * (ADM - 400))  |
| 8.         | Over 750     | 793.60 + (.84 * (ADM - 750))  |

Correspondence student counts are not adjusted for size (see step 5).



| Alaska Department of Education & Early Development |
|--------------------