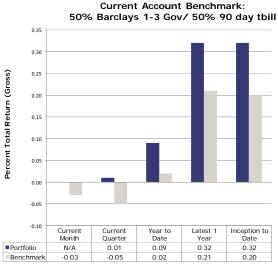

Laura@apcm.net

Your Portfolio Manager:

Bill Lierman, CFA

Bert Wagnon

Contact Phone Number: 907/272 -7575

### **PORTFOLIO COMPOSITION**



#### Fixed Income Portfolio Statistics

Average Quality: AAA Yield to Maturity: 0.28% Average Maturity: 1.29 Yrs

## **AEB 2010 SERIES A GO BOND/KCAP**

Account Statement - Quarter Ending June 30, 2013



### **ACCOUNT ACTIVITY**

| Portfolio Value on 03-31-13 | 2,010,729 |
|-----------------------------|-----------|
| Contributions               | 0         |
| Withdrawals                 | -311      |
| Change in Market Value      | -3,521    |
| Interest                    | 3,751     |
| Dividends                   | 0         |
|                             |           |

2,010,647

### **INVESTMENT PERFORMANCE**

Portfolio Value on 06-30-13



Performance for Periods One Year and Greater are Annualized

### **MANAGEMENT TEAM**

Director of Client Relations: Laura Bruce, CFP®, ChFC Laura@apcm.net

- .

Your Portfolio Manager:

Bill Lierman, CFA

Bert Wagnon

Contact Phone Number: 907/272-7575

### **PORTFOLIO COMPOSITION**



#### Fixed Income Portfolio Statistics

Average Quality: AAA Yield to Maturity: 0.22% Average Maturity: 1.03 Yrs

## **AEB 2010 SERIES B BOND/AKUTAN AIR**

Account Statement - Quarter Ending June 30, 2013



### **ACCOUNT ACTIVITY**

| Portfolio Value on 03-31-13 | 2,014,840 |
|-----------------------------|-----------|
| Contributions               | 0         |
| Withdrawals                 | -312      |
| Change in Market Value      | -3,415    |
| Interest                    | 3,230     |
| Dividends