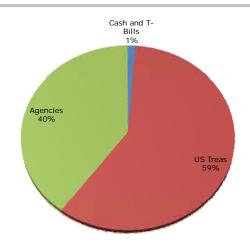

D/KCAP**

Account Statement - Quarter Ending June 30, 2013



### **ACCOUNT ACTIVITY**

| Portfolio Value on 03-31-13 | 2,010,729 |
|-----------------------------|-----------|
| Contributions               | 0         |
| Withdrawals                 | -311      |
| Change in Market Value      | -3,521    |
| Interest                    | 3,751     |
| Dividends                   | 0         |
|                             |           |

2,010,647

### **INVESTMENT PERFORMANCE**

Portfolio Value on 06-30-13



Performance for Periods One Year and Greater are Annualized

### **MANAGEMENT TEAM**

Director of Client Relations: Laura Bruce, CFP®, ChFC Laura@apcm.net

- .

Your Portfolio Manager:

Bill Lierman, CFA

Bert Wagnon

Contact Phone Number: 907/272-7575

### **PORTFOLIO COMPOSITION**



#### Fixed Income Portfolio Statistics

Average Quality: AAA Yield to Maturity: 0.22% Average Maturity: 1.03 Yrs

## **AEB 2010 SERIES B BOND/AKUTAN AIR**

Account Statement - Quarter Ending June 30, 2013



### **ACCOUNT ACTIVITY**

| Portfolio Value on 03-31-13 | 2,014,840 |
|-----------------------------|-----------|
| Contributions               | 0         |
| Withdrawals                 | -312      |
| Change in Market Value      | -3,415    |
| Interest                    | 3,230     |
| Dividends                   | 0         |
|                             |           |

#### Portfolio Value on 06-30-13 2,014,343

### **INVESTMENT PERFORMANCE**



Performance for Periods One Year and Greater are Annualized

### **MANAGEMENT TEAM**

Director of Client Relations: Laura Bruce, CFP®