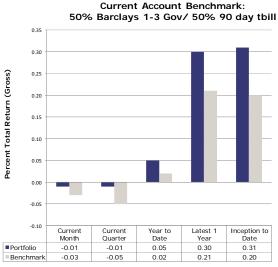

.net

- .

Your Portfolio Manager:

Bill Lierman, CFA

Bert Wagnon

Contact Phone Number: 907/272-7575

### **PORTFOLIO COMPOSITION**



#### Fixed Income Portfolio Statistics

Average Quality: AAA Yield to Maturity: 0.22% Average Maturity: 1.03 Yrs

## **AEB 2010 SERIES B BOND/AKUTAN AIR**

Account Statement - Quarter Ending June 30, 2013



### **ACCOUNT ACTIVITY**

| Portfolio Value on 03-31-13 | 2,014,840 |
|-----------------------------|-----------|
| Contributions               | 0         |
| Withdrawals                 | -312      |
| Change in Market Value      | -3,415    |
| Interest                    | 3,230     |
| Dividends                   | 0         |
|                             |           |

#### Portfolio Value on 06-30-13 2,014,343

### **INVESTMENT PERFORMANCE**



Performance for Periods One Year and Greater are Annualized

### **MANAGEMENT TEAM**

Director of Client Relations: Laura Bruce, CFP®, ChFC Laura@apcm.net

Your Portfolio Manager: Bill Lierman, CFA

Bert Wagnon

Contact Phone Number: 907/272-7575

### **PORTFOLIO COMPOSITION**



#### Fixed Income Portfolio Statistics

Average Quality: AAA Yield to Maturity: 0.25% Average Maturity: 1.17 Yrs

### SUSTAINABLE INVESTMENT THINKING

DV. Street T.E. Section ... Total Conference ... ACC STREET WARRANT STREET, THE STREET, LANS STR



August 6, 2013

Mr. Rick Gifford Administrator Aleutians East Borough 3380 C Street, Suite 205 Anchorage, Alaska 99503 sent via email

Dear Rick,

Enclosed is the July 2013 report for the Aleutians East Borough, which includes a listing of portfolio assets, purchase