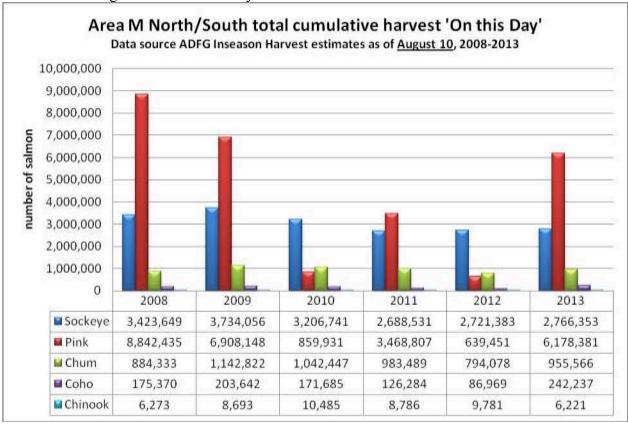

he attached resolution in support of Electronic Monitoring, it will come before the Council at the next meeting beginning the week of September 30 in Anchorage.

Sam Cotten and I are scheduled to go to King Cove September 23 and Sand Point September 25<sup>th</sup> to meet with AEB fishermen in advance of the fall fish meetings in Anchorage. We attempted to travel to Sand Point on May 22, but the Pavlof eruption prevented our trip.

#### **Summer Salmon**

Below is a chart showing summer salmon harvest 'on this day' for August 10 for 2008 - 2013. At this point in the season, Alaska Peninsula sockeye harvest is the highest of the past three years, pink harvest is the highest in 4 years and 2013 is the largest harvest of silver salmon in Area M as of August  $10^{th}$  in at least 6 years.



#### **Miscellaneous**

- I reported the AEB/ADFG cooperative effort to survey the Unimak Bight area for crab & groundfish, confirmed by the passage of AEB fy2014 budget, in the July In the Loop.
- I continue to work with AEA, Marsh Creek and the electric utilities in Cold Bay, Nelson Lagoon and False Pass, as we have amended the grant agreements for the wind energy feasibility grants for those communities, to extend into 2014.
- I continue to participate in teleconference meetings on BS/AI Crab Rationalization Program issues, including the Regional Landing Relief workgroup, and the Crab Community ROFR workgroup.

• At the request of Brad Gilman, I recently submitted a <u>general memo</u> on Area M which has been shared with the Delegation staff in DC and the Governor's office.

#### **A