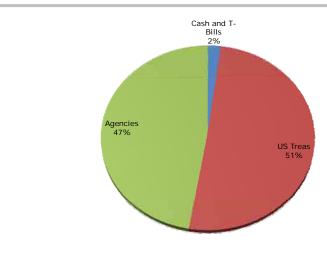

2006 A**

Account Statement - Quarter Ending June 30, 2013



### **ACCOUNT ACTIVITY**

| Portfolio Value on 03-31-13 | 1,642,800 |
|-----------------------------|-----------|
| Contributions               | 0         |
| Withdrawals                 | -235      |
| Change in Market Value      | -2,875    |
| Interest                    | 3,034     |
| Dividends                   | 0         |
|                             |           |

### Portfolio Value on 06-30-13 1,642,724

#### **INVESTMENT PERFORMANCE**



Performance for Periods One Year and Greater are Annualized

### **MANAGEMENT TEAM**

Director of Client Relations: Laura Bruce, CFP®, ChFC Laura@apcm.net

Your Portfolio Manager: Bill Lierman, CFA

Bert Wagnon

Contact Phone Number: 907/272 -7575

### **PORTFOLIO COMPOSITION**



#### Fixed Income Portfolio Statistics

Average Quality: AAA Yield to Maturity: 0.26% Average Maturity: 1.13 Yrs

### **AEB OPERATING FUND**

Account Statement - Quarter Ending June 30, 2013



### **ACCOUNT ACTIVITY**

| Portfolio Value on 03-31-13 | 2,510,460 |
|-----------------------------|-----------|
| Contributions               | 453,669   |
| Withdrawals                 | -454,042  |
| Change in Market Value      | -5,244    |
| Interest                    | 4,222     |
| Dividends                   | 0         |
|                             | ·         |

Portfolio Value on 06-30-13 2,509,064

#### **INVESTMENT PERFORMANCE**



Performance for Periods One Year and Greater are Annualized

### **MANAGEMENT TEAM**

Director of Client Relations: Laura Bruce, CFP®, ChFC

Laura@apcm