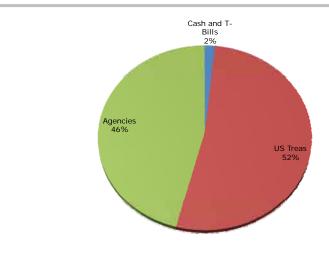

Yrs

### **ALEUTIANS EAST BOROUGH SERIES E BOND**

Account Statement - Quarter Ending June 30, 2013



### **ACCOUNT ACTIVITY**

| Portfolio Value on 03-31-13  | 2,451,290 |
|------------------------------|-----------|
| Contributions<br>Withdrawals | 0<br>-306 |
| Change in Market Value       | -5,704    |
| Interest                     | 3,904     |
| Dividends                    | 0         |
|                              |           |

Portfolio Value on 06-30-13 2,449,184

#### **INVESTMENT PERFORMANCE**



Performance for Periods One Year and Greater are Annualized

### **MANAGEMENT TEAM**

Director of Client Relations: Laura Bruce, CFP®, ChFC Laura@apcm.net

Your Portfolio Manager:

Bill Lierman, CFA

Bert Wagnon

Contact Phone Number: 907/272 -7575

### **PORTFOLIO COMPOSITION**



#### Fixed Income Portfolio Statistics

Average Quality: AAA Yield to Maturity: 0.28% Average Maturity: 1.29 Yrs

## **AEB 2010 SERIES A GO BOND/KCAP**

Account Statement - Quarter Ending June 30, 2013



### **ACCOUNT ACTIVITY**

| Portfolio Value on 03-31-13 | 2,010,729 |
|-----------------------------|-----------|
| Contributions               | 0         |
| Withdrawals                 | -311      |
| Change in Market Value      | -3,521    |
| Interest                    | 3,751     |
| Dividends                   | 0         |
|                             |           |

2,010,647

### **INVESTMENT PERFORMANCE**

Portfolio Value on 06-30-13



Performance for Periods One Year and Greater are Annualized

### **MANAGEMENT TEAM**

Director of Client Relations: Laura Bruce, CFP®, ChFC