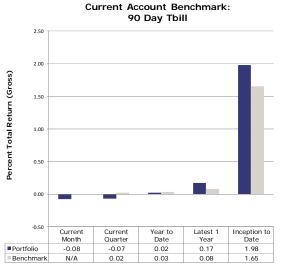

ions: Laura Bruce, CFP®, ChFC

Laura@apcm.net

Your Portfolio Manager: Bill Lierman, CFA

Bert Wagnon

Contact Phone Number: 907/272 -7575

#### **PORTFOLIO COMPOSITION**



#### Fixed Income Portfolio Statistics

Average Quality: AAA Yield to Maturity: 0.25% Average Maturity: 1.20 Yrs

### **ALEUTIANS EAST BOROUGH SERIES E BOND**

Account Statement - Quarter Ending June 30, 2013



### **ACCOUNT ACTIVITY**

| Portfolio Value on 03-31-13  | 2,451,290 |
|------------------------------|-----------|
| Contributions<br>Withdrawals | 0<br>-306 |
| Change in Market Value       | -5,704    |
| Interest                     | 3,904     |
| Dividends                    | 0         |
|                              |           |

Portfolio Value on 06-30-13 2,449,184

#### **INVESTMENT PERFORMANCE**



Performance for Periods One Year and Greater are Annualized

### **MANAGEMENT TEAM**

Director of Client Relations: Laura Bruce, CFP®, ChFC Laura@apcm.net

Your Portfolio Manager:

Bill Lierman, CFA

Bert Wagnon

Contact Phone Number: 907/272 -7575

### **PORTFOLIO COMPOSITION**



#### Fixed Income Portfolio Statistics

Average Quality: AAA Yield to Maturity: 0.28% Average Maturity: 1.29 Yrs

## **AEB 2010 SERIES A GO BOND/KCAP**

Account Statement - Quarter Ending June 30, 2013



### **ACCOUNT ACTIVITY**

| Portfolio Value on 03-31-13 | 2,010,729 |
|-----------------------------|-----------|
| Contributions               | 0         |
| Withdrawals                 | -311      |
| Change in Market Value      | -3,521    |
| Interest                    | 3,751     |
| Dividends