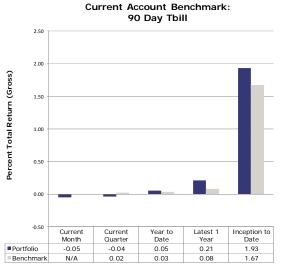

, CFP®, ChFC Laura@apcm.net

Your Portfolio Manager: Bill Lierman, CFA

Bert Wagnon

Contact Phone Number: 907/272 -7575

### **PORTFOLIO COMPOSITION**



#### Fixed Income Portfolio Statistics

Average Quality: AAA Yield to Maturity: 0.26% Average Maturity: 1.13 Yrs

### **AEB OPERATING FUND**

Account Statement - Quarter Ending June 30, 2013



### **ACCOUNT ACTIVITY**

| Portfolio Value on 03-31-13 | 2,510,460 |
|-----------------------------|-----------|
| Contributions               | 453,669   |
| Withdrawals                 | -454,042  |
| Change in Market Value      | -5,244    |
| Interest                    | 4,222     |
| Dividends                   | 0         |
|                             | ·         |

Portfolio Value on 06-30-13 2,509,064

#### **INVESTMENT PERFORMANCE**



Performance for Periods One Year and Greater are Annualized

### **MANAGEMENT TEAM**

Director of Client Relations: Laura Bruce, CFP®, ChFC

Laura@apcm.net

Your Portfolio Manager: Bill Lierman, CFA

Bert Wagnon

Contact Phone Number: 907/272 -7575

#### **PORTFOLIO COMPOSITION**



#### Fixed Income Portfolio Statistics

Average Quality: AAA Yield to Maturity: 0.25% Average Maturity: 1.20 Yrs

### **ALEUTIANS EAST BOROUGH SERIES E BOND**

Account Statement - Quarter Ending June 30, 2013



### **ACCOUNT ACTIVITY**

| Portfolio Value on 03-31-13  | 2,451,290 |
|------------------------------|-----------|
| Contributions<br>Withdrawals | 0<br>-306 |
| Change in Market Value       | -5,704    |
| Interest                     | 3,904     |
| Dividends                    | 0         |
|