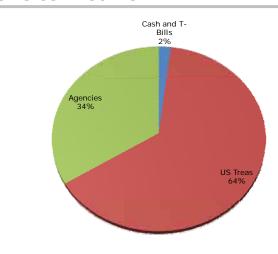

TING FUND**

Account Statement - Quarter Ending June 30, 2013



### **ACCOUNT ACTIVITY**

| Portfolio Value on 03-31-13 | 2,510,460 |
|-----------------------------|-----------|
| Contributions               | 453,669   |
| Withdrawals                 | -454,042  |
| Change in Market Value      | -5,244    |
| Interest                    | 4,222     |
| Dividends                   | 0         |
|                             | ·         |

Portfolio Value on 06-30-13 2,509,064

#### **INVESTMENT PERFORMANCE**



Performance for Periods One Year and Greater are Annualized

### **MANAGEMENT TEAM**

Director of Client Relations: Laura Bruce, CFP®, ChFC

Laura@apcm.net

Your Portfolio Manager: Bill Lierman, CFA

Bert Wagnon

Contact Phone Number: 907/272 -7575

#### **PORTFOLIO COMPOSITION**



#### Fixed Income Portfolio Statistics

Average Quality: AAA Yield to Maturity: 0.25% Average Maturity: 1.20 Yrs

### **ALEUTIANS EAST BOROUGH SERIES E BOND**

Account Statement - Quarter Ending June 30, 2013



### **ACCOUNT ACTIVITY**

| Portfolio Value on 03-31-13  | 2,451,290 |
|------------------------------|-----------|
| Contributions<br>Withdrawals | 0<br>-306 |
| Change in Market Value       | -5,704    |
| Interest                     | 3,904     |
| Dividends                    | 0         |
|                              |           |

Portfolio Value on 06-30-13 2,449,184

#### **INVESTMENT PERFORMANCE**



Performance for Periods One Year and Greater are Annualized

### **MANAGEMENT TEAM**

Director of Client Relations: Laura Bruce, CFP®, ChFC Laura@apcm.net

Your Portfolio