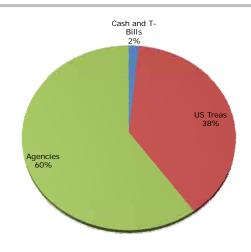

UTAN AIR**

Account Statement - Quarter Ending June 30, 2013



### **ACCOUNT ACTIVITY**

| Portfolio Value on 03-31-13 | 2,014,840 |
|-----------------------------|-----------|
| Contributions               | 0         |
| Withdrawals                 | -312      |
| Change in Market Value      | -3,415    |
| Interest                    | 3,230     |
| Dividends                   | 0         |
|                             |           |

#### Portfolio Value on 06-30-13 2,014,343

### **INVESTMENT PERFORMANCE**



Performance for Periods One Year and Greater are Annualized

### **MANAGEMENT TEAM**

Director of Client Relations: Laura Bruce, CFP®, ChFC Laura@apcm.net

Your Portfolio Manager: Bill Lierman, CFA

Bert Wagnon

Contact Phone Number: 907/272-7575

### **PORTFOLIO COMPOSITION**



#### Fixed Income Portfolio Statistics

Average Quality: AAA Yield to Maturity: 0.25% Average Maturity: 1.17 Yrs

### SUSTAINABLE INVESTMENT THINKING

DV. Street T.E. Section ... Total Conference ... ACC STREET WARRANT STREET, THE STREET, LANS STR



August 6, 2013

Mr. Rick Gifford Administrator Aleutians East Borough 3380 C Street, Suite 205 Anchorage, Alaska 99503 sent via email

Dear Rick,

Enclosed is the July 2013 report for the Aleutians East Borough, which includes a listing of portfolio assets, purchases and sales. .

#### **Permanent Fund:**

The month-end market value of the portfolio was \$33,208,619, which includes \$79,455 in accrued interest receivable. Estimated annual cash income from the portfolio, excluding dividends on equities, is \$296,485.

#### **Series E account: