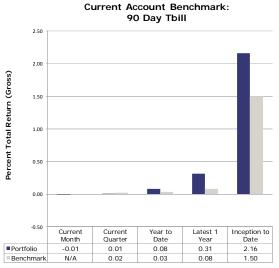

e Year and Greater are Annualized

### **MANAGEMENT TEAM**

Director of Client Relations: Laura Bruce, CFP®, ChFC

Laura@apcm.net

Your Portfolio Manager: Bert Wagnon

Brandy Niclai, CFA

Contact Phone Number: 907/272 -7575

### **PORTFOLIO COMPOSITION**



## **AEB/AKUTAN HARBOR - 2006 A**

Account Statement - Quarter Ending June 30, 2013



### **ACCOUNT ACTIVITY**

| Portfolio Value on 03-31-13 | 1,642,800 |
|-----------------------------|-----------|
| Contributions               | 0         |
| Withdrawals                 | -235      |
| Change in Market Value      | -2,875    |
| Interest                    | 3,034     |
| Dividends                   | 0         |
|                             |           |

### Portfolio Value on 06-30-13 1,642,724

#### **INVESTMENT PERFORMANCE**



Performance for Periods One Year and Greater are Annualized

### **MANAGEMENT TEAM**

Director of Client Relations: Laura Bruce, CFP®, ChFC Laura@apcm.net

Your Portfolio Manager: Bill Lierman, CFA

Bert Wagnon

Contact Phone Number: 907/272 -7575

### **PORTFOLIO COMPOSITION**



#### Fixed Income Portfolio Statistics

Average Quality: AAA Yield to Maturity: 0.26% Average Maturity: 1.13 Yrs

### **AEB OPERATING FUND**

Account Statement - Quarter Ending June 30, 2013



### **ACCOUNT ACTIVITY**

| Portfolio Value on 03-31-13 | 2,510,460 |
|-----------------------------|-----------|
| Contributions               | 453,669   |
| Withdrawals                 | -454,042  |
| Change in Market Value      | -5,244    |
| Interest                    | 4,222     |
| Dividends                   |