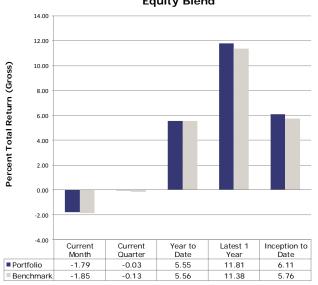

unt was \$1,642,724.

#### **Operating Fund:**

The month-end market value of the portfolio was \$2,509,064.

#### 2010 Series A:

The month-end balance \$2,010,647.

#### 2010 Series B:

The month-end balance was \$2,014,343.

If we can provide anything further please let us know.

Sincerely,

Bert Wagnon

Senior Vice President

Evan Rose

President and CEO

cc via email: Anne Bailey, Office Manager,

Linda Mack, Administrative Clerk

### **ALEUTIANS EAST BOROUGH**

Account Statement - Quarter Ending June 30, 2013



### **ACCOUNT ACTIVITY**

Portfolio Value on 03-31-13 32,243,852

Contributions0Withdrawals-2,425Change in Market Value-262,330Interest75,670Dividends176,089

Portfolio Value on 06-30-13 32,230,855

### **INVESTMENT PERFORMANCE**

### Current Account Benchmark: Equity Blend



Performance for Periods One Year and Greater are Annualized

### **MANAGEMENT TEAM**

Director of Client Relations: Laura Bruce, CFP®, ChFC

Laura@apcm.net

Your Portfolio Manager: Bert Wagnon

Brandy Niclai, CFA

Contact Phone Number: 907/272 -7575

### **PORTFOLIO COMPOSITION**



## **AEB/AKUTAN HARBOR - 2006 A**

Account Statement - Quarter Ending June 30, 2013



### **ACCOUNT ACTIVITY**

| Portfolio Value on 03-31-13 | 1,642,800 |
|-----------------------------|-----------|
| Contributions               | 0         |
| Withdrawals                 | -235      |
| Change in Market Value      | -2,875    |
| Interest                    | 3,034     |
| Dividends                   | 0         |
|                             |           |

### Portfolio Value on 06-30-13 1,642,724

####