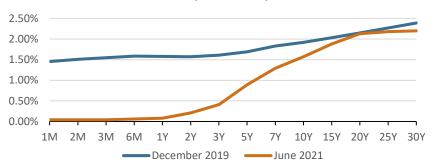

#### **Bond Yields have Fallen Dramatically**

Treasury yields dropped near record lows in response to COVID 19 pandemic.

#### **US Treasury Yields by Tenure**