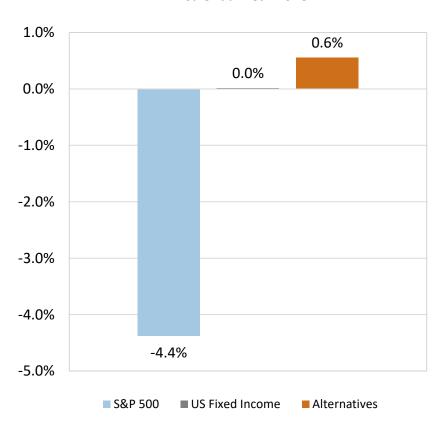

## Portfolio Return & Risk Characteristics

- Adding the additional asset classes and improving diversification increase return expectations without more risk.
- Inclusion of high yield bonds raises return expectations while alternative beta enhances downside protection during extreme market conditions.
  - During the 1<sup>st</sup> quarter, 2020, alternative beta performance was -3.5% vs -19.6% for U.S. large cap stocks.