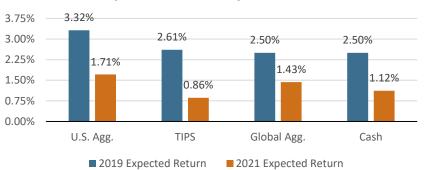

#### **Bond Return Expectations**

Lower starting yields reduces long term total return expectations.

#### **Expected Return by Asset Class**