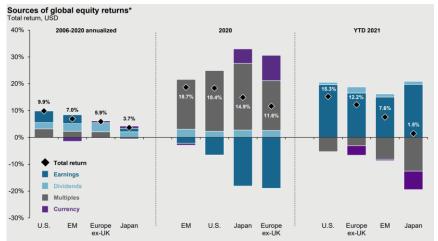

lized for periods greater than one year. Inception performance begins on July 31, 1993. Strategic benchmark is a blended return of the account's target allocation.



## Market Review

Strategic Review

Portfolio Review

Market Review

Appendix



MARKET REVIEW

## Transitioning from Recovery to Expansion

Growth Still Above Trend, Supported by Low Rates

#### **DELTA DENTS BUT DOES NOT DERAIL GROWTH**



#### KEY CONTRIBUTORS TO INFLATION BEGIN TO MODERATE



#### MARKETS EXPECT CENTRAL BANKS WILL KEEP RATES LOW



#### **INTEREST ON NATIONAL DEBT MANAGABLE THROUGH 2030**



Source: Bloomberg, Congressional Budget Office

MARKET REVIEW

## Transitioning from Recovery to Expansion

Strong Corporate Fundamentals Supporting Equity Markets

#### EARNINGS GROWTH HAS DRIVEN RETURNS IN 2021...



## U.S. EM Europe Japan : EM U.S. Japan Europe ex-UK U.S. Europe EM Japan OPERATING MARGINS ARE EXPECTED TO BE ABOVE AVERAGE

# 20.00% 15.00% 10.00% U.S. Large Cap U.S. Mid Cap U.S. Small Cap MSCI EAFE MSCI EM Current Estimate Long-Term Average

#### ... AND EARNINGS ARE PROJECTED TO REMAIN STRONG



#### **VALUATIONS REMAIN ELEVATED RELATIVE TO AVERAGES**





MARKET REVIEW

## Transitioning from Recovery to Expansion

## COVID, Inflation and Transitioning Policy Pose Risks

#### WEAKER LINK BETWEEN CASES AND MORTALITIES



#### BALANCE SHEET EXPANSION PROJECTED TO MODERATE



Source: First Trust Advisors, Bloomberg, JP Morgan, International Monetary Fund

#### INCREASING WAGES CAN LEAD TO PERSISTENT INFLATION



#### **ECONOMIC EFFECTS OF ENACTED FISCAL POLICY WAINING**

## Time Horizo