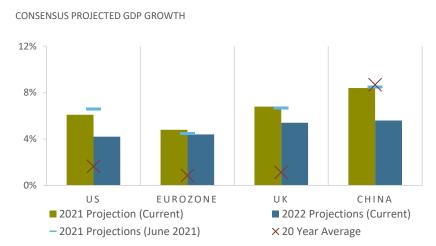

| 4.8%     | 5                      | 0-10%  | \$2,248,915  |
| Infrastructure          | 5.4%     | 5                      | 0-10   | \$2,492,250  |
| Commodities             | 5.3%     | 5                      | 0-10   | \$2,469,163  |

Total \$46,464,705



## Account Performance as of September 30, 2021

Aleutians East Borough Permanent Fund



Performance is gross of fees and annualized for periods greater than one year. Inception performance begins on July 31, 1993. Strategic benchmark is a blended return of the account's target allocation.



## Market Review

Strategic Review

Portfolio Review

Market Review

Appendix



MARKET REVIEW

## Transitioning from Recovery to Expansion

Growth Still Above Trend, Supported by Low Rates

#### **DELTA DENTS BUT DOES NOT DERAIL GROWTH**



#### KEY CONTRIBUTORS TO INFLATION BEGIN TO MODERATE



#### MARKETS EXPECT CENTRAL BANKS WILL KEEP RATES LOW



#### **INTEREST ON NATIONAL DEBT MANAGABLE THROUGH 2030**



Source: Bloomberg, Congressional Budget Office

MARKET REVIEW

## Transitioning from Recovery to Expansion

Strong Corporate Fundamentals Supporting Equity Markets

#### EARNINGS GROWTH HAS DRIVEN RETURNS IN 2021...



## U.S. EM Europe Japan : EM U.S. Japan Europe ex-UK U.S. Europe EM Japan OPERATING MARGINS ARE EXPECTED TO BE ABOVE AVERAGE

# 20.00% 15.00% 10.00% U.S. Large Cap U.S. Mid Cap U.S. Small Cap MSCI EAFE MSCI EM Current Estimate Long-Term Average

#### ... AND EARNINGS ARE PROJECTED TO REMAIN STRONG



#### **VALUATIONS REMAIN ELEVATED RELATIVE TO AVERAGES**





MARKET REVIEW

## Transitioning from Reco