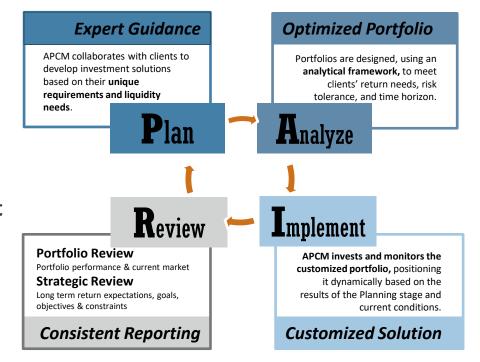

## Prudent Investment Management Process

- APCM'S prudent investment process, is an integrated set of steps undertaken consistently to create and maintain an optimal portfolio.
- APCM designed this process to promote and protect the Borough's interests and continuously confirm that each client's customized strategy achieves the highest return possible given a specified level of risk.
- This process is perpetual and formal reviews conducted each year maintain a customized investment strategy that:

- Prudently evaluates new investment opportunities.
- Confirms the ability of the strategic allocation(s) to meet the stated long-term investment objectives.