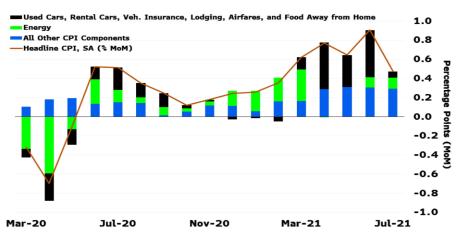

48,915  |
| Infrastructure          | 5.4%     | 5                      | 0-10   | \$2,492,250  |
| Commodities             | 5.3%     | 5                      | 0-10   | \$2,469,163  |

Total \$46,464,705



## Account Performance as of September 30, 2021

Aleutians East Borough Permanent Fund



Performance is gross of fees and annualized for periods greater than one year. Inception performance begins on July 31, 1993. Strategic benchmark is a blended return of the account's target allocation.



## Market Review

Strategic Review

Portfolio Review

Market Review

Appendix



MARKET REVIEW

## Transitioning from Recovery to Expansion

Growth Still Above Trend, Supported by Low Rates

#### **DELTA DENTS BUT DOES NOT DERAIL GROWTH**



#### KEY CONTRIBUTORS TO INFLATION BEGIN TO MODERATE



#### MARKETS EXPECT CENTRAL BANKS WILL KEEP RATES LOW



#### **INTEREST ON NATIONAL DEBT MANAGABLE THROUGH 2030**



Source: Bloomberg, Congressional Budget Office

MARKET REVIEW

## Transitioning from Recovery to Expansion

Strong Corporate Fundamentals Supporting Equity Markets

#### EARNINGS GROWTH HAS DRIVEN RETURNS IN 2021...



## U.S. EM Europe Japan : EM U.S. Japan Europe ex-UK U.S. Europe EM Japan OPERATING MARGINS ARE EXPECTED TO BE ABOVE AVERAGE

# 20.00% 15.00% 10.00% U.S. Large Cap U.S. Mid Cap U.S. Small Cap MSCI EAFE MSCI EM Current Estimate Long-Term Average

#### ... AND EARNINGS ARE PROJECTED TO REMAIN STRONG



#### **VALUATIONS REMAIN ELEVATED RELATIVE TO AVERAGES**





MARKET REVIEW

## Transitioning from Recovery to Expansion

## COVID, Inflation and Transitioning