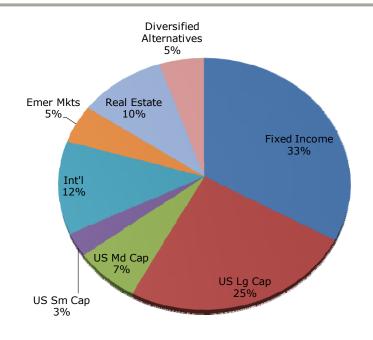

# Asset Allocation as of September 30, 2021 Aleutians East Borough Permanent Fund

| Asset Class             | % Assets | Strategic<br>Benchmark | Range  | Market Value |
|-------------------------|----------|------------------------|--------|--------------|
| Fixed Income            | 33.2%    | 34%                    |        | \$15,448,368 |
| U.S. Fixed Income       | 16.8%    | 19                     | 10-30% | \$7,783,764  |
| TIPS                    | 10.1%    | 10                     | 0-15   | \$4,699,232  |
| Cash                    | 6.4%     | 5                      | 0-10   | \$2,965,372  |
| Equities                | 51.2%    | 51%                    |        | \$23,806,009 |
| Large Cap               | 24.4%    | 24                     | 18-30% | \$11,355,381 |
| Mid Cap                 | 6.9%     | 7                      | 2-12   | \$3,210,769  |
| Small Cap               | 3.0%     | 3                      | 0-6    | \$1,397,086  |
| International           | 11.9%    | 12                     | 6-18   | \$5,545,733  |
| Emerging Markets        | 4.9%     | 5                      | 0-10   | \$2,297,040  |
| Alternative Investment: | 15.5%    | 15%                    |        | \$7,210,328  |
| Real Estate             | 4.8%     | 5                      | 0-10%  | \$2,248,915  |
| Infrastructure          | 5.4%     | 5                      | 0-10   | \$2,492,250  |
| Commodities             | 5.3%     | 5                      | 0-10   | \$2,469,163  |