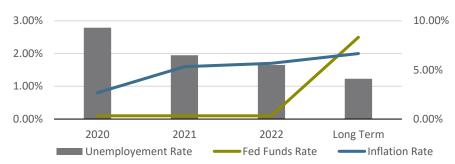

#### Policy is Expected to Remain Accommodative

Monetary and Fiscal policy to remain easy into the foreseeable future.

#### Forward Economic Expectations