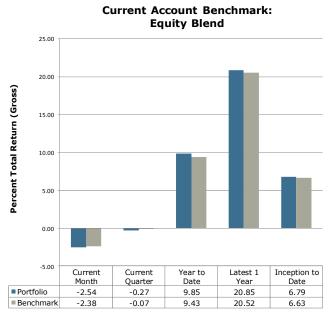

## Account Performance as of September 30, 2021

Aleutians East Borough Permanent Fund

Performance is gross of fees and annualized for periods greater than one year. Inception performance begins on July 31, 1993. Strategic benchmark is a blended return of the account's target allocation.