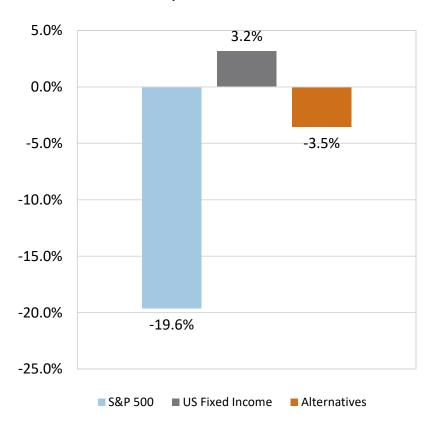

## Portfolio Return & Risk Characteristics

- Adding the additional asset classes and improving diversification increase return expectations without more risk.
- Inclusion of high yield bonds raises return expectations while alternative beta enhances downside protection during extreme market conditions.
  - During the 1<sup>st</sup> quarter, 2020, alternative beta performance was -3.5% vs -19.6% for U.S. large cap stocks.