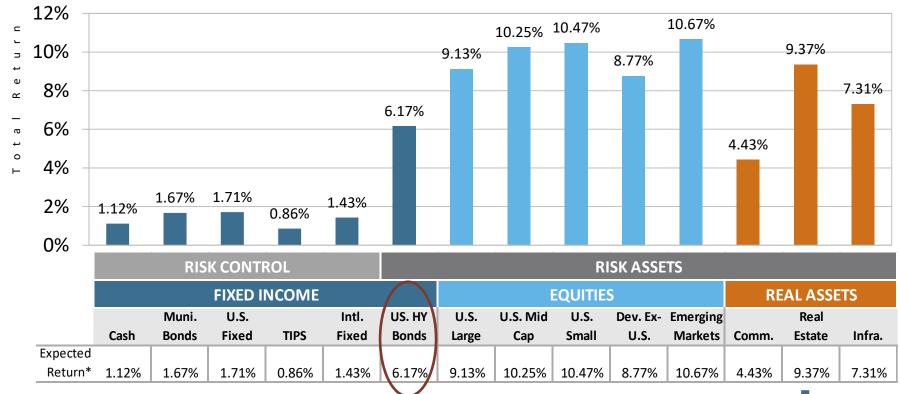

re challenging for other asset classes.

#### **Alternative Beta**

Because these strategies isolate specific return drivers, they do not behave like stocks or bonds – a significant diversification benefit for the total portfolio.



# The Case for High Yield Fixed Income *Accept, Prepare, Adapt*

High yield bonds are issued by corporations with ratings below BBB- or Baa3 by established credit rating agencies.

In a company's capital structure, debt securities rank ahead of equity securities, so if a company was unable to pay all of their obligations and/or the valuation of the company dramatically declines, the **debt securities are paid back first** and are the first to capture any remaining value in the company before anything is allocated to the equity (preferred and common) holders.



<sup>\*</sup> CMAs are 10-year projected returns and do not represent actual returns.



## The Case for High Yield Fixed Income

## Accept, Prepare, **Adapt**

An allocation to high yield has provided investors with upside participation in positive risk environments and downside protection in negative risk environments.

#### **Average Monthly Return**



- Since 1993, high yield has averaged a 0.7% monthly return; this is similar to global equities but with less volatility and less downside risk.
- High yield's asymmetric return profile 55% of the upside with only 33% of the downside – makes it an attractive addition to a fully diversified multi-asset portfolio.

Source: Northern Trust Global Asset Allocation, Bloomberg. Data from 1/29/1993 to 5/29/2020. Global equities = MSCI ACWI; Gl