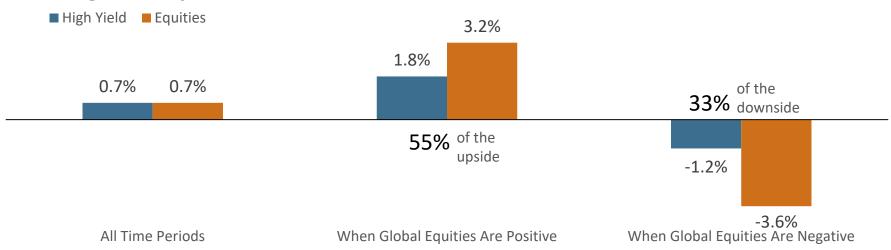

## Accept, Prepare, **Adapt**

An allocation to high yield has provided investors with upside participation in positive risk environments and downside protection in negative risk environments.

#### **Average Monthly Return**

- Since 1993, high yield has averaged a 0.7% monthly return; this is similar to global equities but with less volatility and less downside risk.
- High yield's asymmetric return profile 55% of the upside with only 33% of the downside – makes it an attractive addition to a fully diversified multi-asset portfolio.

Source: Northern Trust Global Asset Allocation, Bloomberg. Data from 1/29/1993 to 5/29/2020. Global equities = MSCI ACWI; Global high yield = Bloomberg Barclays Global High Yield Index.