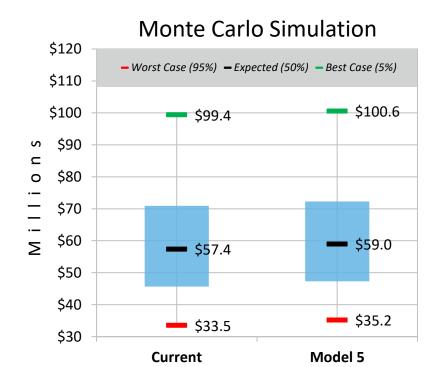

## Wealth Simulations 10-Year Horizon

- The simulations assumed a starting market value of \$48.0M, no contributions, and withdrawals at the 4.0% distribution rate based upon a 5-year average percent of market value.
- A switch to Model 5 from the current allocation is projected to improve the portfolio's expected ending market value by \$1.6M and cumulative distributions by \$202K.

| Distributions<br>(\$ millions) | 2022 | 2023 | 2024 | 2025 | 2026 | 2027 | 2028 | 2029 | 2030 | 2031 |
|--------------------------------|------|------|------|------|------|------|------|------|------|------|
| Current                        | 1.84 | 1.87 | 1.92 | 2.02 | 2.06 | 2.09 | 2.13 | 2.16 | 2.20 | 2.24 |
| Model 5                        | 1.84 | 1.87 | 1.92 | 2.03 | 2.07 | 2.11 | 2.16 | 2.20 | 2.24 | 2.29 |