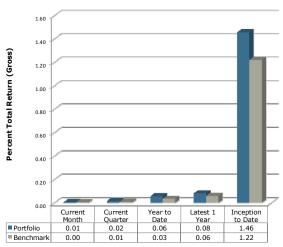

## Account Performance as of September 30, 2021

Aleutians East Borough Permanent Fund

Performance is gross of fees and annualized for periods greater than one year. Inception performance begins on July 31, 1993. Strategic benchmark is a blended return of the account's target allocation.