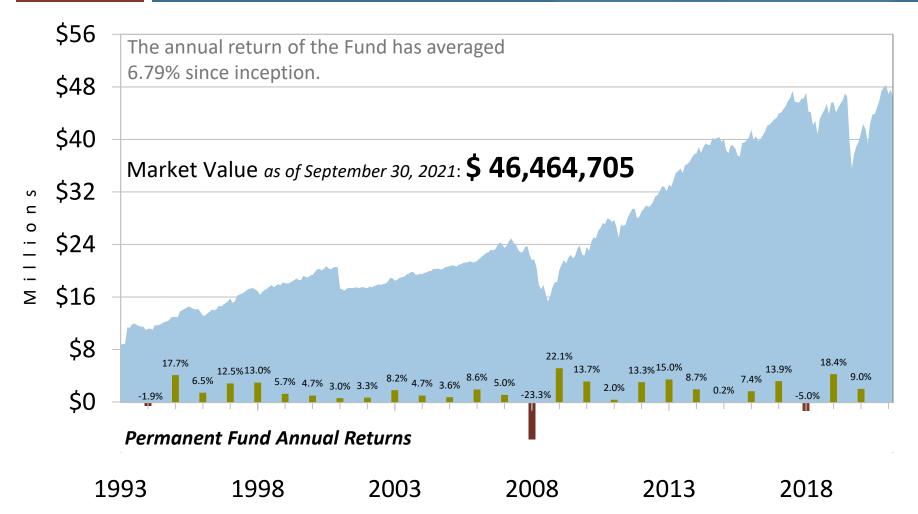

## Historical Market Value as of September 30, 2021 Aleutians East Borough Permanent Fund

Chart shows month-end portfolio market value from July 1993 to September 2021 and calendar year returns from December 1993 to December 2020. Performance is gross of fees.

# Account Summary as of September 30, 2021 Aleutians East Borough Permanent Fund

| Account Inception                                                     | July 1993              |
|-----------------------------------------------------------------------|------------------------|
| Total Contributions                                                   | \$19,386,422           |
| Cumulative Withdrawals  Does not include custodial or management fees | \$24,109,687           |
| Current Market Value                                                  | \$46,464,705           |
| Account Return Since Inception Since Inception; Gross of Fees         | +6.79%                 |
| Current Allocation                                                    | 66% Equity / 34% Bonds |