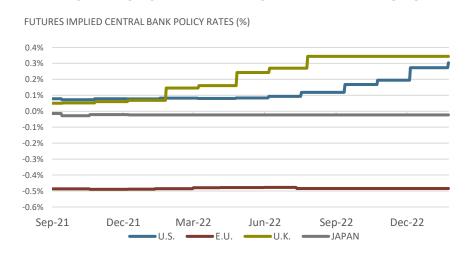

| 0-10   | \$2,492,250  |
| Commodities             | 5.3%     | 5                      | 0-10   | \$2,469,163  |

Total \$46,464,705



## Account Performance as of September 30, 2021

Aleutians East Borough Permanent Fund



Performance is gross of fees and annualized for periods greater than one year. Inception performance begins on July 31, 1993. Strategic benchmark is a blended return of the account's target allocation.



## Market Review

Strategic Review

Portfolio Review

Market Review

Appendix



MARKET REVIEW

## Transitioning from Recovery to Expansion

Growth Still Above Trend, Supported by Low Rates

#### **DELTA DENTS BUT DOES NOT DERAIL GROWTH**



#### KEY CONTRIBUTORS TO INFLATION BEGIN TO MODERATE



#### MARKETS EXPECT CENTRAL BANKS WILL KEEP RATES LOW



#### **INTEREST ON NATIONAL DEBT MANAGABLE THROUGH 2030**



Source: Bloomberg, Congressional Budget Office

MARKET REVIEW

## Transitioning from Recovery to Expansion

Strong Corporate Fundamentals Supporting Equity Markets

#### EARNINGS GROWTH HAS DRIVEN RETURNS IN 2021...



## U.S. EM Europe Japan : EM U.S. Japan Europe ex-UK U.S. Europe EM Japan OPERATING MARGINS ARE EXPECTED TO BE ABOVE AVERAGE

# 20.00% 15.00% 10.00% U.S. Large Cap U.S. Mid Cap U.S. Small Cap MSCI EAFE MSCI EM Current Estimate Long-Term Average

#### ... AND EARNINGS ARE PROJECTED TO REMAIN STRONG



#### **VALUATIONS REMAIN ELEVATED RELATIVE TO AVERAGES**





MARKET REVIEW

## Transitioning from Recovery to Expansion

## COVID, Inflation and Transitioning Policy Pose Risks

#### WEAKER LINK BETWEEN CASES AND MO