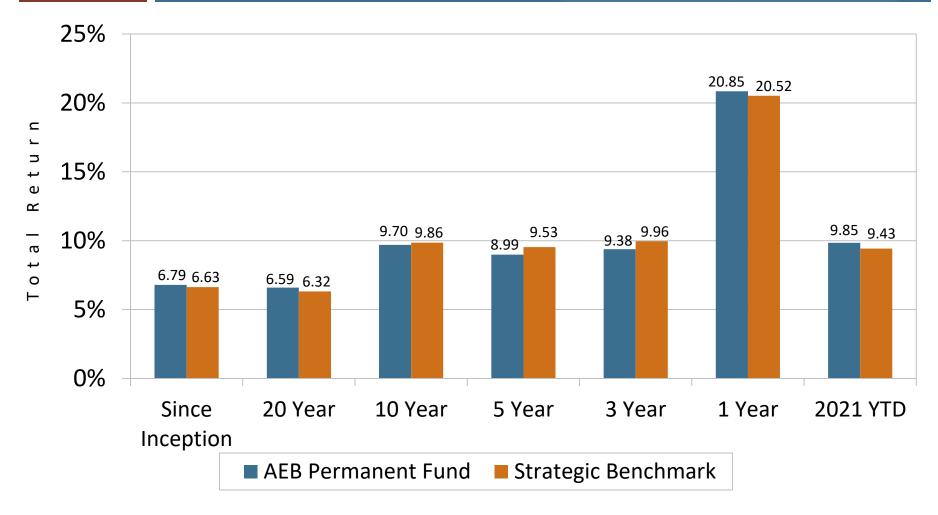

## Account Performance as of September 30, 2021

Aleutians East Borough Permanent Fund

Performance is gross of fees and annualized for periods greater than one year. Inception performance begins on July 31, 1993. Strategic benchmark is a blended return of the account's target allocation.

#### Percent Return Per Period

| Time Period          | Total<br>Account | BLEND | Fixed<br>Income | BLOOMBERG<br>INT G/C | Domestic<br>Large | S&P 500<br>LARGE | Domestic<br>Mid Cap | S&P 400<br>MIDCAP | Int'l<br>Equity | MSCI<br>EAFE | Real<br>Estate | S&P US<br>REIT | Emerging<br>Market | MSCI<br>EMERGING | Diversified<br>Alternatives C | BB<br>OMMODITY | STOXX | BLOOMBERG<br>TIPS 0-5 |
|----------------------|------------------|-------|-----------------|----------------------|-------------------|------------------|---------------------|-------------------|-----------------|--------------|----------------|----------------|--------------------|------------------|-------------------------------|----------------|-------|-----------------------|
|                      |                  |       |                 | BENCH                | Сар               | CAPS             | Equity              | BENCH             | ,               | Index        |                | BENCH          | Equity             | MARKET           |                               |                |       | YEAR                  |
|                      |                  |       |                 |                      | Equity            | BENCH            |                     |                   |                 |              |                |                |                    | BENCH            |                               |                |       | INDEX                 |
| 09-30-20 to 10-31-20 | -0.94            | -1.07 | -0.25           | -0.22                | -2.29             | -2.66            | 2.51                | 2.17              | -3.37           | -3.99        | -2.58          | -2.57          | 1.45               | 2.06             | 0.62                          | 1.41           | -3.30 | -0.22                 |
| 10-31-20 to 11-30-20 | 7.52             | 7.86  | 0.35            | 0.50                 | 10.79             | 10.95            | 14.56               | 14.28             | 14.43           | 15.50        | 9.53           | 10.73          | 9.63               | 9.25             | 3.77                          | 3.51           | 10.01 | 0.60                  |
| 11-30-20 to 12-31-20 | 3.28             | 3.22  | 0.32            | 0.21                 | 3.78              | 3.84             | 6.46                | 6.52              | 5.11            | 4.65         | 3.08           | 3.36           | 7.11               | 7.35             | 4.71                          | 4.97           | 2.27  | 0.93                  |
| 12-31-20 to 01-31-21 | 0.13             | 0.14  | -0.04           | 4 -0.28              | -1.01             | -1.01            | 1.49                | 1.50              | -0.76           | -1.07        | -0.83          | 0.15           | 2.89               | 3.07             | 1.68                          | 2.63           | -1.61 | 0.53                  |
| 01-31-21 to 02-28-21 | 2.24             | 2.11  | -0.47           | 7 -0.82              | 2.77              | 2.76             | 6.83                | 6.80              | 2.31            | 2.24         | 2.06           | 3.96           | 1.29               | 0.76             | 6.49                          | 6.47           | 1.15  | 0.10                  |
| 02-28-21 to 03-31-21 | 2.28             | 1.94  | -0.17           | 7 -0.78              | 4.60              | 4.38             | 4.81                | 4.67              | 2.42            | 2.30         | 4.94           | 4.43           | -0.57              | -1.51            | -1.83                         | -2.15          | 5.01  | 0.43                  |
| 03-31-21 to 04-30-21 | 3.34             | 3.30  | 0.55            | 0.50                 | 5.27              | 5.34             | 4.41                | 4.50              | 3.14            | 3.01         | 5.39           | 8.04           | 1.72               | 2.49             | 7.97                          | 8.29           | 3.16  | 0.84                  |
| 04-30-21 to 05-31-21 | 1.25             | 1.16  | 0.43            | 0.40                 | 0.69              | 0.70             | 0.31                | 0.20              | 3.35            | 3.26         | 1.29           | 0.93           | 1.81               | 2.32             | 3.53                          | 2.73           | 1.32  | 0.82                  |
| 05-31-21 to 06-30-21 | 0.53             | 0.54  | 0.07            | 7 0.08               | 2.22              | 2.33             | -1.12               | -1.02             | -1.12           | -1.13        | 0.17           | 2.66           | 1.35               | 0.17             | 1.91                          | 1.85           | -1.43 | 0.03                  |
| 06-30-21 to 07-31-21 | 0.91             | 0.92  | 0.77            | 7 0.77               | 2.42              | 2.38             | 0.26                | 0.34              | 0.89            | 0.75         | 2.66           | 4.87           | -5.61              | -6.73            | 0.83                          | 1.84           | 0.73  | 1.31                  |
| 07-31-21 to 08-31-21 | 1.40             | 1.42  | -0.10           | -0.16                | 2.98              | 3.04             | 1.99                | 1.95              | 1.62            | 1.76         | 1.82           | 1.87           | 1.39               | 2.62             | 0.98                          | -0.30          | 2.05  | 0.03                  |
| 08-31-21 to 09-30-21 | -2.54            | -2.38 | -0.33           | 3 -0.57              | -4.68             | -4.65            | -4.01               | -3.97             | -3.26           | -2.90        | -5.05          | -5.48          | -3.64              | -3.97            | 3.99                          | 4.98           | -4.51 | -0.03                 |
|                      |                  |       |                 |                      |                   |                  |                     |                   |                 |              |                |                |                    |                  |                               |                |       |                       |
| Date to Date         |                  |       |                 |                      |                   |                  |                     |                   |                 |              |                |                |                    |                  |                               |                |       |                       |
| 09-30-20 to 09-30-21 | 20.85            | 20.52 | 1.13            | -0.40                | 30.22             | 30.01            | 44.42               | 43.68             | 26.35           | 25.73        | 23.99          | 37.03          | 19.48              | 18.20            | 40.16                         | 42.29          | 14.97 | 5.49                  |