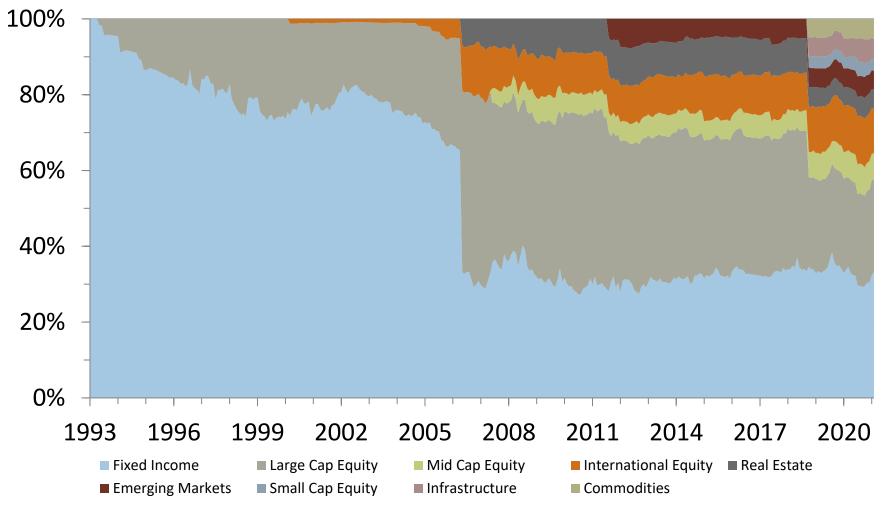

## Historical Asset Allocation Since Inception

Aleutians East Borough Permanent Fund

Chart shows actual month end portfolio allocation from August 31, 1993 to September 30, 2021.