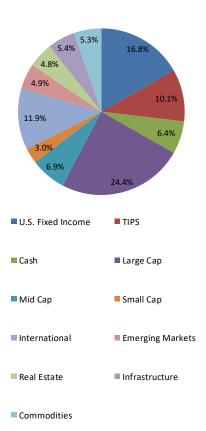

# Asset Allocation as of September 30, 2021 Aleutians East Borough Permanent Fund

| Asset Class             | % Assets | Strategic<br>Benchmark | Range  | Market Value |
|-------------------------|----------|------------------------|--------|--------------|
| Fixed Income            | 33.2%    | 34%                    |        | \$15,448,368 |
| U.S. Fixed Income       | 16.8%    | 19                     | 10-30% | \$7,783,764  |
| TIPS                    | 10.1%    | 10                     | 0-15   | \$4,699,232  |
| Cash                    | 6.4%     | 5                      | 0-10   | \$2,965,372  |
| Equities                | 51.2%    | 51%                    |        | \$23,806,009 |
| Large Cap               | 24.4%    | 24                     | 18-30% | \$11,355,381 |
| Mid Cap                 | 6.9%     | 7                      | 2-12   | \$3,210,769  |
| Small Cap               | 3.0%     | 3                      | 0-6    | \$1,397,086  |
| International           | 11.9%    | 12                     | 6-18   | \$5,545,733  |
| Emerging Markets        | 4.9%     | 5                      | 0-10   | \$2,297,040  |
| Alternative Investment: | 15.5%    | 15%                    |        | \$7,210,328  |
| Real Estate             | 4.8%     | 5                      | 0-10%  | \$2,248,915  |
| Infrastructure          | 5.4%     | 5                      | 0-10   | \$2,492,250  |
| Commodities             | 5.3%     | 5                      | 0-10   | \$2,469,163  |