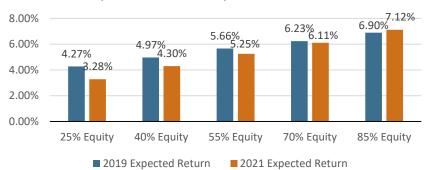

#### **Portfolio Return Expectations**

Impact of lower bond returns varies across the risk spectrum.

#### Expected Return by Model Portfolio

Risk and return data from Windham Portfolio Advisor.

Risk and return data from Windham Portfolio Advisor.