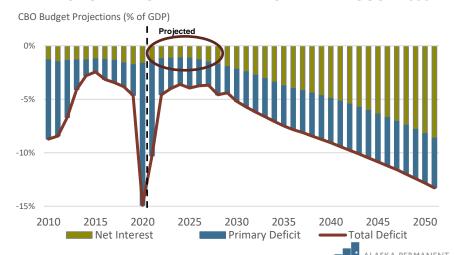

#### **INTEREST ON NATIONAL DEBT MANAGABLE THROUGH 2030**

Source: Bloomberg, Congressional Budget Office

MARKET REVIEW