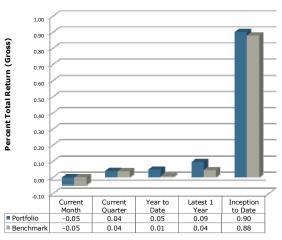

## Account Performance as of September 30, 2021

Aleutians East Borough Permanent Fund

Performance is gross of fees and annualized for periods greater than one year. Inception performance begins on July 31, 1993. Strategic benchmark is a blended return of the account's target allocation.