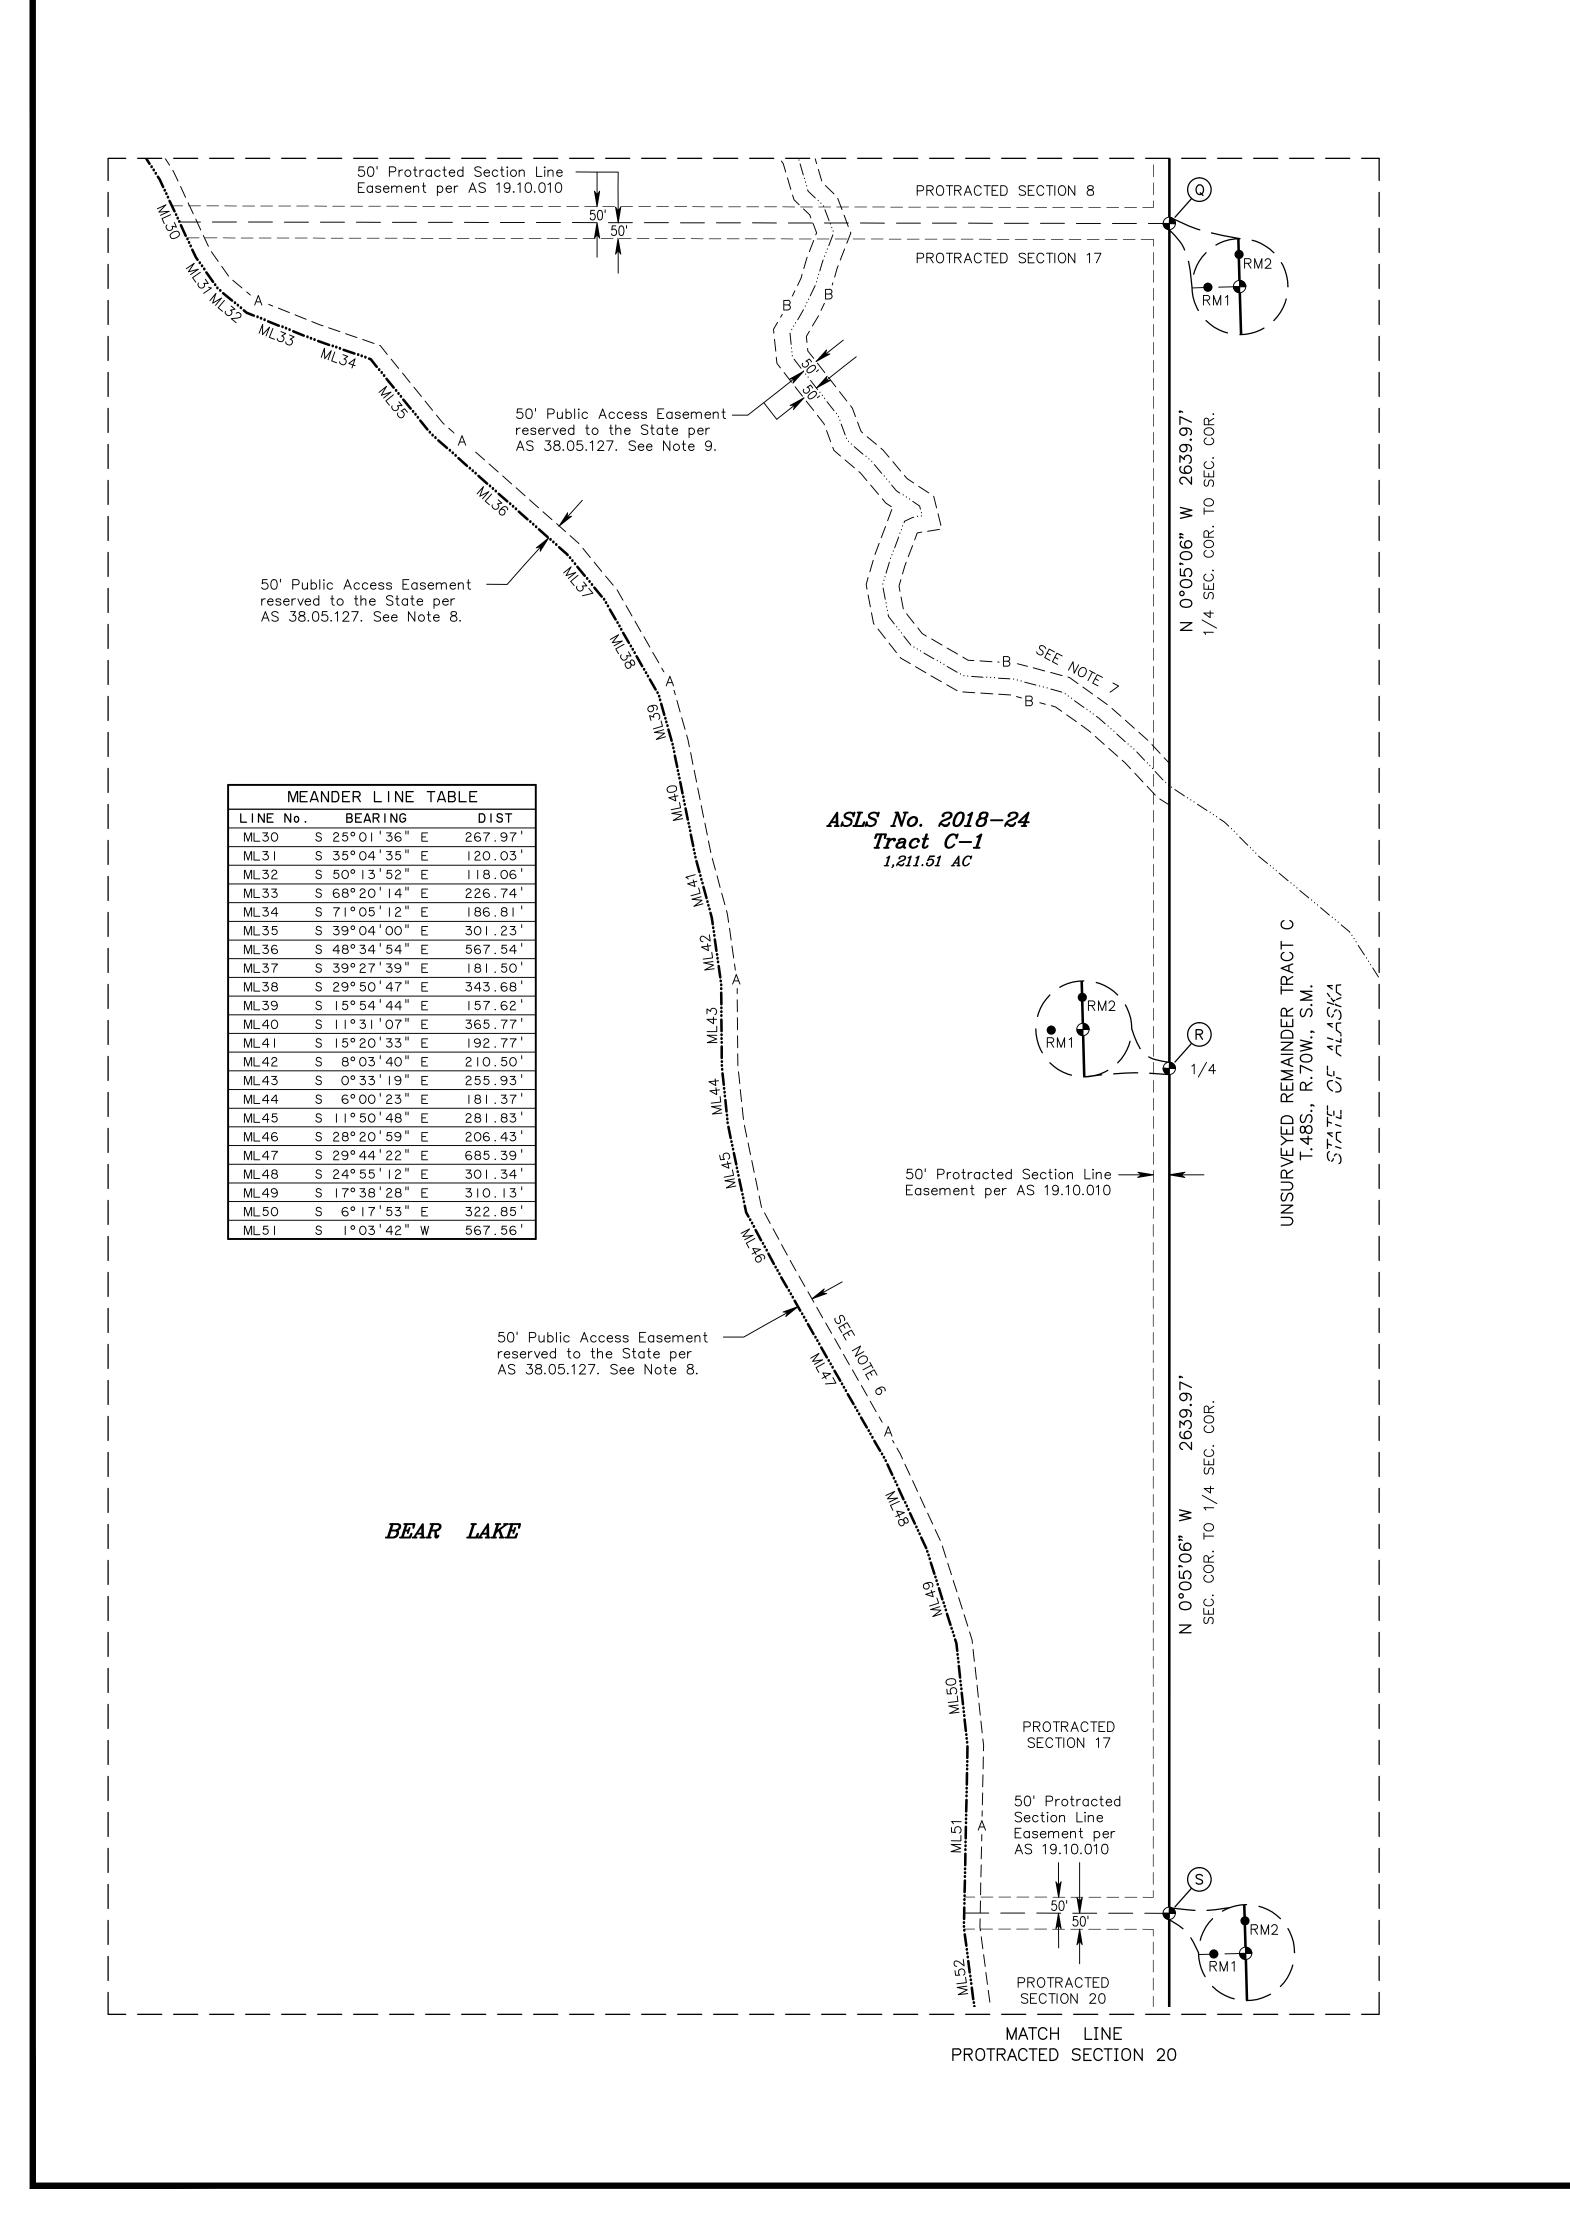

#### ASSEMBLY MEETING AGENDA

- 1. Roll Call & Establishment of Quorum
- 2. Adoption of the Agenda
- 3. Public Comments on Agenda Items
- 4. Conflict of Interest
- 5. Minutes
  - February 10, 2022
- 6. Financial Reports
  - January 2022 Financials
- 7. Investment Report
  - APCM January 2022 Investment Report
- 8. Consent Agenda
  - Resolution 22-31, A resolution of the Aleutians East Borough Assembly approving the survey for ASLS 2018-24 Bear Lake Survey

#### PLATTING BOARD AGENDA

Platting Board Resolution 22-05, A resolution Approving ASLS 2018-24 Bear Lake Survey MOTION

JOSY made a motion to approve Resolution 22-05 and second by DENISE.

#### DISCUSSION

Natural Resources Director Weiss said that in 2016 we started to process to survey some of the municipal land selections. This is the final one we have in the docket. This survey creates track C-1 which is about 1217 acres. We need to survey the municipal land selections to get final the patent and conveyance. The resolution expresses Platting Board for approval of ASLS 2018-24 and to move forward with ASLS 2028-24 to the Assembly for final approval.

PAUL asked a question which chunk the Bear Lake Lodge owned. Weiss said just below the airstrip is USS6049, not really well defined but in the 2<sup>nd</sup> page of the survey shows a structure.