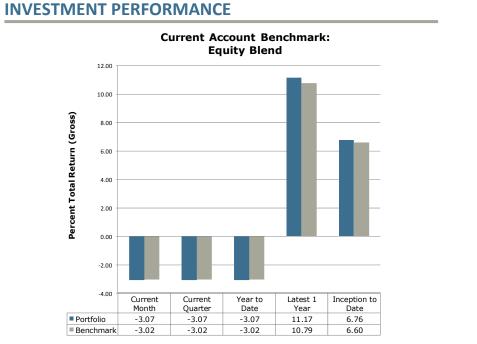

#### **MOTION CARRIED**

INVESTMENT REPORT APCM December 2021 Investment Report in the packet