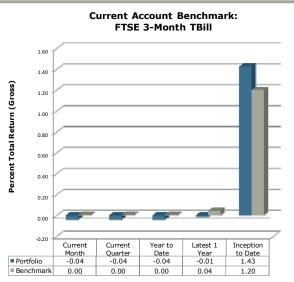

#### **MOTION CARRIED**

INVESTMENT REPORT APCM December 2021 Investment Report in the packet