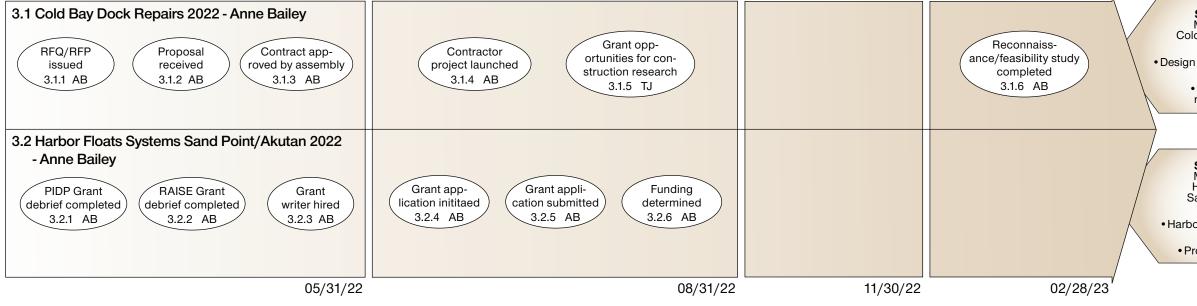

#### Cold Bay Terminal:

Project is moving along smoothly. Photos has been sent to the Assembly. A substantial completion inspection will be done this Friday and Saturday. There is a barge delay claim that will be presented to the Assembly next meeting.

#### Sand Point and Akutan Harbor Floats Update:

Administration, the Mayor and Moffatt & Nichol attended a debriefing meeting to review the Borough's RAISE grant application. Administration has requested proposals from Moffatt & Nichol for grant writing services for the 2022 RAISE and PIDP grants.