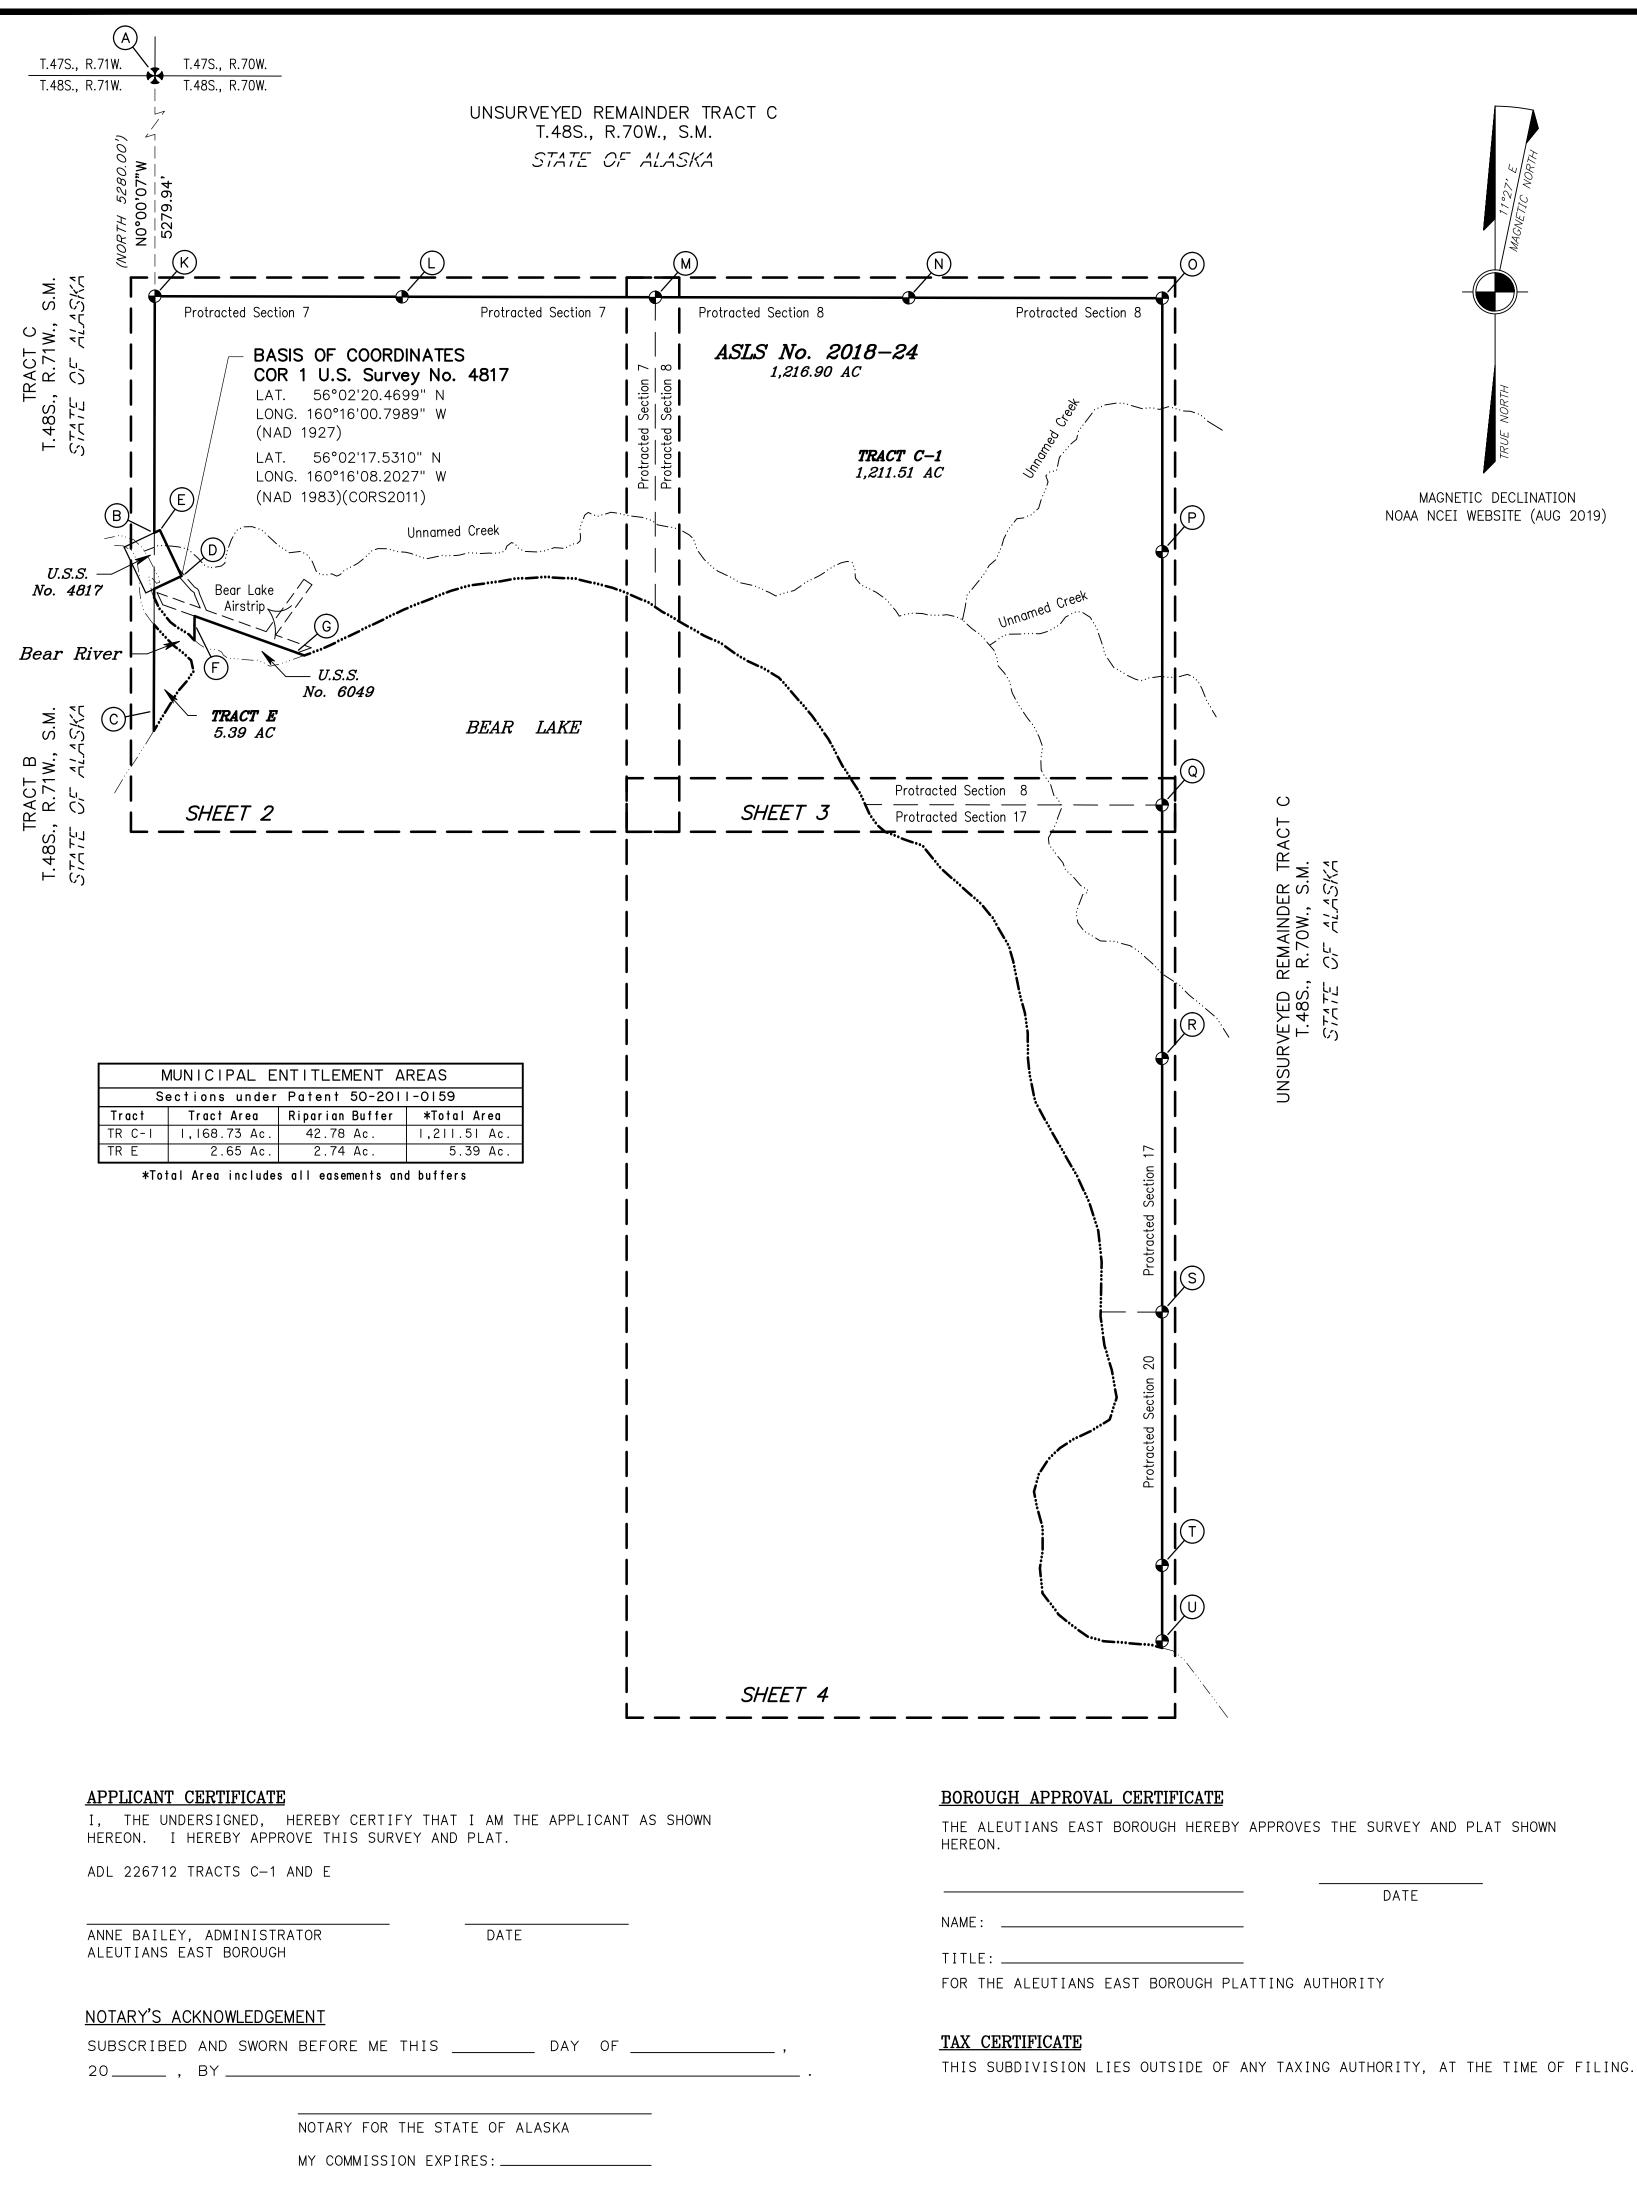

#### PLATTING BOARD AGENDA

Platting Board Resolution 22-05, A resolution Approving ASLS 2018-24 Bear Lake Survey MOTION

JOSY made a motion to approve Resolution 22-05 and second by DENISE.

#### DISCUSSION

Natural Resources Director Weiss said that in 2016 we started to process to survey some of the municipal land selections. This is the final one we have in the docket. This survey creates track C-1 which is about 1217 acres. We need to survey the municipal land selections to get final the patent and conveyance. The resolution expresses Platting Board for approval of ASLS 2018-24 and to move forward with ASLS 2028-24 to the Assembly for final approval.

PAUL asked a question which chunk the Bear Lake Lodge owned. Weiss said just below the airstrip is USS6049, not really well defined but in the 2<sup>nd</sup> page of the survey shows a structure.