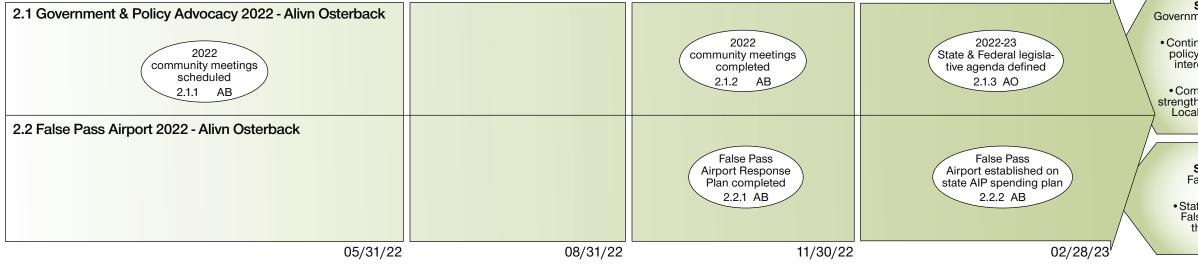

#### King Cove Road Update:

Congress and the Department of Interior continue are beginning to focus on issues like ours but continue to be distracted by events not under the control of Congress. 9<sup>th</sup> Circuit Appeal: There is no change to report on the status of our case. Special Use Permit: The State DOT/PF filed an administrative appeal on October 14 before the US Fish and Wildlife Service. No response has been received to this appeal yet.

#### Akun Dock and Breakwater Update:

On Feb 1, Mayor Osterback and Administration met with the Army Corps of Engineers. First invoice is expected soon in the amount of \$350 000.

#### Sand Point and Akutan Harbor Floats Update:

Administration, the Mayor and Moffatt & Nichol attended a debriefing meeting to review the Borough's RAISE grant application. Administration has requested proposals from Moffatt & Nichol for grant writing services for the 2022 RAISE and PIDP grants.