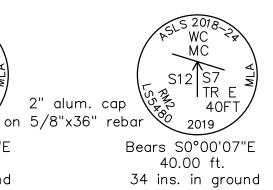

#### DISCUSSION

Natural Resources Director Weiss said that in 2016 we started to process to survey some of the municipal land selections. This is the final one we have in the docket. This survey creates track C-1 which is about 1217 acres. We need to survey the municipal land selections to get final the patent and conveyance. The resolution expresses Platting Board for approval of ASLS 2018-24 and to move forward with ASLS 2028-24 to the Assembly for final approval.

PAUL asked a question which chunk the Bear Lake Lodge owned. Weiss said just below the airstrip is USS6049, not really well defined but in the 2<sup>nd</sup> page of the survey shows a structure.