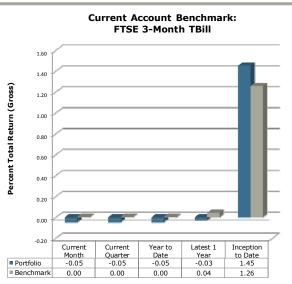

#### **MOTION CARRIED**

INVESTMENT REPORT APCM December 2021 Investment Report in the packet