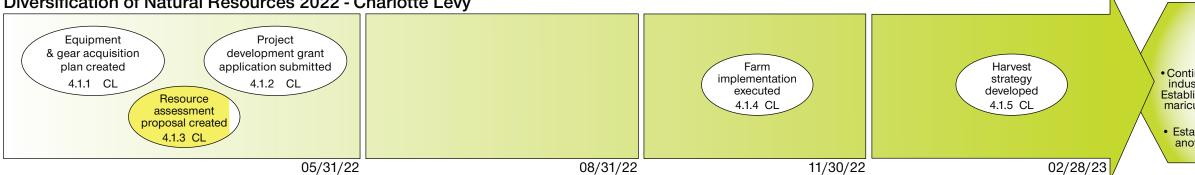

#### Mariculture:

Final report on NFWF should be available for the April meeting. Annual reports to ADFG for the Zachary Bay operating permit was submitted as well as collection permit for sampling conducted last May 2021. Local processors have expressed interest in pursuing mariculture, and I will be exploring possible opportunities to collaborate.