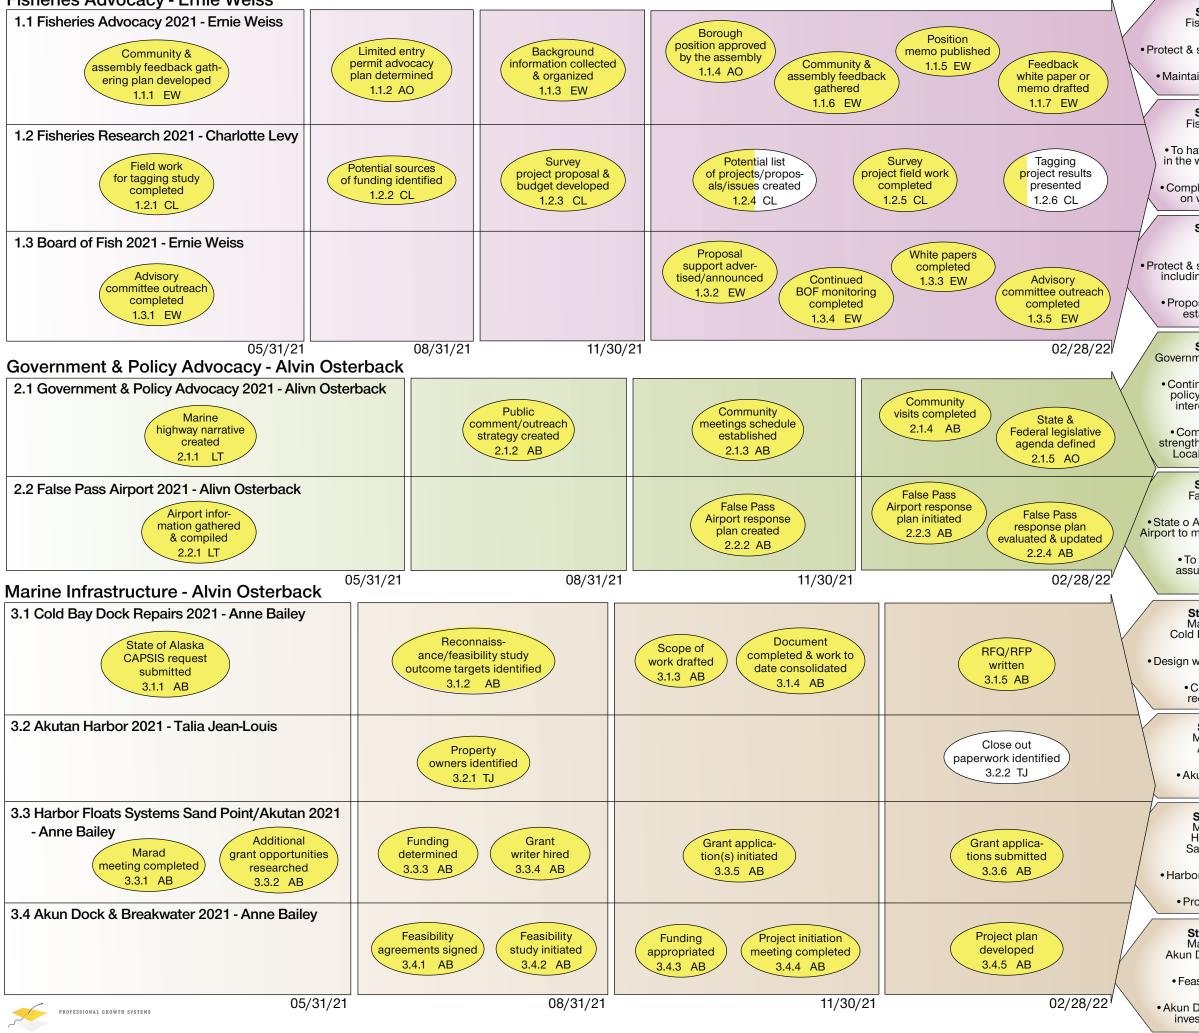

s identified on the Borough Strategic Plan.

The following strategic initiatives tasks for 2021-2022 have been completed during this planning cycle include:

- 1. Fisheries Advocacy
- 2. Board of Fish 2021
- 3. Government Policy & Advocacy
- 4. False Pass Airport 2021
- 5. Cold Bay Dock Repairs 2021
- 6. Harbor Floats Systems Sand Point/Akutan 2021
- 7. Akun Dock & Breakwater 2021
- 8. Cold Bay Clinic 2021
- 9. Sand Point School 2021
- 10. Nelson Lagoon Apartment
- 11. Cold Bay Terminal Improvements 2021

- 12. HR Tools (Employee Handbook) 2021
- 13. Financial Policies & Procedures 2021

Other items have been accomplished or changed during the fourth quarter. These items are reflected on the final version of the March 1, 2021 to February 28, 2022 strategic plan vision navigation chart.





Strategic Initiative 1.1: Fisheries Advocacy 2021 3-Year Goal: • Protect & strengthen our existing fisheries

**1-Year Target:** • Maintain & protect existing fisheries

> **Strategic Initiative 1.2:** Fisheries Research 2021

3-Year Goal: • To have a supplementary survey in the western gulf for ground fish

1-Year Target:
Complete genetic & tagging study on western gulf pacific cod

> Strategic Initiative 1.3: Board of Fish 2021

3-Year Goal: Protect & strengthen our existing fisheries including two major BOF meetings

 1-Year Target:
 Proposals prepared & delivered & establish political strategy

Strategic Initiative 2.1: Government & Policy Advocacy 2021

3-Year Goal:
Continue influencing legislation & policy action that promotes the interests of the AEB & region

1-Year Target: • Com