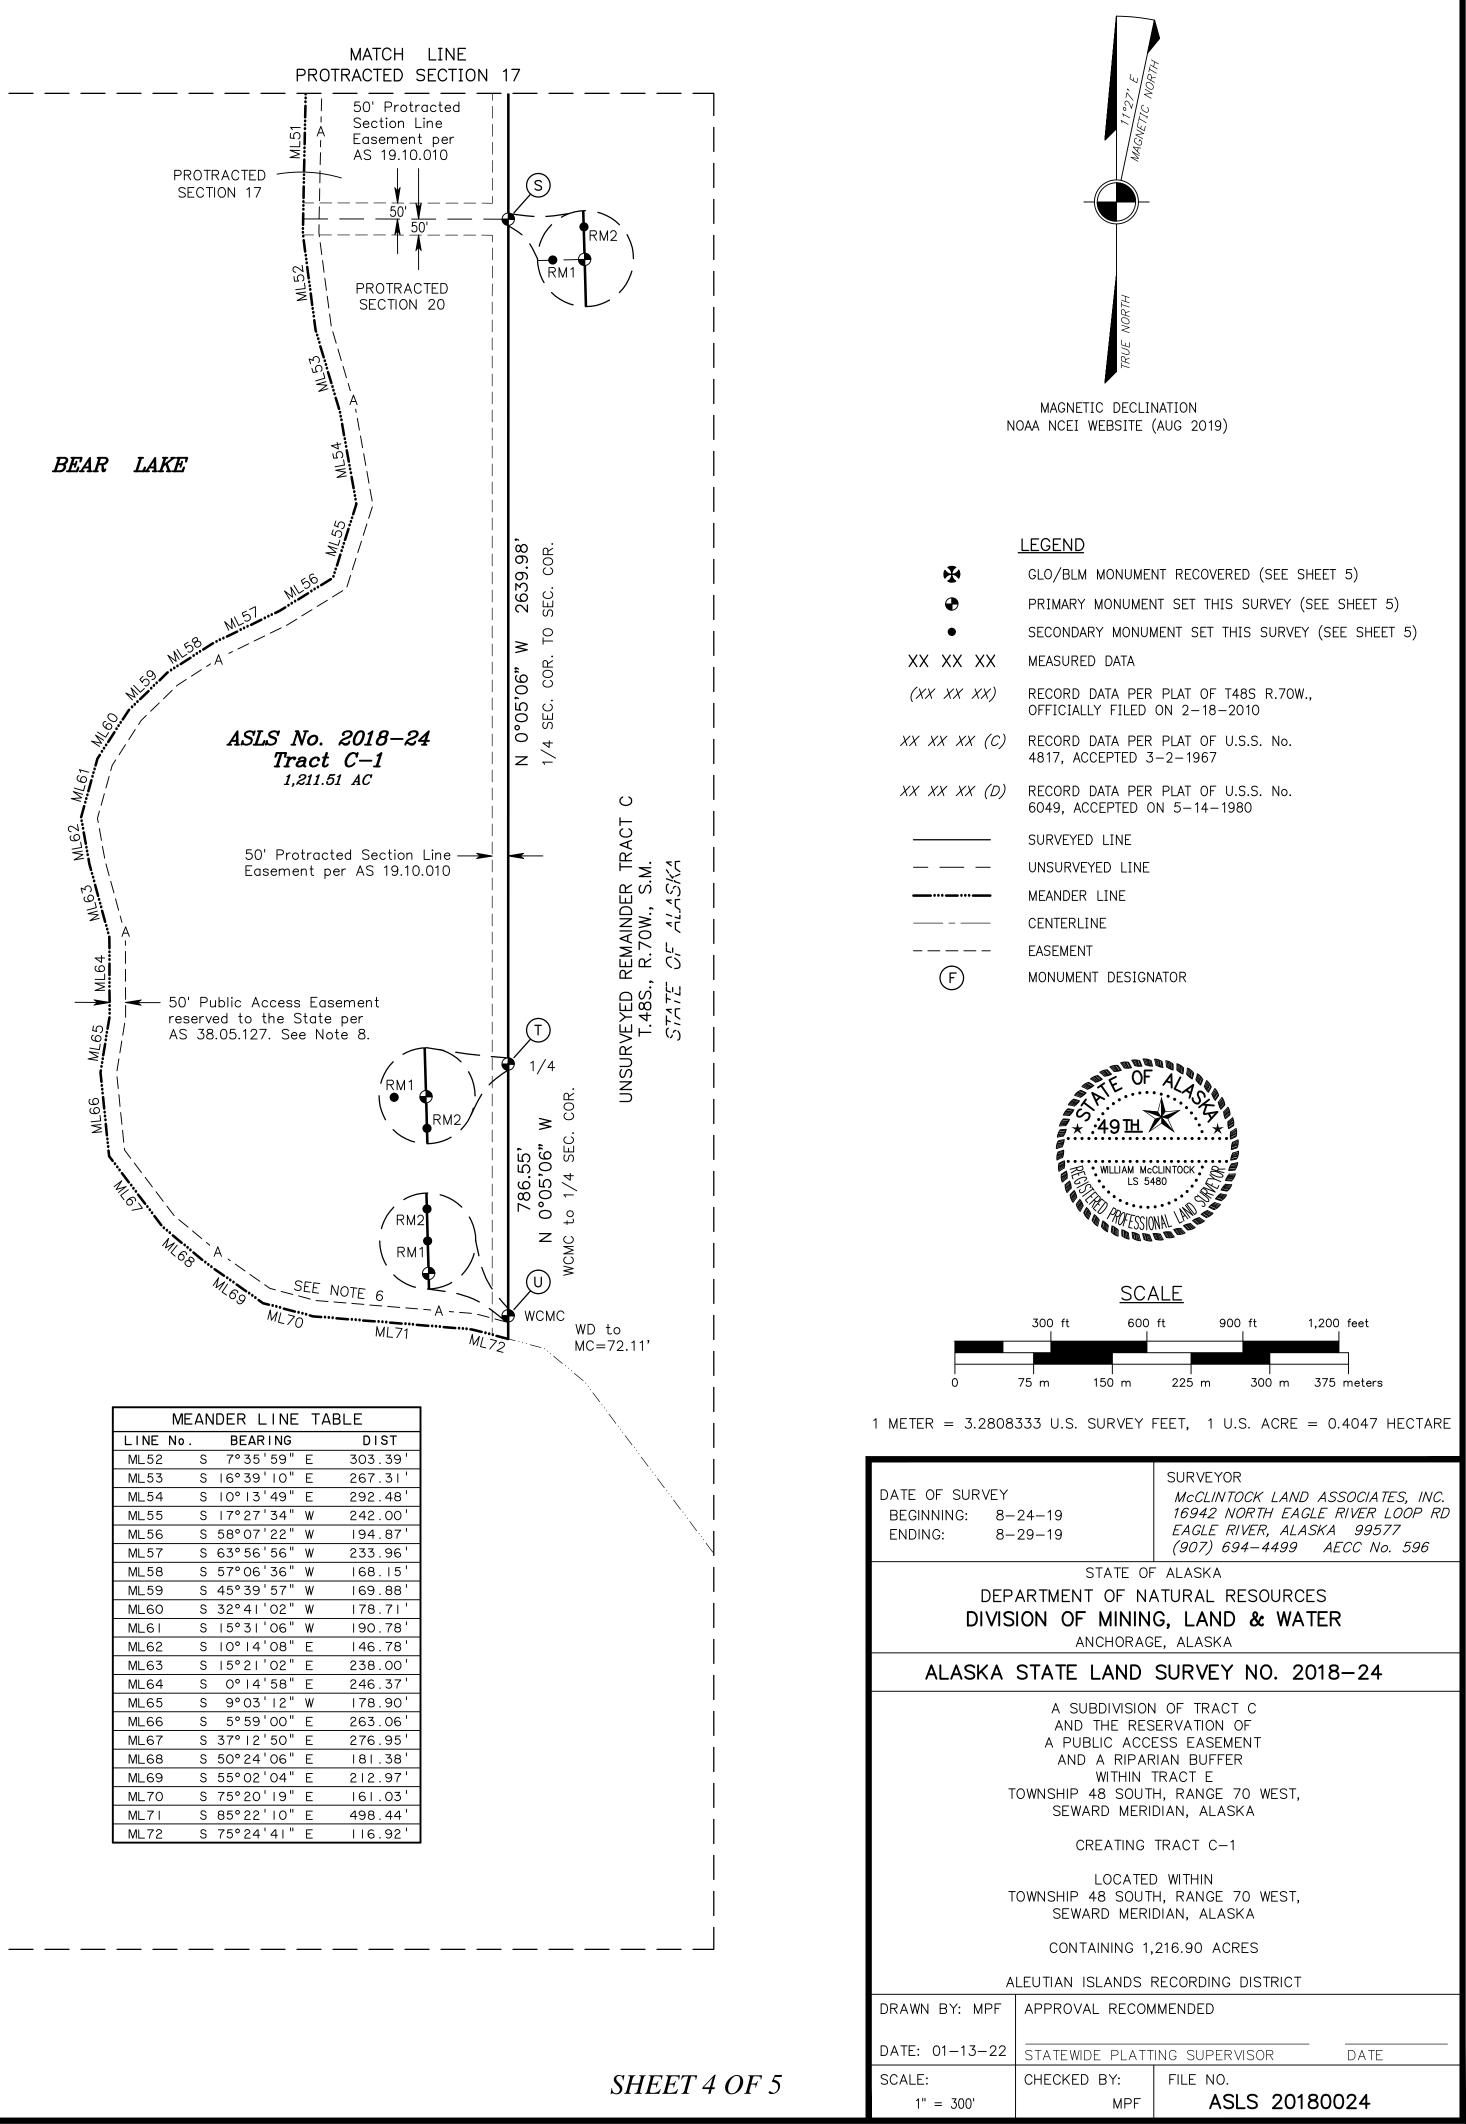

#### PLATTING BOARD AGENDA

Platting Board Resolution 22-05, A resolution Approving ASLS 2018-24 Bear Lake Survey MOTION

JOSY made a motion to approve Resolution 22-05 and second by DENISE.

#### DISCUSSION

Natural Resources Director Weiss said that in 2016 we started to process to survey some of the municipal land selections. This is the final one we have in the docket. This survey creates track C-1 which is about 1217 acres. We need to survey the municipal land selections to get final the patent and conveyance. The resolution expresses Platting Board for approval of ASLS 2018-24 and to move forward with ASLS 2028-24 to the Assembly for final approval.

PAUL asked a question which chunk the Bear Lake Lodge owned. Weiss said just below the airstrip is USS6049, not really well defined but in the 2<sup>nd</sup> page of the survey shows a structure.