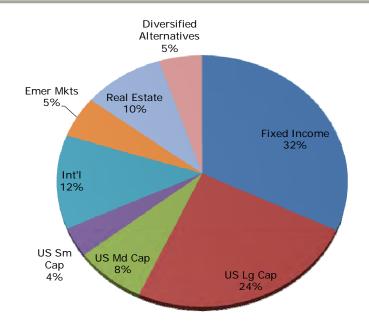

### **December Investment Report:**

Administrator Bailey said Permanent Fund balance value presently is \$45,245,000 so has increased from what is in the December Report in packet.