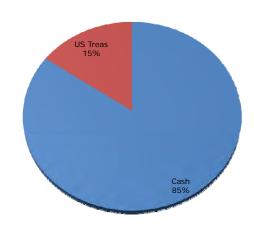

### **December Investment Report:**

Administrator Bailey said Permanent Fund balance value presently is \$45,245,000 so has increased from what is in the December Report in packet.