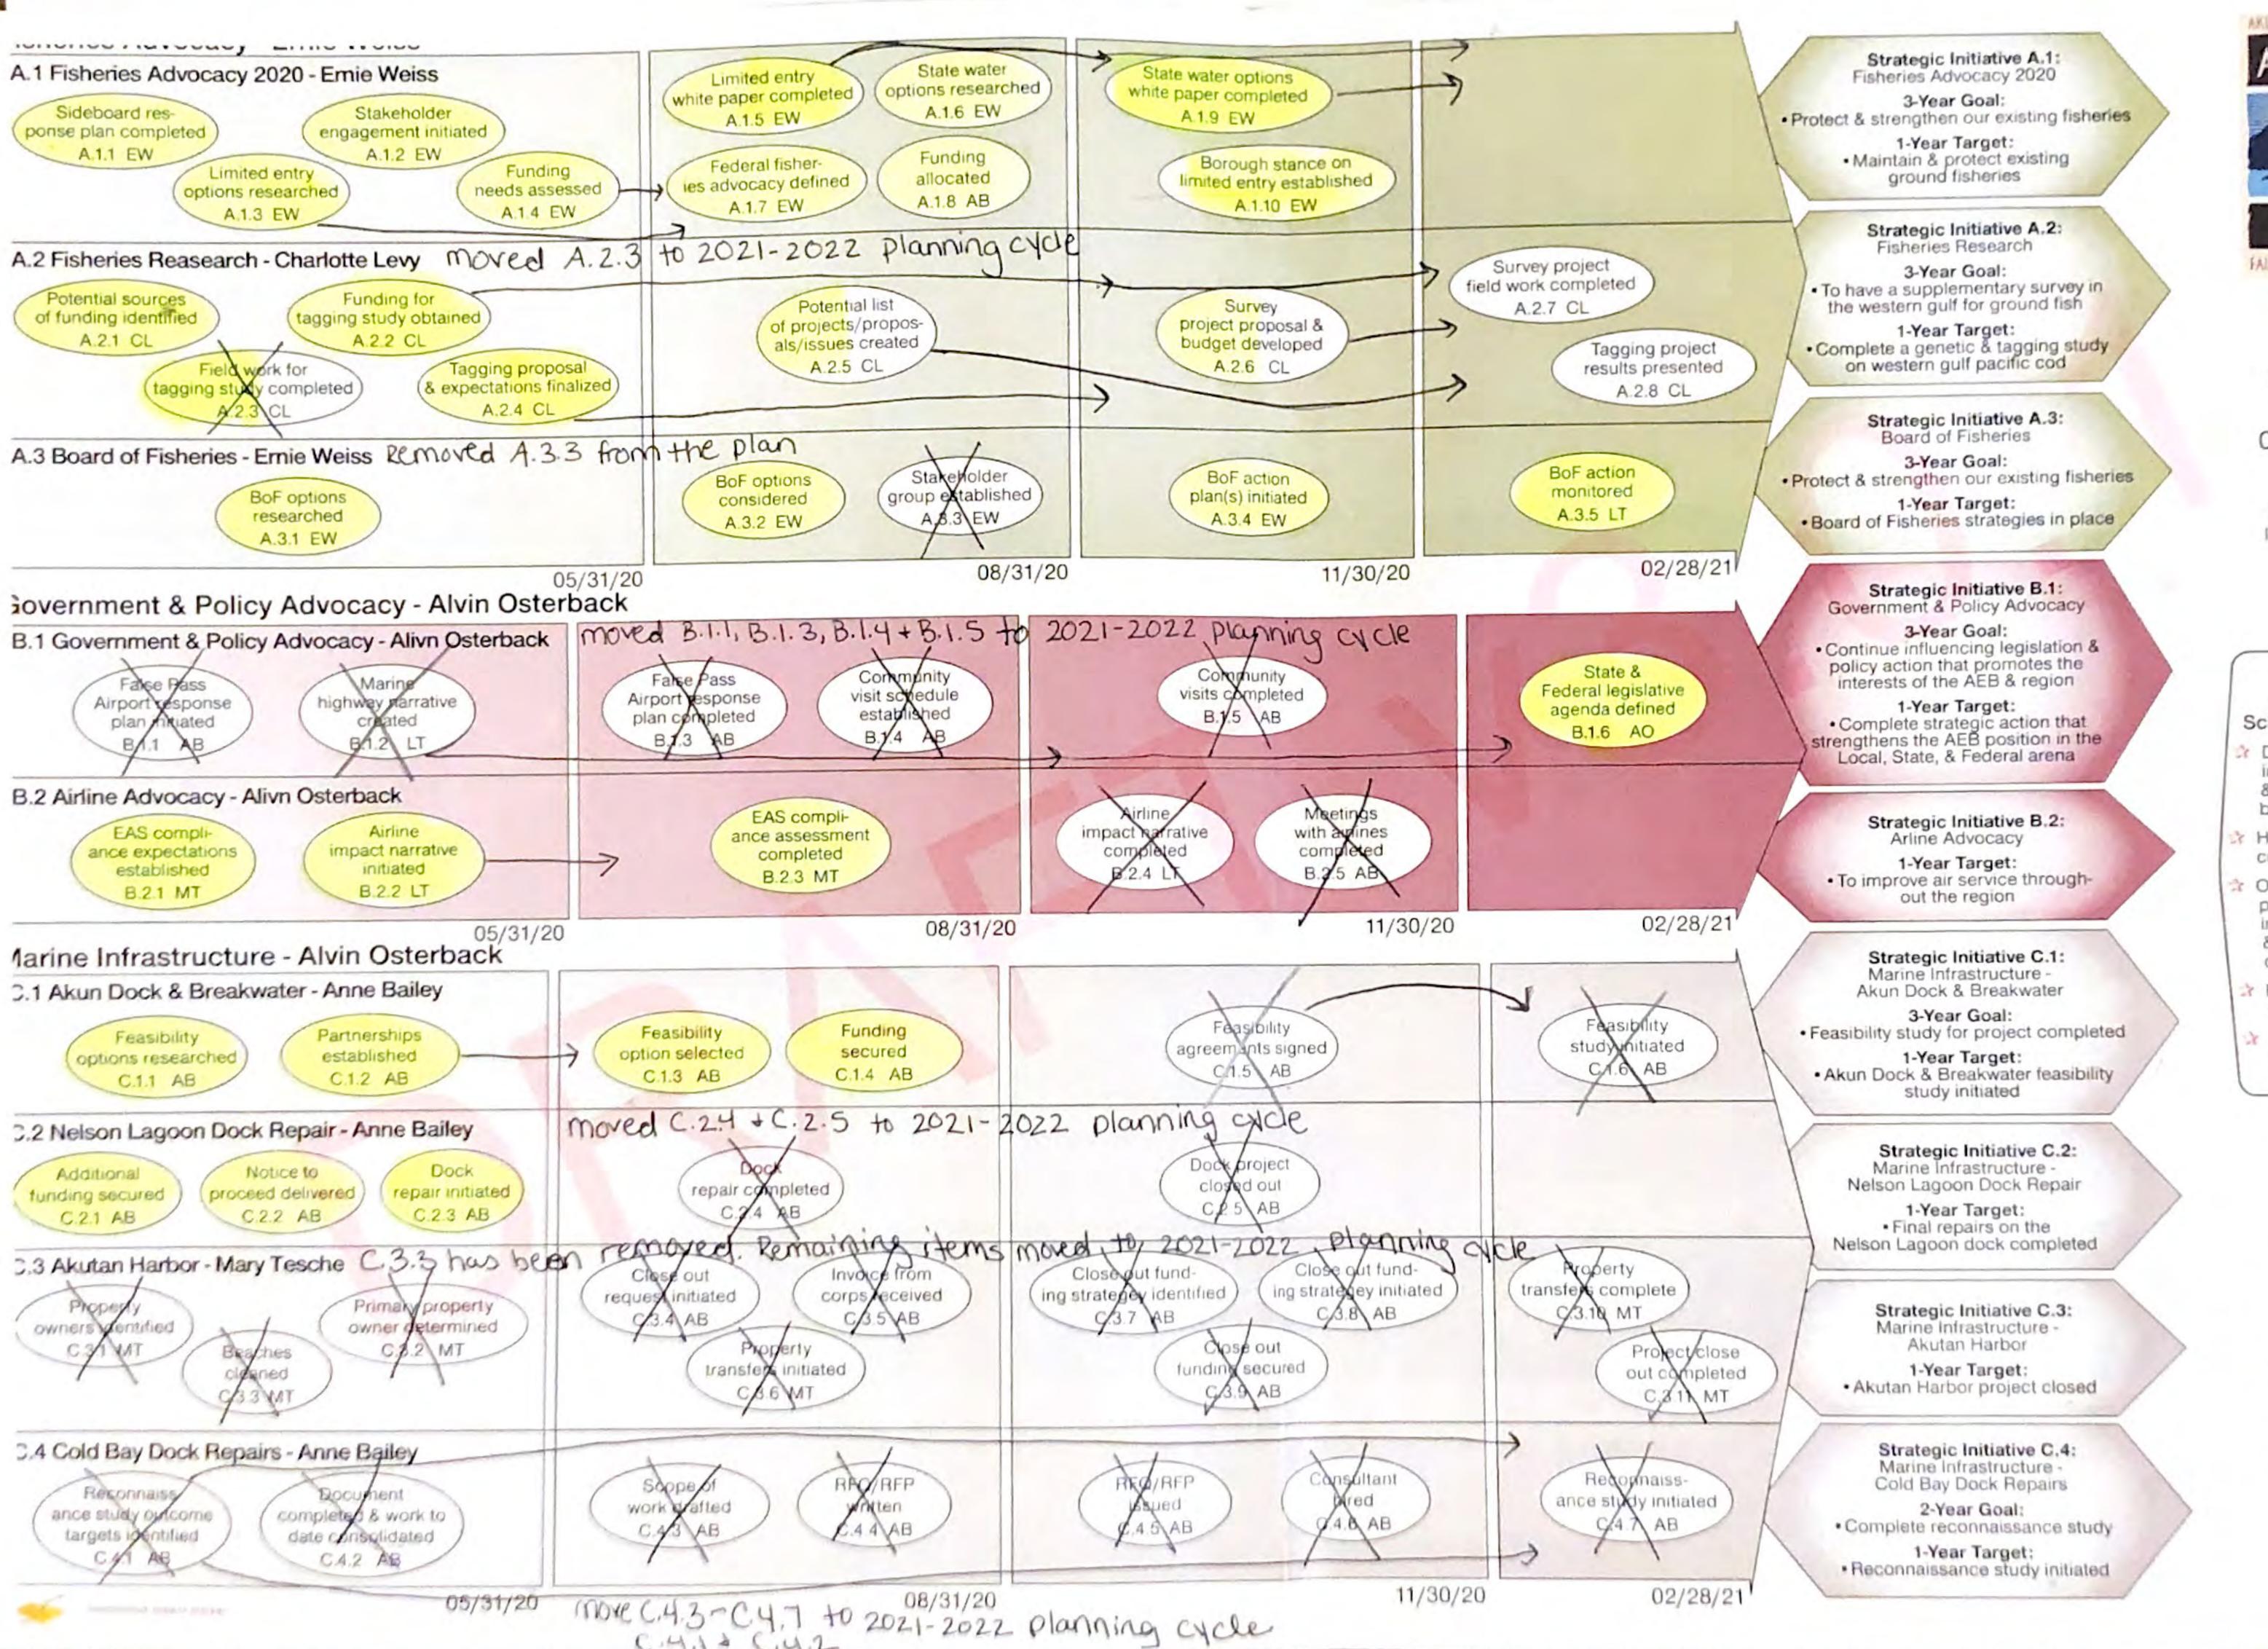

### **MOTION**

JOSEPHINE moved to approve Resolution 21-33 and second by CHRIS.

Administrator said AEB held a strategic planning session on December 10 and Resolution 21-33 approves the projects on the draft AEB Strategic Plan for March 1, 2021 – February 28, 2022. The Vision Navigational Chart is in the packet. If the Assembly wants to add or remove something they can do that.