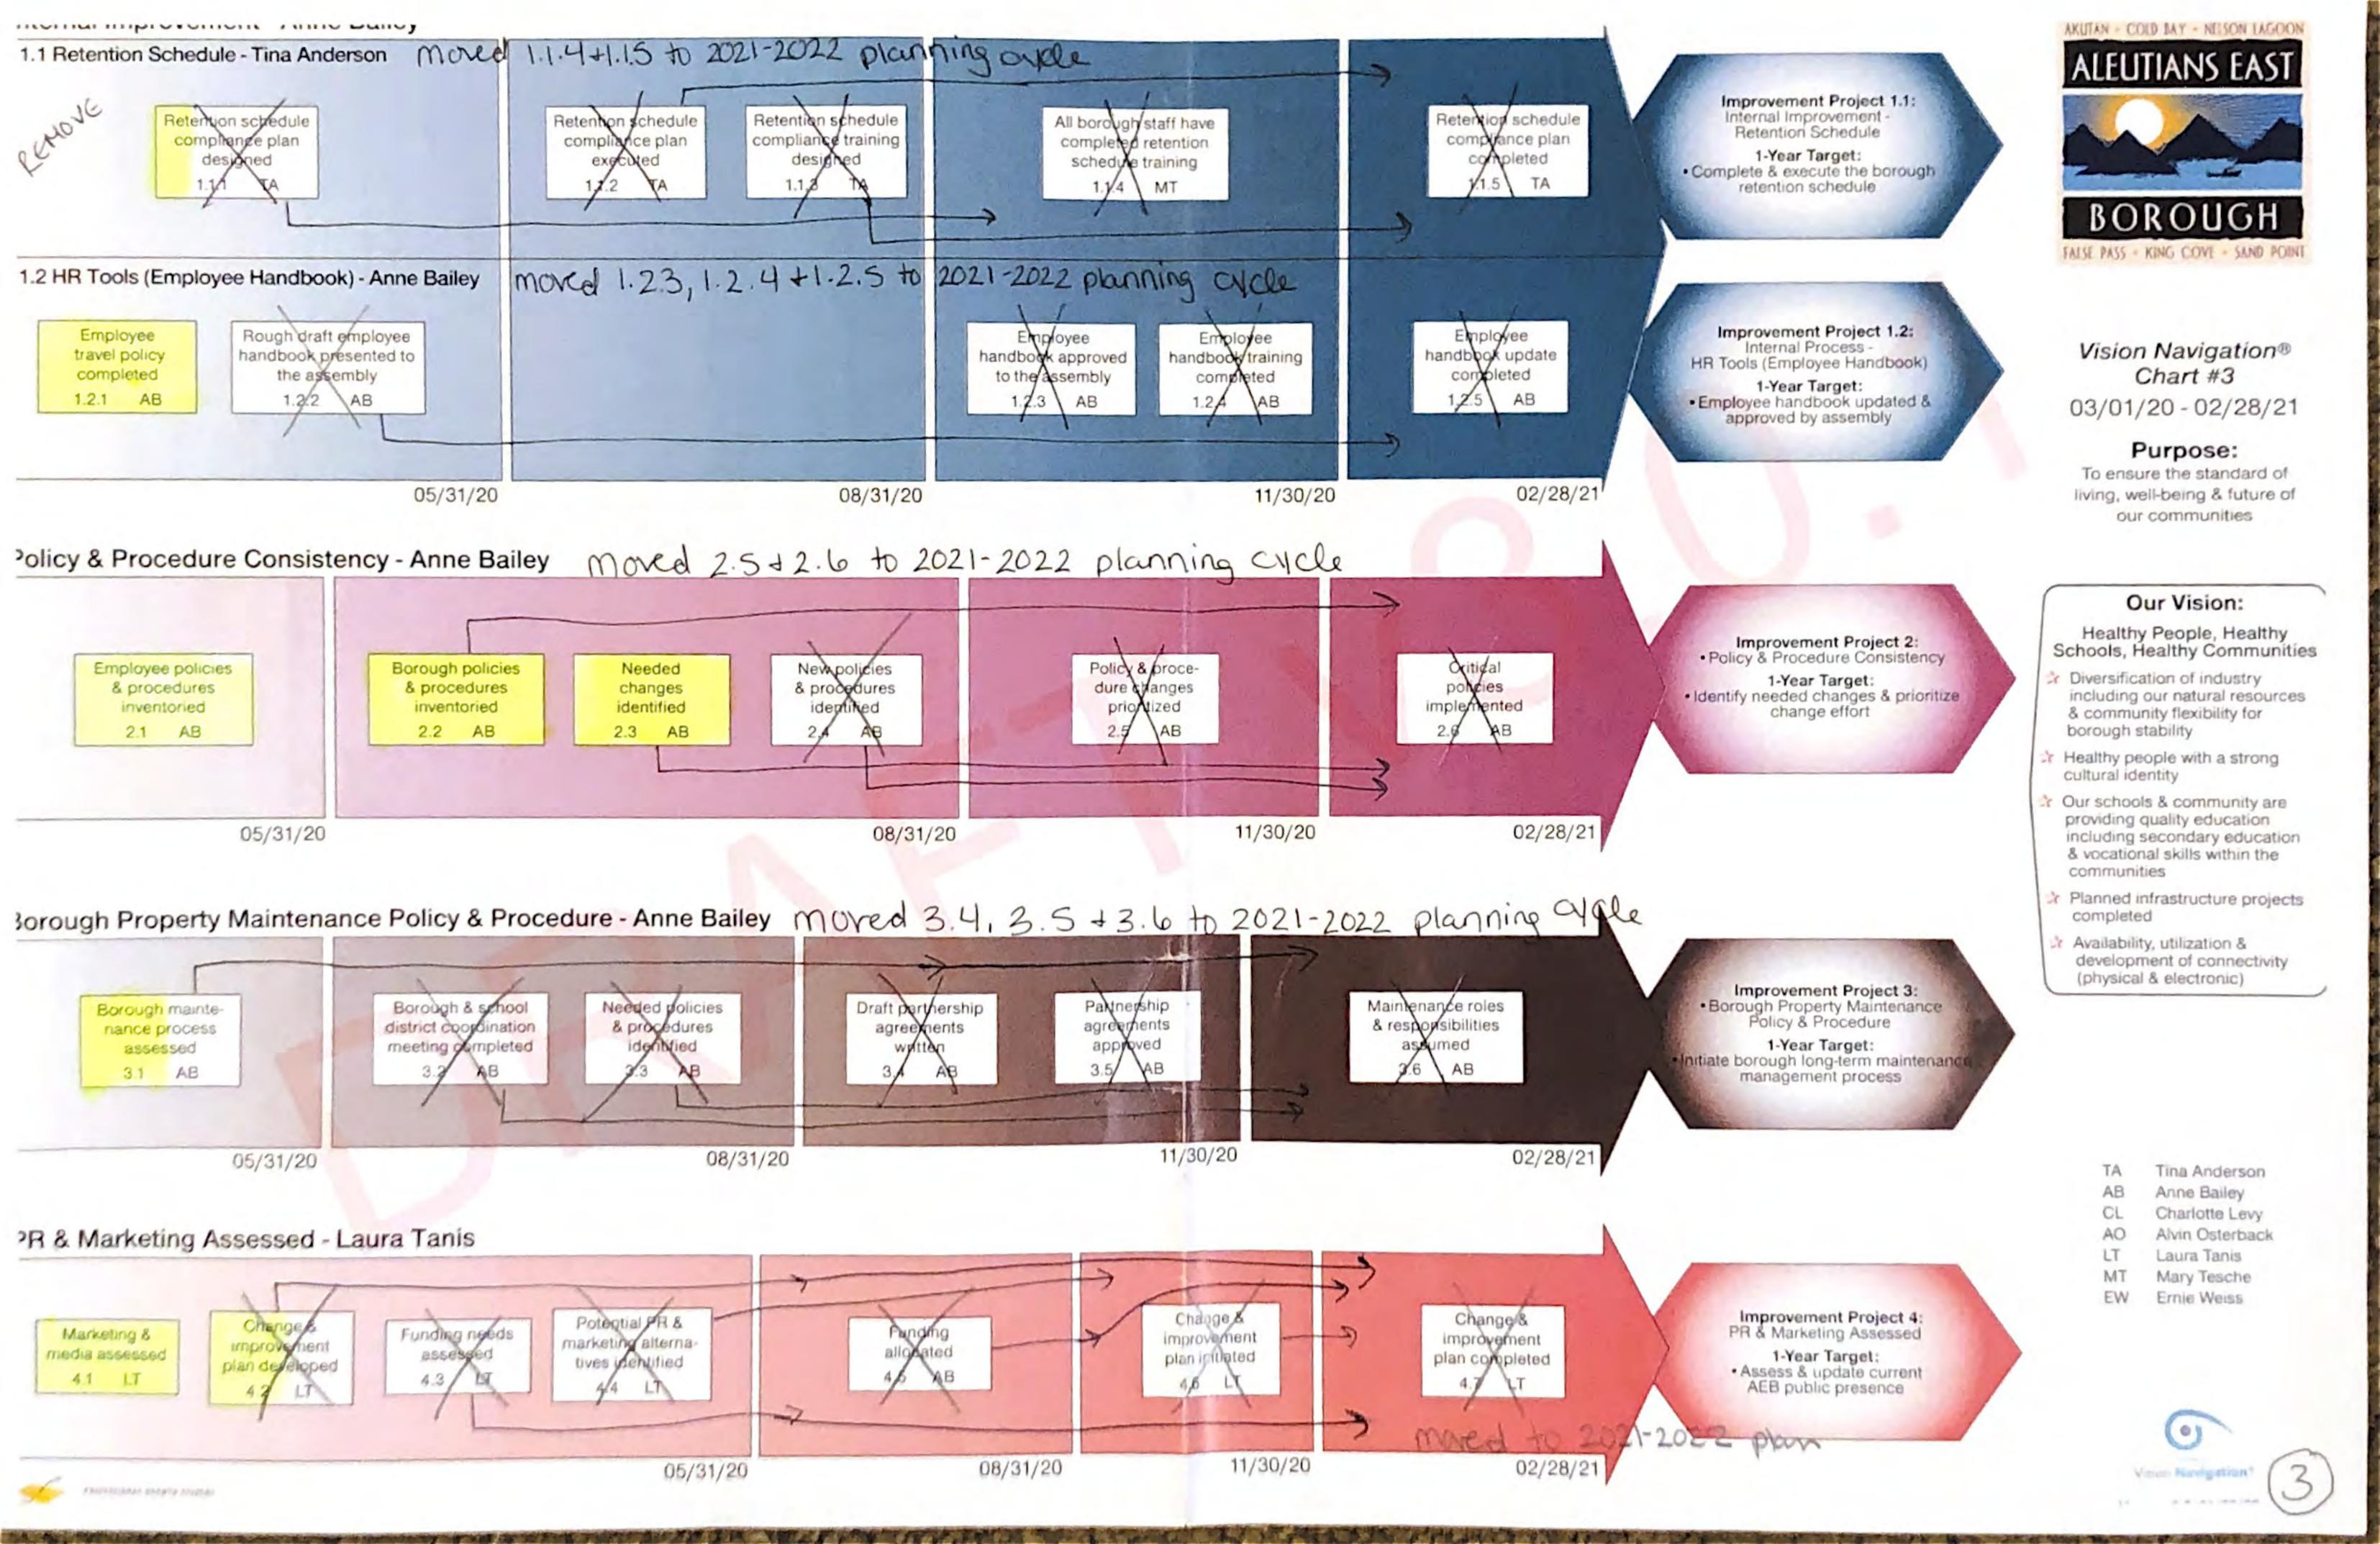

### **MOTION**

JOSEPHINE moved to approve Resolution 21-33 and second by CHRIS.

Administrator said AEB held a strategic planning session on December 10 and Resolution 21-33 approves the projects on the draft AEB Strategic Plan for March 1, 2021 – February 28, 2022. The Vision Navigational Chart is in the packet. If the Assembly wants to add or remove something they can do that.