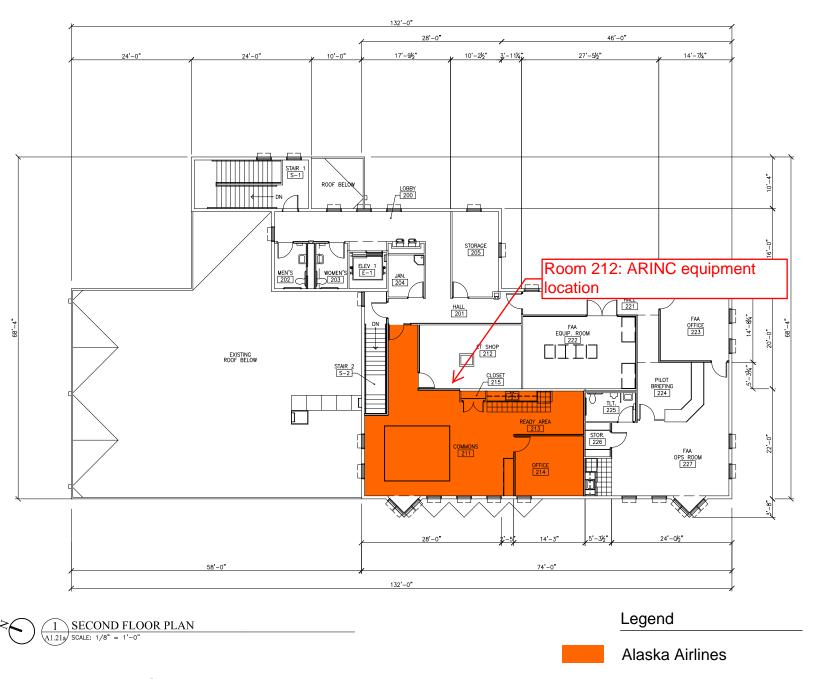

### **ORDINANCES**

Introduction Ordinance 21-09, authorizing the Mayor to negotiate and execute a sublease within Cold Bay Terminal for air transportations services:

### **MOTION**

WARREN moved to accept Ordinance 21-09 and set for Public Hearing at the next regular meeting. Second by CAROL.

Administrator said ARINC Inc. is interested in storing air-to-ground communications equipment and ground support in the Cold Bay terminal since the old Ravn building is no longer available. The

Aleutians East Borough Assembly Meeting Minutes February 11, 2021

Resolution 21-30 on Consent Agenda was just approved so now authorized to dispose of this property. If Ordinance 21-09 receives final approval, it authorizes the mayor to negotiate and execute a sublease agreement with ARINC, Inc.

PAUL asked if they get money from FAA for the use of that equipment. Bailey did not know the answer to that question.