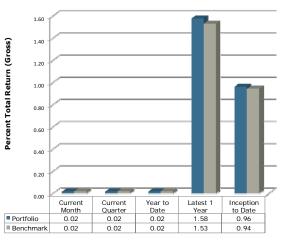

### **MOTION**

BRENDA moved to approve the December Financial Report and second by DENISE.

Administrator Anne Bailey said December financials tracking along. Some administration salary line items less due to offsetting with COVID funds for staff hours spent on COVID issues. Raw Fish Tax, 5-year average is at 51%. Revenue at \$1.46M, which is 41.61% of budgeted amount, and is lower than average.