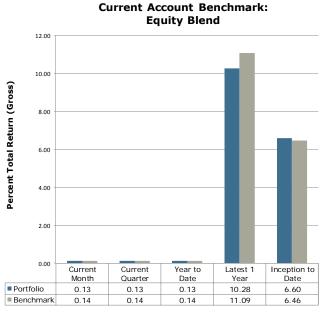

### **December Investment Report:**

Administrator Bailey said Permanent Fund balance value presently is \$45,245,000 so has increased from what is in the December Report in packet.