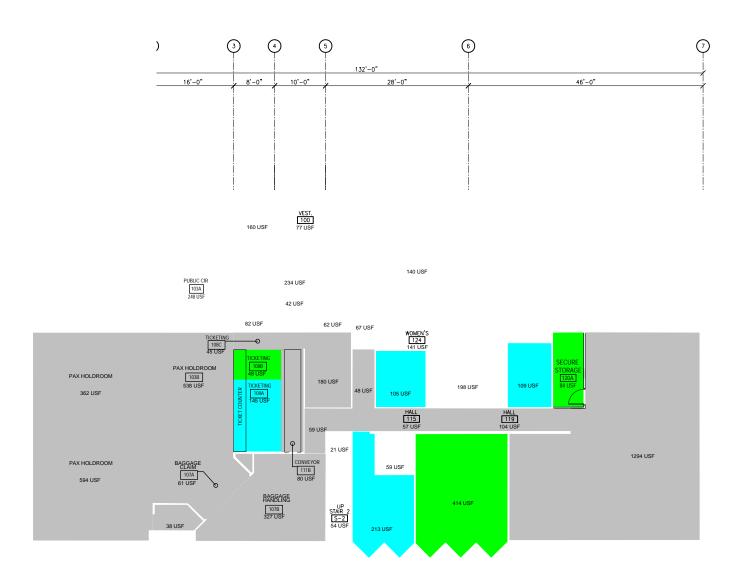

### **ORDINANCES**

Introduction Ordinance 21-09, authorizing the Mayor to negotiate and execute a sublease within Cold Bay Terminal for air transportations services:

### **MOTION**

WARREN moved to accept Ordinance 21-09 and set for Public Hearing at the next regular meeting. Second by CAROL.

Administrator said ARINC Inc. is interested in storing air-to-ground communications equipment and ground support in the Cold Bay terminal since the old Ravn building is no longer available. The

Aleutians East Borough Assembly Meeting Minutes February 11, 2021

Resolution 21-30 on Consent Agenda was just approved so now authorized to dispose of this property. If Ordinance 21-09 receives final approval, it authorizes the mayor to negotiate and execute a sublease agreement with ARINC, Inc.

PAUL asked if they get money from FAA for the use of that equipment. Bailey did not know the answer to that question.