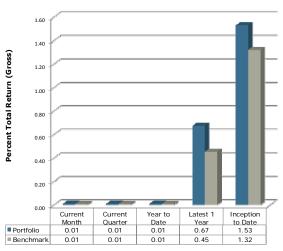

### **December Investment Report:**

Administrator Bailey said Permanent Fund balance value presently is \$45,245,000 so has increased from what is in the December Report in packet.