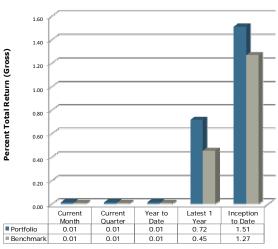

### **December Investment Report:**

Administrator Bailey said Permanent Fund balance value presently is \$45,245,000 so has increased from what is in the December Report in packet.