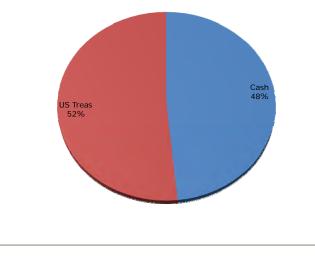

ng April 30, 2021



## **ACCOUNT ACTIVITY**

| Portfolio Value on 03-31-21 | 1,074,280 |
|-----------------------------|-----------|
| Contributions               | 0         |
| Withdrawals                 | -45       |
| Change in Market Value      | -607      |
| Interest                    | 821       |
| Dividends                   | 0         |
| Portfolio Value on 04-30-21 | 1,074,450 |

#### **MANAGEMENT TEAM**

| Client Relationship Manager: | Amber Frizzell, AIF <sup>®</sup><br>Amber@apcm.net |
|------------------------------|----------------------------------------------------|
| Your Portfolio Manager:      | Paul Hanson, CFA®                                  |
| Contact Phone Number:        | 907/272-7575                                       |

## **PORTFOLIO COMPOSITION**



#### Fixed Income Portfolio Statistics

Average Quality: AAA Yield to Maturity: 0.07% Average Maturity: 0.80 Yrs

### **INVESTMENT PERFORMANCE**



Performance is Annualized for Periods Greater than One Year

Clients are encouraged to compare this report with the official statement from their custodian.

## Alaska Permanent Capital Management Co. PORTFOLIO APPRAISAL AEB 2010 SERIES B BOND/AKUTAN AIR

April 30, 2021

| Quantity    | Security                                   | Average<br>Cost | Total<br>Average Cost | Price  | Market<br>Value | Pct.<br>Assets | Annual<br>Income | Accrued<br>Interest | Yield<br>to<br><u>Maturity</u> |
|-------------|--------------------------------------------|-----------------|-----------------------|--------|-----------------|----------------|-----------