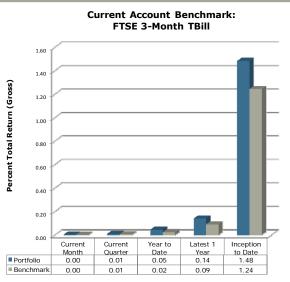

-----------------|-----------|
| Contributions               | 0         |
| Withdrawals                 | 0         |
| Change in Market Value      | -951      |
| Interest                    | 1,054     |
| Dividends                   | 0         |
| Portfolio Value on 05-31-21 | 2,610,923 |

# **MANAGEMENT TEAM**

| Client Relationship Manager: | Blake Phillips, CFA <sup>®</sup><br>Blake@apcm.net |
|------------------------------|----------------------------------------------------|
| Your Portfolio Manager:      | Paul Hanson, CFA®                                  |
| Contact Phone Number:        | 907/272 -7575                                      |

# **PORTFOLIO COMPOSITION**



Average Quality: AAA Yield to Maturity: 0.01% Average Maturity: 0.26 Yrs

## **INVESTMENT PERFORMANCE**



Performance is Annualized for Periods Greater than One Year

Clients are encouraged to compare this report with the official statement from their custodian.

# Alaska Permanent Capital Management Co. PORTFOLIO APPRAISAL ALEUTIANS EAST BOROUGH SERIES E BOND May 31, 2021

Yield Total Market Pct. Annual Accrued to Average **Ouantity** Security Cost Average Cost Price Value Interest Maturity Assets Income U.S. TREASURY 390.000 US TREASURY NOTES 102.52 399.826 101.28 0.07 394,996 15.13 11,212 518 2.875% Due 11-15-21 50,000 US TREASURY NOTES 102.02 51,008 101.81 50,904 1.95 1,187 252 0.09 2.375% Due 03-15-22 Accrued Interest 770 0.03 450,834 446,670 17.11 770 **TREASURY BILLS** 300.000 CASH MGMT BILL 99.96 299,872 100.00 300,000 11.49 NA 0 0.00 0.000% Due 06-01-21 375,000 US TREASURY BILLS 99.