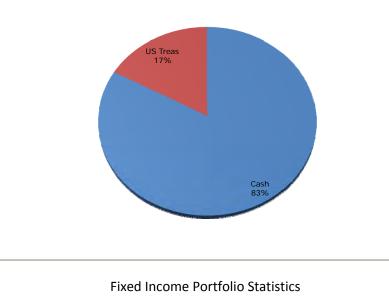

tered Investment Adviser

# **ACCOUNT ACTIVITY**

| Portfolio Value on 04-30-21 | 2,610,820 |
|-----------------------------|-----------|
| Contributions               | 0         |
| Withdrawals                 | 0         |
| Change in Market Value      | -951      |
| Interest                    | 1,054     |
| Dividends                   | 0         |
| Portfolio Value on 05-31-21 | 2,610,923 |

# **MANAGEMENT TEAM**

| Client Relationship Manager: | Blake Phillips, CFA <sup>®</sup><br>Blake@apcm.net |
|------------------------------|----------------------------------------------------|
| Your Portfolio Manager:      | Paul Hanson, CFA®                                  |
| Contact Phone Number:        | 907/272 -7575                                      |

# **PORTFOLIO COMPOSITION**



Average Quality: AAA Yield to Maturity: 0.01% Average Maturity: 0.26 Yrs

## **INVESTMENT PERFORMANCE**



Performance is Annualized for Periods Greater than One Year

Clients are encouraged to compare this report with the official statement from their custodian.

# Alaska Permanent Capital Management Co. PORTFOLIO APPRAISAL ALEUTIANS EAST BOROUGH SERIES E BOND May 31, 2021

Yield Total Market Pct. Annual Accrued to Average **Ouantity** Security Cost Average Cost Price Value Interest Maturity Assets Income U.S. TREASURY 390.000 US TREASURY NOTES 102.52 399.826 101.28 0.07 394,996 15.13 11,212 518 2.875% Due 11-15-21 50,000 US TREASURY NOTES 102.02 51,008 101.81 50,904 1.95 1,187 252 0.09 2.375% Due 03-15-22 Accrued Interest 770 0.03 450,834 446,670 17.11 770 **TREASURY BILLS** 300.000 CA