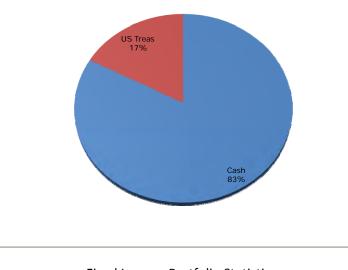

d Investment Adviser

## **ACCOUNT ACTIVITY**

| Portfolio Value on 03-31-21 | 2,611,078 |
|-----------------------------|-----------|
| Contributions               | 0         |
| Withdrawals                 | -416      |
| Change in Market Value      | -1,045    |
| Interest                    | 1,203     |
| Dividends                   | 0         |
| Portfolio Value on 04-30-21 | 2,610,820 |

### **MANAGEMENT TEAM**

| Client Relationship Manager: | Amber Frizzell, AIF <sup>®</sup><br>Amber@apcm.net |
|------------------------------|----------------------------------------------------|
| Your Portfolio Manager:      | Paul Hanson, CFA®                                  |
| Contact Phone Number:        | 907/272 -7575                                      |

## **PORTFOLIO COMPOSITION**



#### Fixed Income Portfolio Statistics

Average Quality: AAA Yield to Maturity: 0.02% Average Maturity: 0.34 Yrs

### **INVESTMENT PERFORMANCE**



Performance is Annualized for Periods Greater than One Year

Clients are encouraged to compare this report with the official statement from their custodian.

# Alaska Permanent Capital Management Co. PORTFOLIO APPRAISAL ALEUTIANS EAST BOROUGH SERIES E BOND

April 30, 2021

| 2.375% Due 03-15-22<br>Accrued Interest