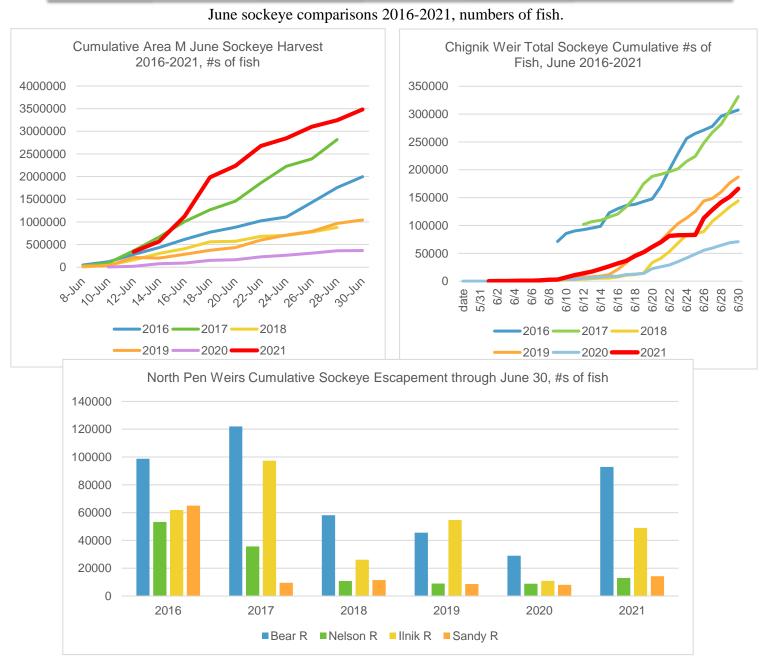

o: The Honorable Mayor Osterback, Aleutians East Borough Assembly

From: Ernie Weiss, Natural Resources Director

Subj: Report to the Assembly

Date: July 2, 2021



#### **Salmon**

At this writing, I am in Sand Point to observe the South Pen Post-June Immature Salmon Test Fishery - scheduled for July 2<sup>nd</sup>, 3<sup>rd</sup> & 5<sup>th</sup> - however the first day has been called off due to weather. The South Pen salmon fishery is set to reopen July 6<sup>th</sup>, but 100 or more immature salmon (per set) found present could close some areas to purse seine gear. ADFG employs a local seine vessel to make sets at Popof Head, Middle Set, and Red Bluff around Popof Island for the test fishery. AEB will post the ADFG daily results when published, daily after each day's test fishery.



#### **Board of Fish**

Three Board members traveled to and visited Chignik on June 22<sup>nd</sup>: Märit Carlson-Van Dort, John Wood and McKenzie Mitchell. While the AEB has invited Board members to visit our region in the past, none have accepted during my tenure with the AEB. Having Board members accept invitations to visit AEB communities in 2022 is now a priority as part of our overall outreach to Board members.

I was encouraged to submit my name for consideration as an appointee to the Board, after the Legislature failed to confirm member Abe Williams on May 11th. I was honored to receive an interview on June 7<sup>th</sup> with the Director of Boards & Commissions and with fisheries advisor to the Governor, Bill Thomas. No word on when the Governor will make a new appointment. T