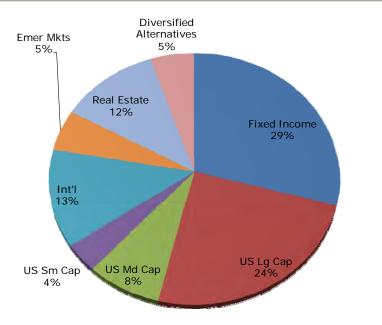

0          |
| Withdrawals                 | -1,150     |
| Change in Market Value      | 1,523,192  |
| Interest                    | 13,416     |
| Dividends                   | 0          |
| Portfolio Value on 04-30-21 | 47,486,092 |

#### **MANAGEMENT TEAM**

| Client Relationship Manager: | Amber Frizzell, AIF <sup>®</sup><br>Amber@apcm.net |
|------------------------------|----------------------------------------------------|
| Your Portfolio Manager:      | Brandy Niclai, CFA®                                |
| Contact Phone Number:        | 907/272 -7575                                      |

## **PORTFOLIO COMPOSITION**



Performance is Annualized for Periods Greater than One Year

Clients are encouraged to compare this report with the official statement from their custodian.



## Alaska Permanent Capital Management Co. PORTFOLIO SUMMARY AND TARGET ALEUTIANS EAST BOROUGH

April 30, 2021

| Asset Class & Target                                 | Market Value | %<br>Assets | Range      |
|------------------------------------------------------|--------------|-------------|------------|
| Asset Class & Target                                 |              | Assets      | Kalige     |
| <b>FIXED INCOME (34%)</b><br>US Fixed Income (19.0%) | 7,106,317    | 15.0        | 10% to 30% |
| TIPS (10.0%)                                         | 4,450,084    | 9.4         | 0% to 15%  |
| Cash (5.0%)                                          | 2,354,580    | 5.0         | 0% to 10%  |
| Subtotal:                                            | 13,910,981   | 29.3        |