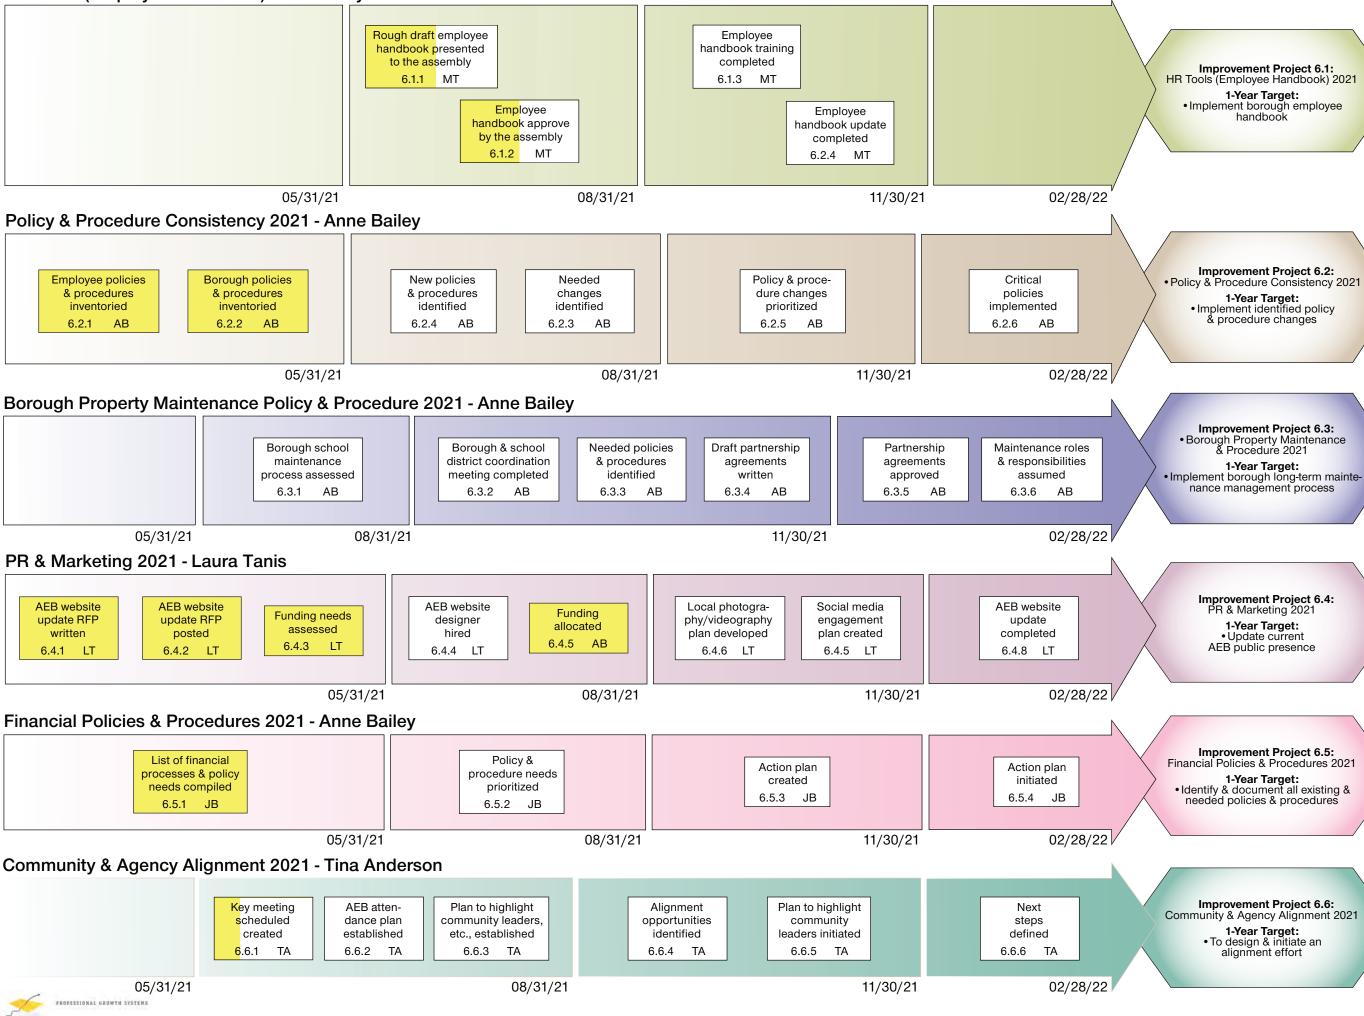

The Administrator said we expect FY22 revenues to be \$5.45M, and expenditures \$6.615M.

PAUL said the budget is the most important thing the Assembly does. In two weeks when we adopt, there is always different ways to look at things.

The Administrator added Fund 22, transfer to helicopter is \$755,305; and Cold Bay terminal will break even.

The proposed budget deficit is -\$1.912M.

Recommend to take the balance out of the Fund Fund balance as a short term solution. Other options is to start to change expectations on projects we work on and adjust what we spend. Obligated to education, King Cove road maintenance, helicopter, EAT contribution, and a few other things that we are obligated to do.

Page 21 is the projects proposed for FY22 Permanent Fund earnings, appropriating \$1,751,265. Of that, \$327,597 to go to the communities. Community projects listed in packet.

Mayor Osterback said what Administrator Bailey has put together with the \$1.9M shortfall he is comfortable we have the funding for this fiscal year. We plan to schedule a workshop, in the future, to thoroughly review AEB financials and required expenditures and see if we need to change direction and cut back on some projects.

PAUL said in two weeks we finalize the budget and suggested weighing options and deferring some projects to next year so we don't have a \$1.9M deficit hanging on the budget.