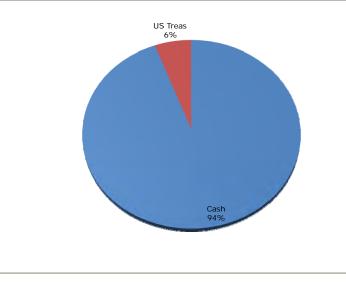

Ending April 30, 2021



## **ACCOUNT ACTIVITY**

| Portfolio Value on 03-31-21 | 2,673,735 |
|-----------------------------|-----------|
| Contributions               | 0         |
| Withdrawals                 | -141      |
| Change in Market Value      | -227      |
| Interest                    | 313       |
| Dividends                   | 0         |
|                             |           |
| Portfolio Value on 04-30-21 | 2,673,680 |

#### **MANAGEMENT TEAM**

| Client Relationship Manager: | Amber Frizzell, AIF®<br>Amber@apcm.net |
|------------------------------|----------------------------------------|
| Your Portfolio Manager:      | Paul Hanson, CFA®                      |
| Contact Phone Number:        | 907/272 -7575                          |

## **PORTFOLIO COMPOSITION**



#### Fixed Income Portfolio Statistics

Average Quality: AAA Yield to Maturity: 0.02% Average Maturity: 0.29 Yrs

### **INVESTMENT PERFORMANCE**



Performance is Annualized for Periods Greater than One Year

Clients are encouraged to compare this report with the official statement from their custodian.

## Alaska Permanent Capital Management Co. PORTFOLIO APPRAISAL AEB OPERATING FUND

April 30, 2021

| Quantity    | Security                                      | Average<br>Cost | Total<br>Average Cost | Price         | Market<br>Value | Pct.<br>Assets | Annual<br>Income | Accrued<br>Interest | Yield<br>to<br><u>Maturity</u> |
|-------------|-----------------------------------------------|-----------------|-----------------------|---------------|-----------------|----------------|------