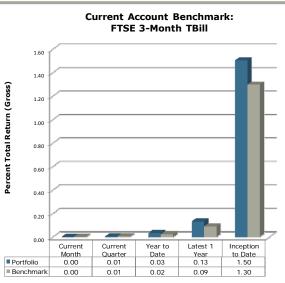

| 0         |
| Withdrawals                 | -186      |
| Change in Market Value      | -423      |
| Interest                    | 479       |
| Dividends                   | 0         |
| Portfolio Value on 05-31-21 | 2,673,548 |

#### **MANAGEMENT TEAM**

| Client Relationship Manager: | Blake Phillips, CFA <sup>®</sup><br>Blake@apcm.net |
|------------------------------|----------------------------------------------------|
| Your Portfolio Manager:      | Paul Hanson, CFA®                                  |
| Contact Phone Number:        | 907/272 -7575                                      |

### **PORTFOLIO COMPOSITION**



#### Fixed Income Portfolio Statistics

Average Quality: AAA Yield to Maturity: 0.01% Average Maturity: 0.28 Yrs

### **INVESTMENT PERFORMANCE**



Performance is Annualized for Periods Greater than One Year

Clients are encouraged to compare this report with the official statement from their custodian.

# Alaska Permanent Capital Management Co. PORTFOLIO APPRAISAL AEB OPERATING FUND

May 31, 2021

| Quantity    | Security                                   | Average<br>Cost | Total<br>Average Cost | Price  | Market<br>Value       | Pct.<br>Assets      | Annual<br>Income | Accrued<br>Interest | Yield<br>to<br><u>Maturity</u> |
|-------------|--------------------------------------------|-----------------|-----------------------|--------|-----------------------|---------------------|------------------|---------------------|--------------------------------|
| U.S. TREASU | RY                                         |                 |