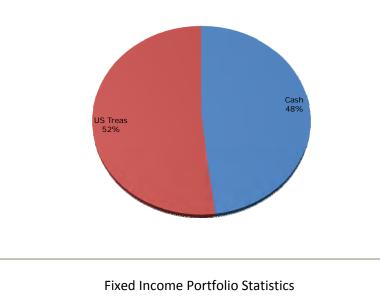

od Ending May 31, 2021



# **ACCOUNT ACTIVITY**

| Portfolio Value on 04-30-21 | 1,074,450 |
|-----------------------------|-----------|
| Contributions               | 0         |
| Withdrawals                 | -75       |
| Change in Market Value      | -297      |
| Interest                    | 671       |
| Dividends                   | 0         |
| Portfolio Value on 05-31-21 | 1,074,748 |

# **MANAGEMENT TEAM**

| Client Relationship Manager: | Blake Phillips, CFA <sup>®</sup><br>Blake@apcm.net |
|------------------------------|----------------------------------------------------|
| Your Portfolio Manager:      | Paul Hanson, CFA®                                  |
| Contact Phone Number:        | 907/272-7575                                       |

# **PORTFOLIO COMPOSITION**



Average Quality: AAA Yield to Maturity: 0.07% Average Maturity: 0.88 Yrs

# **INVESTMENT PERFORMANCE**



Performance is Annualized for Periods Greater than One Year

Clients are encouraged to compare this report with the official statement from their custodian.

# Alaska Permanent Capital Management Co. PORTFOLIO APPRAISAL AEB 2010 SERIES B BOND/AKUTAN AIR

May 31, 2021

| Quantity    | Security                                      | Average<br>Cost | Total<br>Average Cost | Price  | Market<br>Value | Pct.<br>Assets | Annual<br>Income | Accrued<br>Interest | Yield<br>to<br>Maturity |
|-------------|-----------------------------------------------|-----------------|-----------------------|--------|-----------------|----------------|------------------|---------------------|----------------