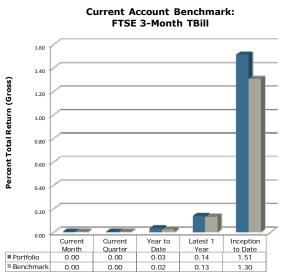

tions               | 0         |
| Withdrawals                 | -141      |
| Change in Market Value      | -227      |
| Interest                    | 313       |
| Dividends                   | 0         |
|                             |           |
| Portfolio Value on 04-30-21 | 2,673,680 |

#### **MANAGEMENT TEAM**

| Client Relationship Manager: | Amber Frizzell, AIF®<br>Amber@apcm.net |
|------------------------------|----------------------------------------|
| Your Portfolio Manager:      | Paul Hanson, CFA®                      |
| Contact Phone Number:        | 907/272 -7575                          |

## **PORTFOLIO COMPOSITION**



#### Fixed Income Portfolio Statistics

Average Quality: AAA Yield to Maturity: 0.02% Average Maturity: 0.29 Yrs

### **INVESTMENT PERFORMANCE**



Performance is Annualized for Periods Greater than One Year

Clients are encouraged to compare this report with the official statement from their custodian.

## Alaska Permanent Capital Management Co. PORTFOLIO APPRAISAL AEB OPERATING FUND

April 30, 2021

| Quantity    | Security                                      | Average<br>Cost | Total<br>Average Cost | Price         | Market<br>Value | Pct.<br>Assets | Annual<br>Income | Accrued<br>Interest | Yield<br>to<br><u>Maturity</u> |
|-------------|-----------------------------------------------|-----------------|-----------------------|---------------|-----------------|----------------|------------------|---------------------|--------------------------------|
| U.S. TREASU | RY                                            |