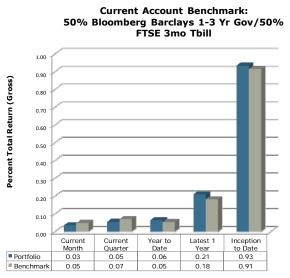

------------------|-----------|
| Contributions               | 0         |
| Withdrawals                 | -75       |
| Change in Market Value      | -297      |
| Interest                    | 671       |
| Dividends                   | 0         |
| Portfolio Value on 05-31-21 | 1,074,748 |

# **MANAGEMENT TEAM**

| Client Relationship Manager: | Blake Phillips, CFA <sup>®</sup><br>Blake@apcm.net |
|------------------------------|----------------------------------------------------|
| Your Portfolio Manager:      | Paul Hanson, CFA®                                  |
| Contact Phone Number:        | 907/272-7575                                       |

# **PORTFOLIO COMPOSITION**



Average Quality: AAA Yield to Maturity: 0.07% Average Maturity: 0.88 Yrs

# **INVESTMENT PERFORMANCE**



Performance is Annualized for Periods Greater than One Year

Clients are encouraged to compare this report with the official statement from their custodian.

# Alaska Permanent Capital Management Co. PORTFOLIO APPRAISAL AEB 2010 SERIES B BOND/AKUTAN AIR

May 31, 2021

| Quantity    | Security                                      | Average<br>Cost | Total<br>Average Cost | Price  | Market<br>Value | Pct.<br>Assets | Annual<br>Income | Accrued<br>Interest | Yield<br>to<br>Maturity |
|-------------|-----------------------------------------------|-----------------|-----------------------|--------|-----------------|----------------|------------------|---------------------|-------------------------|
| U.S. TREASU | DV                                            |                 |