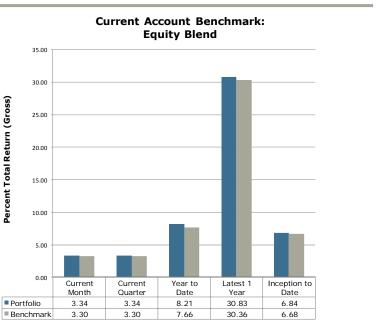

NCE** 

Percent Total Return (Gross)

| Portfolio Value on 03-31-21 | 45,950,634 |
|-----------------------------|------------|
| Contributions               | 0          |
| Withdrawals                 | -1,150     |
| Change in Market Value      | 1,523,192  |
| Interest                    | 13,416     |
| Dividends                   | 0          |
| Portfolio Value on 04-30-21 | 47,486,092 |

#### **MANAGEMENT TEAM**

| Client Relationship Manager: | Amber Frizzell, AIF <sup>®</sup><br>Amber@apcm.net |
|------------------------------|----------------------------------------------------|
| Your Portfolio Manager:      | Brandy Niclai, CFA®                                |
| Contact Phone Number:        | 907/272 -7575                                      |

## **PORTFOLIO COMPOSITION**



Performance is Annualized for Periods Greater than One Year

Clients are encouraged to compare this report with the official statement from their custodian.



## Alaska Permanent Capital Management Co. PORTFOLIO SUMMARY AND TARGET ALEUTIANS EAST BOROUGH

April 30, 2021

| Asset Class & Target                                 | Market Value | %<br>Assets | Range      |
|------------------------------------------------------|--------------|-------------|------------|
| Asset Class & Target                                 |              | Assets      | Kalige     |
| <b>FIXED INCOME (34%)</b><br>US Fixed Income (19.0%) | 7,106,317    | 15.0        | 10% to 30% |
| TIPS (10.0%)                                         | 4,450,084    | 9.4         | 0% to 15%  |
| Cash (5.0%)