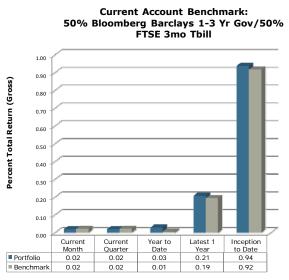

s               | 0         |
| Withdrawals                 | -45       |
| Change in Market Value      | -607      |
| Interest                    | 821       |
| Dividends                   | 0         |
| Portfolio Value on 04-30-21 | 1,074,450 |

#### **MANAGEMENT TEAM**

| Client Relationship Manager: | Amber Frizzell, AIF <sup>®</sup><br>Amber@apcm.net |
|------------------------------|----------------------------------------------------|
| Your Portfolio Manager:      | Paul Hanson, CFA®                                  |
| Contact Phone Number:        | 907/272-7575                                       |

## **PORTFOLIO COMPOSITION**



#### Fixed Income Portfolio Statistics

Average Quality: AAA Yield to Maturity: 0.07% Average Maturity: 0.80 Yrs

### **INVESTMENT PERFORMANCE**



Performance is Annualized for Periods Greater than One Year

Clients are encouraged to compare this report with the official statement from their custodian.

## Alaska Permanent Capital Management Co. PORTFOLIO APPRAISAL AEB 2010 SERIES B BOND/AKUTAN AIR

April 30, 2021

| Quantity    | Security                                   | Average<br>Cost | Total<br>Average Cost | Price  | Market<br>Value | Pct.<br>Assets | Annual<br>Income | Accrued<br>Interest | Yield<br>to<br><u>Maturity</u> |
|-------------|--------------------------------------------|-----------------|-----------------------|--------|-----------------|----------------|------------------|---------------------|--------------------------------|
| U.S. TREASU | RY                                         |                 |