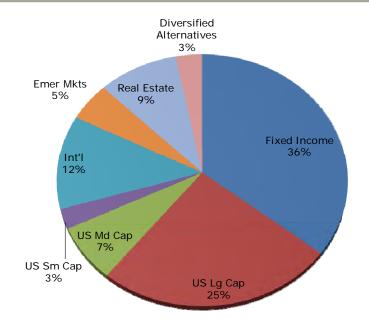

ENT REPORT**

### **ALEUTIANS EAST BOROUGH**

Account Statement - Period Ending April 30, 2020



#### **ACCOUNT ACTIVITY**

| Contributions          | 0         |
|------------------------|-----------|
| Withdrawals            | -1,069    |
| Change in Market Value | 2,182,204 |
| Interest               | 17,274    |
| Dividends              | 0         |

Portfolio Value on 04-30-20 37,883,627

#### **INVESTMENT PERFORMANCE**



Performance is Annualized for Periods Greater than One Year

Clients are encouraged to compare this report with the official statement from their custodian.

#### **MANAGEMENT TEAM**

Client Relationship Manager: Amber Frizzell, AIF®

Amber@apcm.net

Your Portfolio Manager: Brandy Niclai, CFA®

Contact Phone Number: 907/272 -7575

#### **PORTFOLIO COMPOSITION**



### Alaska Permanent Capital Management Co.

### PORTFOLIO SUMMARY AND TARGET ALEUTIANS EAST BOROUGH

April 30, 2020

|                                        |              | %             |            |
|----------------------------------------|--------------|---------------|------------|
| Asset Class & Target                   | Market Value | <u>Assets</u> | Range      |
| FIXED INCOME (34%)                     |              |               |            |
| US Fixed Income (19.0%)                | 7,878,566    | 20.8          | 10% to 30% |
| TIPS (10.0%)                           | 3,752,937    | 9.9           | 0% to 15%  |
| Cash (5.0%)                            | 1,883,840    | 5.0           | 0% to 10%  |
| Subtotal:                              | 13,515,343   | 35.7