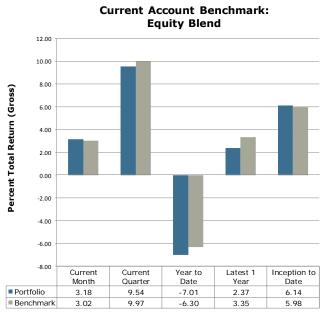

| 1,051,573             |        | 1,072,930             | 100            | 10,075           | 1,425               |                         |
|             |                                            |                 | _,002,000             |        | _,o , <b>_</b> ,, c o | 200            | _ = , , ,        | -,                  |                         |

#### **ALEUTIANS EAST BOROUGH**

Account Statement - Period Ending May 31, 2020



#### **ACCOUNT ACTIVITY**

| Portfolio Value on 04-30-20 | 37,883,627 |
|-----------------------------|------------|
| Contributions               | 0          |
| Withdrawals                 | -1,106     |

Change in Market Value 1,187,560
Interest 16,124
Dividends 0

Portfolio Value on 05-31-20 39,086,206

#### **INVESTMENT PERFORMANCE**



Performance is Annualized for Periods Greater than One Year

Clients are encouraged to compare this report with the official statement from their custodian.

#### **MANAGEMENT TEAM**

Client Relationship Manager: Amber Frizzell, AIF®

Amber@apcm.net

Your Portfolio Manager: Brandy Niclai, CFA®

Contact Phone Number: 907/272 -7575

#### **PORTFOLIO COMPOSITION**



#### Alaska Permanent Capital Management Co.

#### PORTFOLIO SUMMARY AND TARGET ALEUTIANS EAST BOROUGH

May 31, 2020

| Asset Class & Target                   | Market Value | %<br>Assets | Range      |
|----------------------------------------|--------------|-------------|------------|
| FIXED INCOME (34%)                     |              |             |            |
| US Fixed Income (19.0%)                | 7,737,799    |