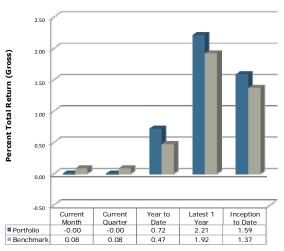

Ending April 30, 2020



#### **ACCOUNT ACTIVITY**

| Portfolio Value on 03-31-20        | 2,672,085      |
|------------------------------------|----------------|
| Contributions                      | 0              |
| Withdrawals Change in Market Value | -161<br>-1,546 |
| Interest                           | 1,433          |
| Dividends                          | 0              |
|                                    |                |

#### **MANAGEMENT TEAM**

Client Relationship Manager: Amber Frizzell, AIF® Amber@apcm.net

Your Portfolio Manager: Paul Hanson, CFA®

Contact Phone Number: 907/272 -7575

#### **PORTFOLIO COMPOSITION**

#### PORTFOLIO COMPOSITIO

#### **INVESTMENT PERFORMANCE**

Portfolio Value on 04-30-20

### Current Account Benchmark: FTSE 3-Month TBill

2,671,810



Performance is Annualized for Periods Greater than One Year



#### Fixed Income Portfolio Statistics

Average Quality: AAA Yield to Maturity: 0.06% Average Maturity: 0.15 Yrs

Clients are encouraged to compare this report with the official statement from their custodian.

### Alaska Permanent Capital Management Co. PORTFOLIO APPRAISAL

### AEB OPERATING FUND

April 30, 2020

| Security                                   | Average<br>Cost                                                                                                                                                                                                               | Total<br>Average Cost | Price_                         | Market<br>Value                        | Pct. Assets                                    | A