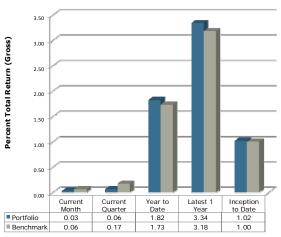

Period Ending May 31, 2020



#### **ACCOUNT ACTIVITY**

| Portfolio Value on 04-30-20 | 1,072,930 |
|-----------------------------|-----------|
| Contributions               | 0         |
| Withdrawals                 | -60       |
| Change in Market Value      | -537      |
| Interest                    | 892       |
| Dividends                   | 0         |
| Portfolio Value on 05-31-20 | 1,073,225 |

#### **MANAGEMENT TEAM**

| Client Relationship Manager: | Amber Frizzell, AIF®<br>Amber@apcm.net |
|------------------------------|----------------------------------------|
| Your Portfolio Manager:      | Paul Hanson, CFA®                      |
| Contact Phone Number:        | 907/272-7575                           |

#### **PORTFOLIO COMPOSITION**

#### **INVESTMENT PERFORMANCE**





Performance is Annualized for Periods Greater than One Year



#### **Fixed Income Portfolio Statistics**

Average Quality: AAA Yield to Maturity: 0.12% Average Maturity: 0.99 Yrs

Clients are encouraged to compare this report with the official statement from their custodian.

### Alaska Permanent Capital Management Co. PORTFOLIO APPRAISAL

#### AEB 2010 SERIES B BOND/AKUTAN AIR

May 31, 2020

| Quantity    | Security                                   | Average<br>Cost | Total<br>Average Cost | Price  | Market<br>Value | Pct.<br>Assets | Annual<br>Income | Accrued<br>Interest | Yield<br>to<br>Maturity |
|-------------|--------------------------------------------|-----------------|-----------------------|--------|-----------------|----------------|------------------|---------------------|