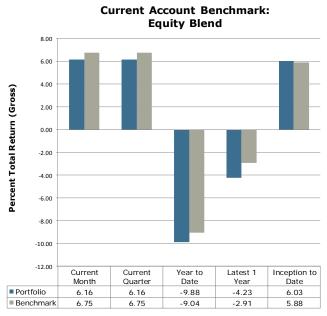

\$14,779.04         | 105.91%            |
|            | Total DEPT 900 OTHER                | \$250,000.00        | \$264,779.04     | \$782.66       | -\$14,779.04         | 105.91%            |
| Total F    | Fund 41 MAINTENANCE RESERVE<br>FUND | \$323,197.00        | \$265,952.04     | \$782.66       | \$57,244.96          | 82.29%             |

### **INVESTMENT REPORT**

### **ALEUTIANS EAST BOROUGH**

Account Statement - Period Ending April 30, 2020



#### **ACCOUNT ACTIVITY**

| Contributions          | 0         |
|------------------------|-----------|
| Withdrawals            | -1,069    |
| Change in Market Value | 2,182,204 |
| Interest               | 17,274    |
| Dividends              | 0         |

Portfolio Value on 04-30-20 37,883,627

#### **INVESTMENT PERFORMANCE**



Performance is Annualized for Periods Greater than One Year

Clients are encouraged to compare this report with the official statement from their custodian.

#### **MANAGEMENT TEAM**

Client Relationship Manager: Amber Frizzell, AIF®

Amber@apcm.net

Your Portfolio Manager: Brandy Niclai, CFA®

Contact Phone Number: 907/272 -7575

#### **PORTFOLIO COMPOSITION**



### Alaska Permanent Capital Management Co.

### PORTFOLIO SUMMARY AND TARGET ALEUTIANS EAST BOROUGH

April 30, 2020

|                                        |              | %             |            |
|----------------------------------------|--------------|---------------|------------|
| Asset Class & Target                   | Market Value | <u>Assets</u> | Range      |
| FIXED INCOME (34%)                     |