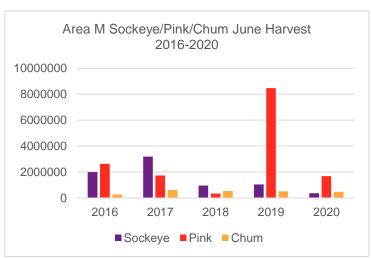

tality to the extent practicable;
- 6. balance in how the MSA National Standards are weighted in fisheries management;
- 7. management policies responsive to the effects of climate change on fisheries, recognizing the unique vulnerability of coastal communities.

The next meeting of AFC will be July  $10^{th}$  – please let me know if you'd like to attend or would like more information about this advocacy group. <a href="https://www.alaskafishingcommunities.org">www.alaskafishingcommunities.org</a>

The AEB is currently a 'Community Supporting Member' of United Fishermen of Alaska.

#### **Salmon Fishery Update**

AEB NRD staff facilitated a Preseason teleconference meeting with ADFG salmon managers and fishermen on May 20<sup>th</sup> and a fishermen Zoom meeting June 19<sup>th</sup>.





South Peninsula salmon managers altered June time and area openings mid-season to mitigate low escapement levels at the Chignik weir. The Dolgoi Island Area was closed to all fishing after the first full 88 hour opening, and managers shortened fishing time in the Shumagins Islands section for the final 2 openings from 88 to 40 hours. ADFG Staff will conduct the Shumagin Section immature test fishery in the next few days.

In the North Peninsula, the Bear River section has been closed since June 15 and the Three Hills and Ilnik sections remained closed since June 22. The Outer Port Heiden section opened June 26-28 and is open July 2-4. The Herendeen – Moller Bay section is open July 2-6.

| Recent meetings attended                           |                |               |
|------------