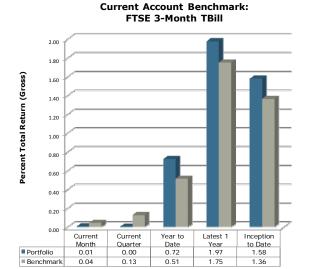

|
|-----------------------------|-----------|--|--|--|--|--|
| Contributions               | 350,125   |  |  |  |  |  |
| Withdrawals                 | -350,236  |  |  |  |  |  |
| Change in Market Value      | -1,429    |  |  |  |  |  |
| Interest                    | 1,591     |  |  |  |  |  |
| Dividends                   | 0         |  |  |  |  |  |
|                             |           |  |  |  |  |  |

2,671,861

#### **MANAGEMENT TEAM**

| Client Relationship Manager: | Amber Frizzell, AIF®<br>Amber@apcm.net |
|------------------------------|----------------------------------------|
| Your Portfolio Manager:      | Paul Hanson, CFA®                      |

#### **PORTFOLIO COMPOSITION**

**Contact Phone Number:** 

#### **INVESTMENT PERFORMANCE**

Portfolio Value on 05-31-20



Performance is Annualized for Periods Greater than One Year

US Treas 38%

#### Fixed Income Portfolio Statistics

Average Quality: AAA Yield to Maturity: 0.06% Average Maturity: 0.15 Yrs

Clients are encouraged to compare this report with the official statement from their custodian.

### Alaska Permanent Capital Management Co. PORTFOLIO APPRAISAL

#### AEB OPERATING FUND

May 31, 2020

| Quantity    | Security                                   | Average<br>Cost | Total<br>Average Cost | Price  | Market<br>Value | Pct. Assets | Annual Income | Accrued<br>Interest | Yield<br>to<br>Maturity |
|-------------|--------------------------------------------|-----------------|-----------------------|--------|-----------------|-------------|---------------|---------------------|-------------------