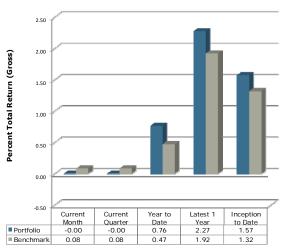

#### March Investment Report:

Report in packet. The Administrator said March 31, 2020 the balance was \$35,685,218. As of May 13, 2020 the account balance increased to \$37,380,000.