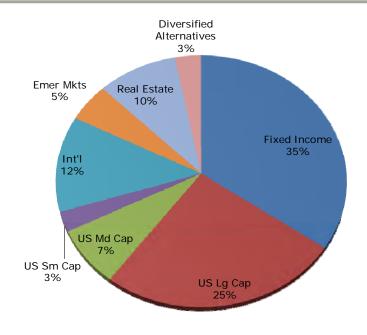

|

#### **ALEUTIANS EAST BOROUGH**

Account Statement - Period Ending May 31, 2020



#### **ACCOUNT ACTIVITY**

| Portfolio Value on 04-30-20 | 37,883,627 |
|-----------------------------|------------|
| Contributions               | 0          |
| Withdrawals                 | -1,106     |

Change in Market Value 1,187,560
Interest 16,124
Dividends 0

Portfolio Value on 05-31-20 39,086,206

#### **INVESTMENT PERFORMANCE**



Performance is Annualized for Periods Greater than One Year

Clients are encouraged to compare this report with the official statement from their custodian.

#### **MANAGEMENT TEAM**

Client Relationship Manager: Amber Frizzell, AIF®

Amber@apcm.net

Your Portfolio Manager: Brandy Niclai, CFA®

Contact Phone Number: 907/272 -7575

#### **PORTFOLIO COMPOSITION**



#### Alaska Permanent Capital Management Co.

#### PORTFOLIO SUMMARY AND TARGET ALEUTIANS EAST BOROUGH

May 31, 2020

| Asset Class & Target                   | Market Value | %<br>Assets | Range      |
|----------------------------------------|--------------|-------------|------------|
| FIXED INCOME (34%)                     |              |             |            |
| US Fixed Income (19.0%)                | 7,737,799    | 19.8        | 10% to 30% |
| TIPS (10.0%)                           | 3,784,838    | 9.7         | 0% to 15%  |
| Cash (5.0%)                            | 2,058,811    | 5.3         | 0% to 10%  |
| Subtotal:                              | 13,581,448   | 34.7        |            |
| EQUITY (51%)                           |              |             |            |