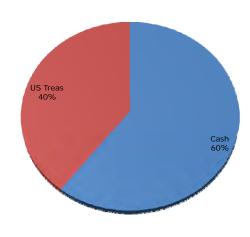

OROUGH SERIES E BOND**

Account Statement - Period Ending May 31, 2020



#### **ACCOUNT ACTIVITY**

| Portfolio Value on 04-30-20 | 2,608,866 |
|-----------------------------|-----------|
| Contributions               | 0         |
| Withdrawals                 | 0         |
| Change in Market Value      | -1,512    |
| Interest                    | 1,662     |
| Dividends                   | 0         |
|                             |           |
| Portfolio Value on 05-31-20 | 2,609,016 |

#### **MANAGEMENT TEAM**

Client Relationship Manager: Amber Frizzell, AIF® Amber@apcm.net

Your Portfolio Manager: Paul Hanson, CFA®

Contact Phone Number: 907/272 -7575

#### **PORTFOLIO COMPOSITION**

#### **INVESTMENT PERFORMANCE**





Performance is Annualized for Periods Greater than One Year



#### Fixed Income Portfolio Statistics

Average Quality: AAA Yield to Maturity: 0.06% Average Maturity: 0.18 Yrs

Clients are encouraged to compare this report with the official statement from their custodian.

# Alaska Permanent Capital Management Co. PORTFOLIO APPRAISAL

#### ALEUTIANS EAST BOROUGH SERIES E BOND

May 31, 2020

| Quantity    | Security                                   | Average<br>Cost | Total<br>Average Cost | Price  | Market<br>Value | Pct. Assets | Annual Income | Accrued<br>Interest | Yield<br>to<br>Maturity |
|-------------|--------------------------------------------|-----------------|-----------------------|--------|-----------------|-------------|---------------|---------------------|-------------------------|
| U.S. TREASU | RY