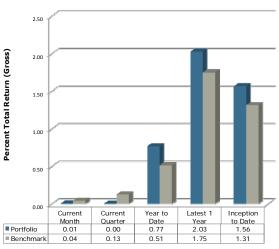

|                         |

#### **ALEUTIANS EAST BOROUGH SERIES E BOND**

Account Statement - Period Ending May 31, 2020



#### **ACCOUNT ACTIVITY**

| Portfolio Value on 04-30-20 | 2,608,866 |
|-----------------------------|-----------|
| Contributions               | 0         |
| Withdrawals                 | 0         |
| Change in Market Value      | -1,512    |
| Interest                    | 1,662     |
| Dividends                   | 0         |
|                             |           |
| Portfolio Value on 05-31-20 | 2,609,016 |

#### **MANAGEMENT TEAM**

Client Relationship Manager: Amber Frizzell, AIF® Amber@apcm.net

Your Portfolio Manager: Paul Hanson, CFA®

Contact Phone Number: 907/272 -7575

#### **PORTFOLIO COMPOSITION**

#### **INVESTMENT PERFORMANCE**





Performance is Annualized for Periods Greater than One Year



#### Fixed Income Portfolio Statistics

Average Quality: AAA Yield to Maturity: 0.06% Average Maturity: 0.18 Yrs

Clients are encouraged to compare this report with the official statement from their custodian.

# Alaska Permanent Capital Management Co. PORTFOLIO APPRAISAL

#### ALEUTIANS EAST BOROUGH SERIES E BOND

May 31, 2020

| Quantity    | Security                                   | Average<br>Cost | Total<br>Average Cost | Price  | Market<br>Value | Pct. Assets | Annual Income | Accrued<br>Interest | Yield<br>to<br>Maturity |
|-------------|--------------------------------------------|-----------------|-----------------------|--------|-----------------|-------------|---------------|---------------------|---------------