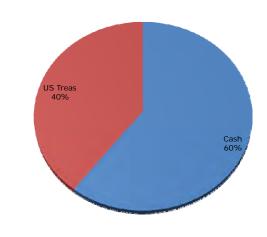

#### March Investment Report:

Report in packet. The Administrator said March 31, 2020 the balance was \$35,685,218. As of May 13, 2020 the account balance increased to \$37,380,000.