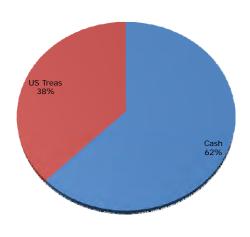

#### March Investment Report:

Report in packet. The Administrator said March 31, 2020 the balance was \$35,685,218. As of May 13, 2020 the account balance increased to \$37,380,000.