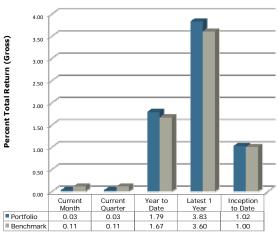

#### March Investment Report:

Report in packet. The Administrator said March 31, 2020 the balance was \$35,685,218. As of May 13, 2020 the account balance increased to \$37,380,000.