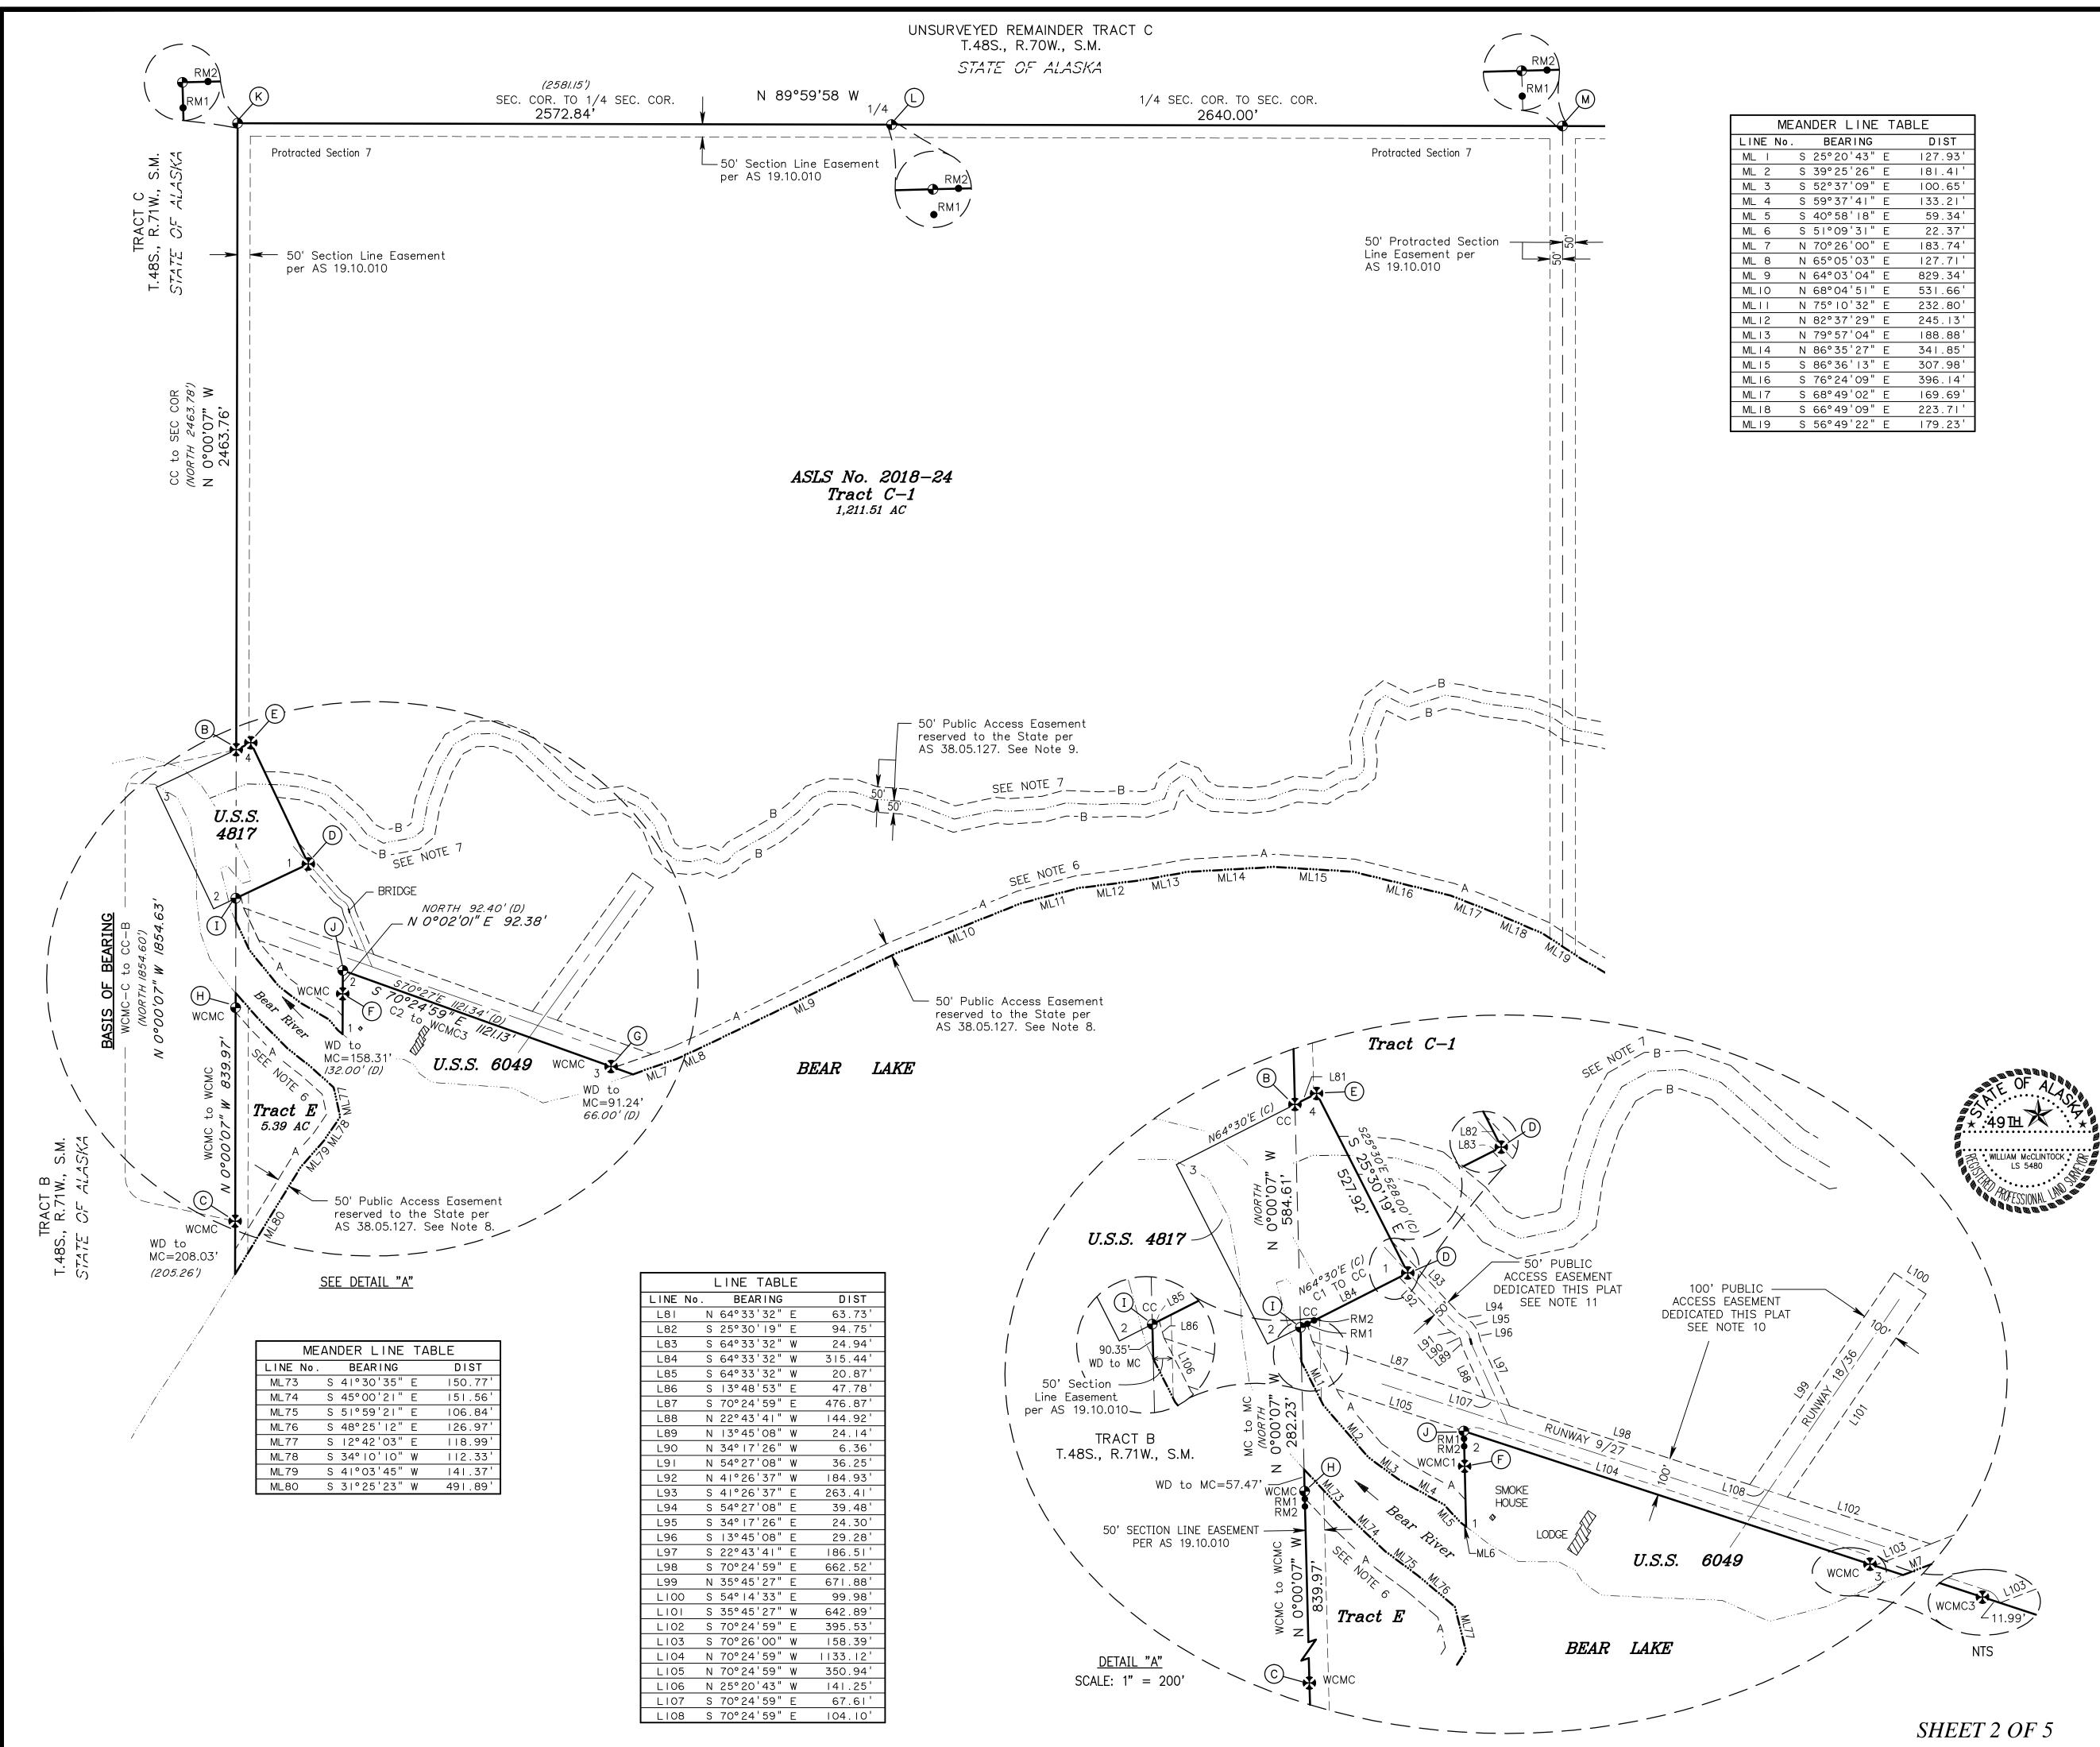

# PLATTING BOARD AGENDA

Memo: AEB Platting Board Resolution 22-05 Re: Review/approve ASLS 2018-24 Date: February 4, 2022 From: Ernie Weiss

The attached Platting Board Resolution 22-05 signifies the AEB Platting Board approval of the Alaska State Land Survey (ASLS) 2018-24, AEB municipal land selections at Bear Lake, and forwards ASLS 2018-24 to the Assembly for final approval at the next Assembly meeting.

ASLS 2018-24 creates Tract C-1 of approximately 1,217 acres, the AEB municipal land selections on the northeastern coast of Bear Lake, including the Bear Lake airstrip.

#### Background

In response to an AEB request, the State of Alaska Department of Natural Resources issued survey instructions July 22, 2019 for ASLS 2018-24, also known as ADL 226712, the Bear Lake Municipal Entitlement Tract. As authorized by Assembly Resolution 19-66, the AEB contracted again with McClintock Land Associates to do the survey. McClintock conducted the field work on the survey in August 2019, with use of a helicopter and working with Warren Johnson, whose lodge is on the adjoining USS No. 6049. The adjoining USS 4817 of 5 acres is owned by ADFG.

### <u>NOTES</u>

1. THIS SURVEY WAS ACCOMPLISHED IN ACCORDANCE WITH AS 29.65 AND MSI 2018-24.

2. THE ERROR OF CLOSURE OF THIS SURVEY IS NOT GREATER THAN 1:5000, AND/OR CORNER POSITIONS HAVE A RELATIVE POSITIONAL ACCURACY AT THE 95 PERCENT CONFIDENCE LEVEL OF 0.13 FEET PLUS 100 PPM.

3. THE NATURAL MEANDERS OF THE LINE OF ORDINARY HIGH WATER (OHW) FORM THE TRUE BOUNDS OF ASLS No. 2018-24. THE APPROXIMATE LINE OF OHW, AS SHOWN, IS FOR AREA COMPUTATIONS ONLY, WITH THE TRUE CORNERS BEING ON THE EXTENSION OF THE SIDE LINES AND THEIR INTERSECTION WITH THE NATURAL MEANDERS.

4. THE BASIS OF BEARINGS WAS DETERMINED BY HIGH PRECISION GLOBAL NAVIGATION SATELLITE SYSTEM (GNSS) TECHNOLOGY IN THE NAD 83 (CORS EPOCH 2010.0000) DATUM, USING TOPCON DUAL FREQUENCY RECEIVERS, DIFFERENTIALLY CORRECTED AND PROCESSED USING TOPCON MAGNET OFFICE VERSION 5.0.1.0 SOFTWARE. ALL BEARINGS ARE ORIENTED TO TRUE GEODETIC NORTH AND DISTANCES SHOWN ARE REDUCED TO HORIZONTAL FIELD DISTANCES.

5. THE BASIS OF COORDINATES IS COR No. 1, U.S. SURVEY No. 4817, ALASKA (DESIGNATED AS MONUMENT D ON THIS PLAT). THE NAD 83 (2011) COORDINATES (LAT: 56°02'17.5310" N., LONG: 160°16'08.2027" W.) WERE DETERMINED FROM A GPS STATIC OBSERVATION AND WERE BASED ON AN NGS OPUS REPORT (EPOCH: 2010.0000) DATED NOVEMBER 18, 2020. THE COORDINATES WERE CONSTRAINED TO THE NATIONAL SPATIAL REFERENCE SYSTEM USING THE CORS REFERENCE STATIONS: AC45 SITKINAKISAK2006 (PID No. DM7499), AC52 PILOTPOINTAK2007 (PID No. DL7671), AND AC26 CAPE\_GULL\_AK2008 (PID No. DL7659). THE NAD27 (NORTH AMERICAN DATUM OF 1927) GEODETIC COORDINATE WAS OBTAINED USING NADCON5, AN NGS NORTH AMERICAN DATUM CONVERSION PROGRAM. THESE COORDINATES WERE HELD AND USED TO COMPUTE THE PROTRACTED POSITIONS OF THE RECTANGULAR (SECTION AND QUARTER) CORNERS.

6. [A] PURSUANT TO THE BRISTOL BAY AREA PLAN: A 100 FOOT WIDE RIPARIAN BUFFER COINCIDENT WITH AND 100 FEET UPLAND FROM THE ORDINARY HIGH WATER LINE IS RESERVED BY THE STATE. RESIDENTIAL STRUCTURES, FENCES, AND OTHER NON-WATER-DEPENDENT STRUCTURES THAT WILL OBSTRUCT PASSAGE ARE PROHIBITED VEGETATION MUST REMAIN SUBSTANTIALLY INTACT AND ACTIVITIES WITHIN THIS BUFFER MUST BE COMPATIBLE WITH THE OBJECTIVES OF PROTECTING FISHERIES, WILDLIFE AND HABITAT. CONTACT ADNR FOR GUIDANCE ON WHAT LIMITED DEVELOPMENT MAY BE ALLOWED IN THIS BUFFER.

7. [B] IN ACCORDANCE WITH THE FINAL FINDING AND DECISION, DATED JUNE 8, 2005 FOR ADL 226712; A 50 FOOT WIDE BUILDING SETBACK COINCIDENT WITH AND UPLAND FROM THE ORDINARY HIGH WATER LINE OF THE UNNAMED STREAM LOCATED IN SECTIONS 7, 8, AND 17 IS RESERVED TO THE STATE.

8. A PUBLIC ACCESS EASEMENT COINCIDENT WITH AND 50 FEET UPLAND FROM THE ORDINARY HIGH WATER LINE OF ALL NAVIGABLE WATER IS RESERVED TO THE STATE IN ACCORDANCE WITH AS 38.05.127.

9. A PUBLIC ACCESS EASEMENT ON THE BED OF AND 50 FEET UPLAND FROM THE ORDINARY HIGH-WATER LINE OF ALL PUBLIC WATERS IS RESERVED TO THE STATE IN ACCORDANCE WITH AS 38.05.127.

10. IN ACCORDANCE WITH THE FINAL FINDING AND DECISION, DATED JUNE 8, 2005 FOR ADL 226712; A 100 FOOT WIDE PUBLIC ACCESS EASEMENT, 50' EACH SIDE, SHALL BE COINCIDENT WITH THE CENTERLINE OF THE BEAR LAKE AIRSTRIP EAST-WEST RUNWAY (9/27) AND THE NORTH-SOUTH RUNWAY (18/36). THE EAST-WEST RUNWAY (9/27) SHALL CONNECT AT BOTH ENDS OF THE RUNWAY TO THE 50 FOOT PUBLIC ACCESS EASEMENT LOCATED ALONG BEAR LAKE AND THE BEAR RIVER. THE NORTHERLY TERMINUS OF THE NORTH-SOUTH RUNWAY (18/36) SHALL EXTEND 50 FEET BEYOND THE END OF THE AS-BUILT RUNWAY. THE PUBLIC ACCESS EASEMENT IS DEDICATED BY THIS PLAT.

11. IN ACCORDANCE WITH THE FINAL FINDING AND DECISION, DATED JUNE 8, 2005 FOR ADL 226712; A 50 FOOT WIDE PUBLIC ACCESS EASEMENT, 25 FEET EACH SIDE, SHALL BE COINCIDENT WITH THE CENTERLINE OF THE EXISTING TRAIL CONNECTING ADF&G RESEARCH STATION (U.S. SURVEY No. 4817) WITH THE BEAR LAKE AIRSTRIP. THE PUBLIC ACCESS EASEMENT IS DEDICATED BY THIS PLAT.

12. SEE SHEET 5 FOR MONUMENT CAP MARKINGS AND DESCRIPTIONS.

13. SEE SHEET 2 THROUGH 4 FOR MEANDER LINE DATA.

|           | LEGEND                                                                |
|-----------|-----------------------------------------------------------------------|
| ₩         | GLO/BLM MONUMENT RECOVERED (SEE SHEET                                 |
| $\bullet$ | PRIMARY MONUMENT SET THIS SURVEY (SEE S                               |
| •         | SECONDARY MONUMENT SET THIS SURVEY (SEE                               |
| XX XX XX  | MEASURED DATA                                                         |
| XX XX XX  | RECORD DATA PER PLAT OF T48S R.70W.,<br>OFFICIALLY FILED ON 2-18-2010 |
|           | SURVEYED LINE                                                         |
|           | UNSURVEYED LINE                                                       |
|           | MEANDER LINE                                                          |
|           | CENTERLINE                                                            |
|           | EASEMENT                                                              |
| F         | MONUMENT DESIGNATOR                                                   |