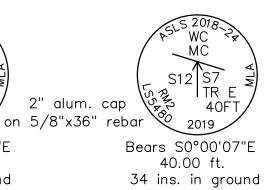

> MC S12 S7 SSLO 20FT 2019 Bears S0°00'07"E 20.00 ft. 34 ins. in ground

Steel fence post

North 3.0 ft.

# MONUMENT CAP MARKINGS AND DESCRIPTIONS