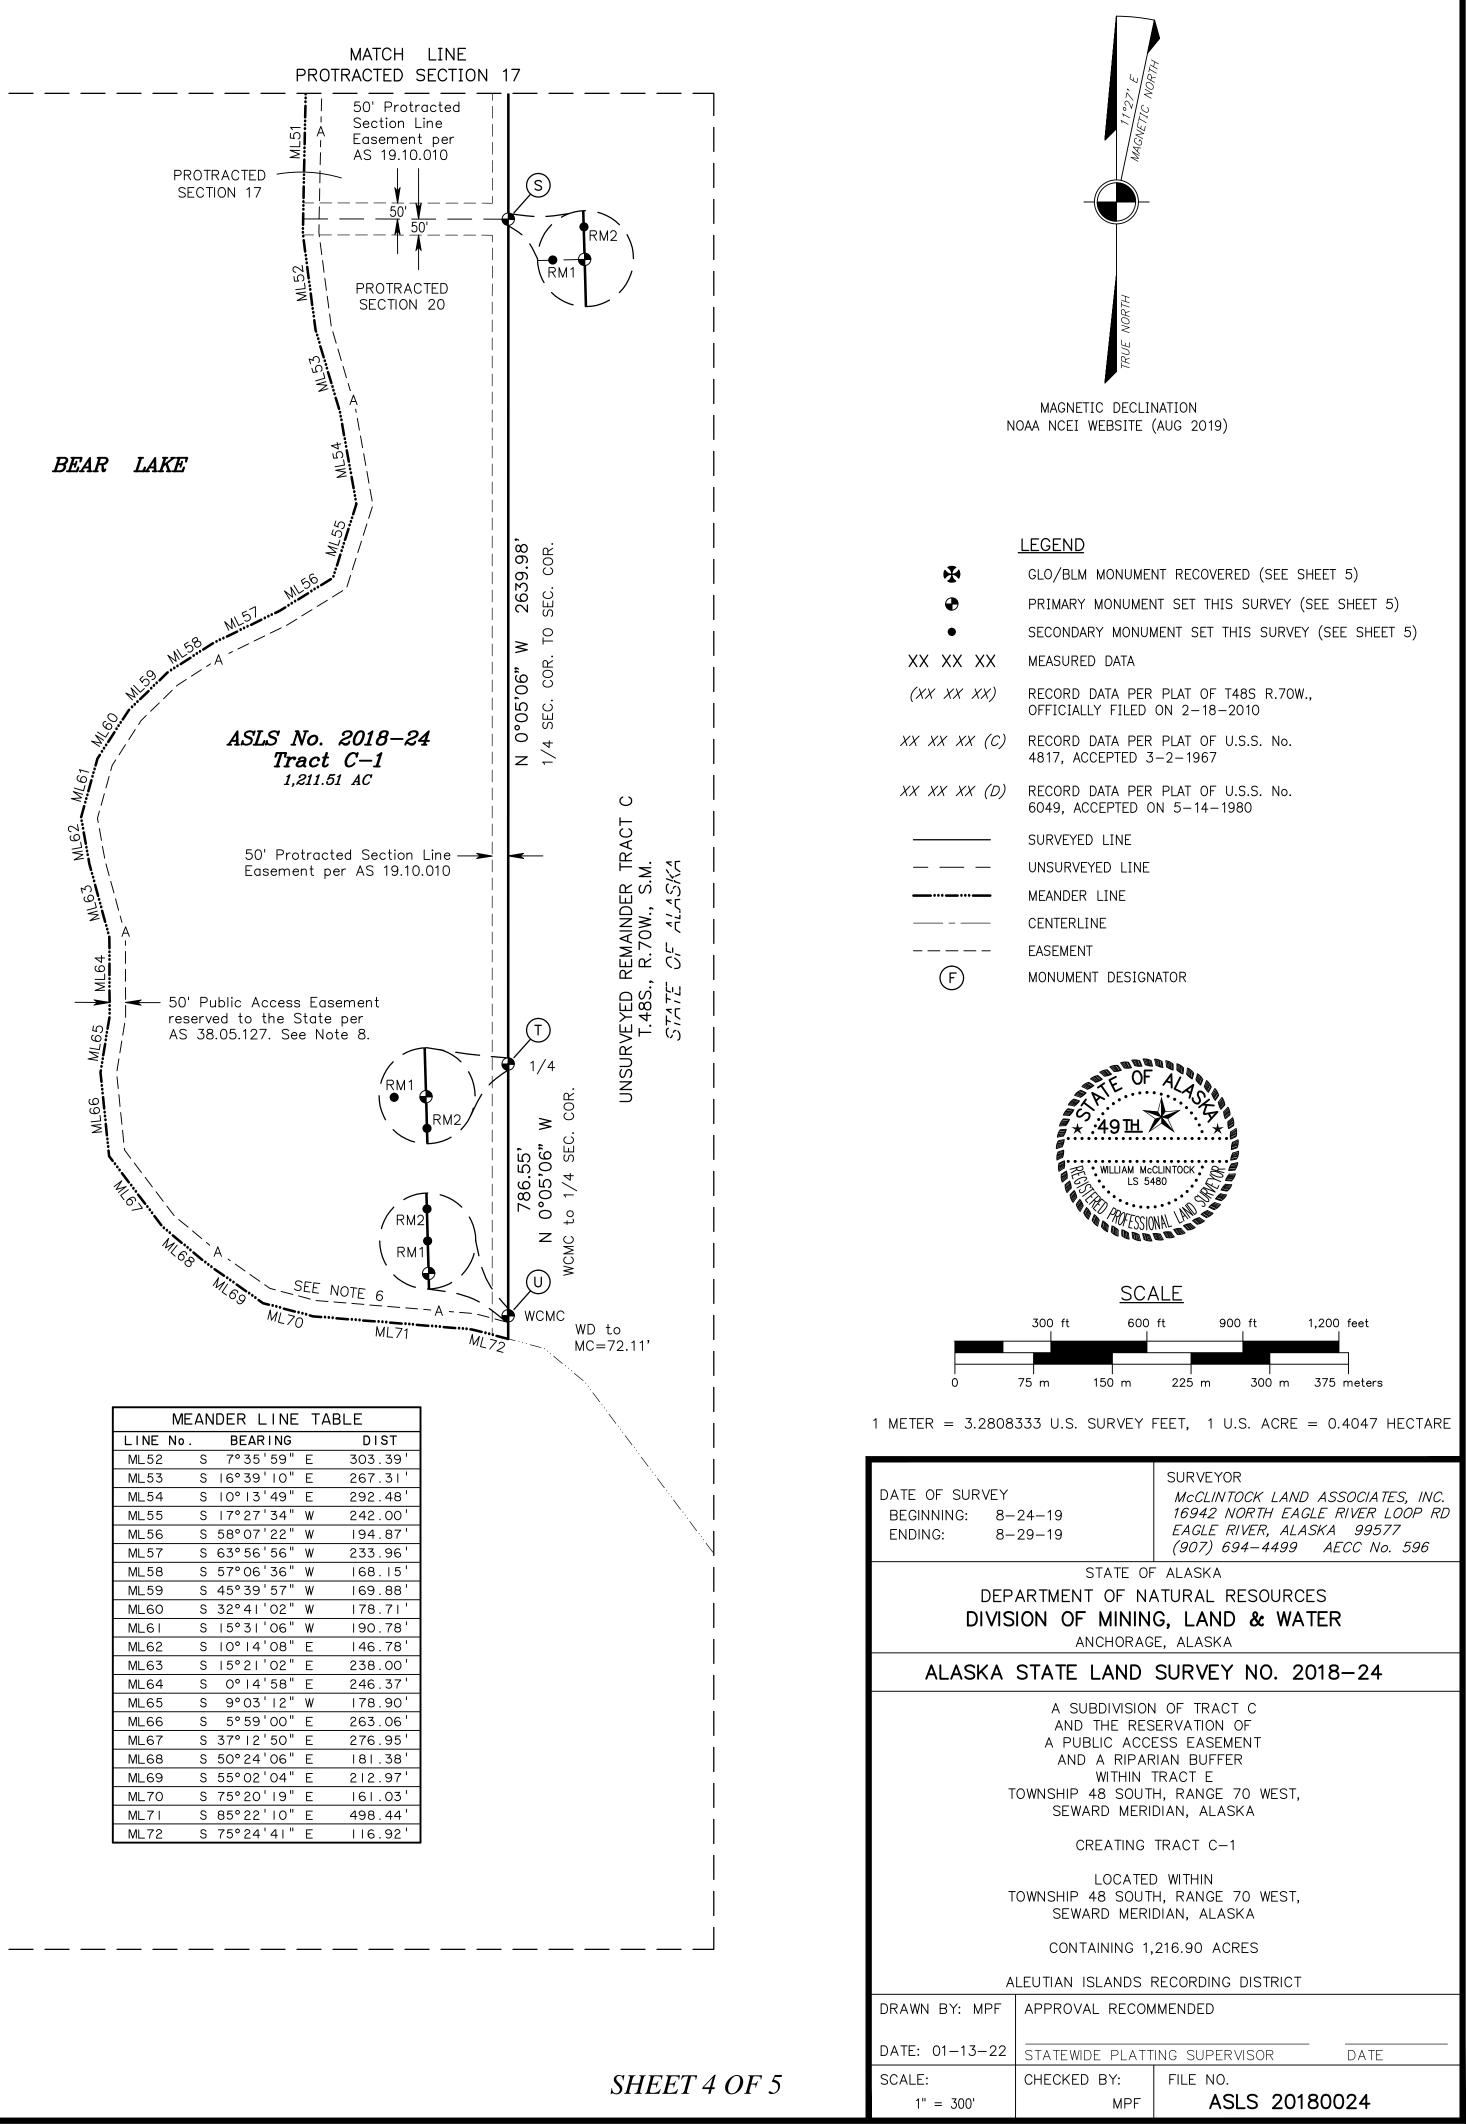

8. A PUBLIC ACCESS EASEMENT COINCIDENT WITH AND 50 FEET UPLAND FROM THE ORDINARY HIGH WATER LINE OF ALL NAVIGABLE WATER IS RESERVED TO THE STATE IN ACCORDANCE WITH AS 38.05.127.

9. A PUBLIC ACCESS EASEMENT ON THE BED OF AND 50 FEET UPLAND FROM THE ORDINARY HIGH-WATER LINE OF ALL PUBLIC WATERS IS RESERVED TO THE STATE IN ACCORDANCE WITH AS 38.05.127.

12. SEE SHEET 5 FOR MONUMENT CAP MARKINGS AND DESCRIPTIONS.

13. SEE SHEET 2 THROUGH 4 FOR MEANDER LINE DATA.

|           | LEGEND                                                                |
|-----------|-----------------------------------------------------------------------|
| ₩         | GLO/BLM MONUMENT RECOVERED (SEE SHEET                                 |
| $\bullet$ | PRIMARY MONUMENT SET THIS SURVEY (SEE S                               |
| •         | SECONDARY MONUMENT SET THIS SURVEY (SEE                               |
| XX XX XX  | MEASURED DATA                                                         |
| XX XX XX  | RECORD DATA PER PLAT OF T48S R.70W.,<br>OFFICIALLY FILED ON 2-18-2010 |
|           | SURVEYED LINE                                                         |
|           | UNSURVEYED LINE                                                       |
|           | MEANDER LINE                                                          |
|           | CENTERLINE                                                            |
|           | EASEMENT                                                              |
| F         | MONUMENT DESIGNATOR                                                   |

|              | LEGEND                                                                |
|--------------|-----------------------------------------------------------------------|
| *            | GLO/BLM MONUMENT RECOVERED (SEE SHEET 5)                              |
| •            | PRIMARY MONUMENT SET THIS SURVEY (SEE SHEET 5)                        |
| •            | SECONDARY MONUMENT SET THIS SURVEY (SEE SHEET 5)                      |
| XX XX XX     | MEASURED DATA                                                         |
| (XX XX XX)   | RECORD DATA PER PLAT OF T48S R.70W.,<br>OFFICIALLY FILED ON 2-18-2010 |
| XX XX XX (C) | RECORD DATA PER PLAT OF U.S.S. No.<br>4817, ACCEPTED 3-2-1967         |
| XX XX XX (D) | RECORD DATA PER PLAT OF U.S.S. No.<br>6049, ACCEPTED ON 5-14-1980     |
|              | SURVEYED LINE                                                         |
|              | UNSURVEYED LINE                                                       |
|              | MEANDER LINE                                                          |
|              | CENTERLINE                                                            |
|              | EASEMENT                                                              |
| F            | MONUMENT DESIGNATOR                                                   |
|              |                                                                       |
|              |                                                                       |

SHEET 3 OF 5

| MEANDER LINE TABLE    |   |               |   |         |  |
|-----------------------|---|---------------|---|---------|--|
| LINE No. BEARING DIST |   |               |   |         |  |
| ML52                  |   | 7°35'59"      | Е | 303.39' |  |
| ML53                  |   | 6°39' 0"      | Е | 267.31' |  |
| ML54                  |   | 0° 3'49"      | Е | 292.48' |  |
| ML55                  |   | 17°27'34"     | W | 242.00' |  |
| ML56                  |   | 58°07'22"     | W | 194.87' |  |
| ML57                  |   | 63°56'56"     | W | 233.96' |  |
| ML58                  |   | 57°06'36"     | W | 168.15' |  |
| ML59                  |   | 45°39'57"     | W | 169.88' |  |
| ML60                  |   | 32°41'02"     | W | 178.71' |  |
| ML61                  |   | 5°3 '06"      | W | 190.78' |  |
| ML62                  |   | 10°14'08"     | Е | 146.78' |  |
| ML63                  | S | 15°21'02"     | Е | 238.00' |  |
| ML64                  |   |               | Е | 246.37' |  |
| ML65                  | S | 9°03'12"      | W | 178.90' |  |
| ML66                  |   |               | Е | 263.06' |  |
| ML67                  |   | 37°   2 ' 50" | Е | 276.95' |  |
| ML68                  |   | 50°24'06"     | Е | 181.38' |  |
| ML69                  |   | 55°02'04"     | Е | 212.97' |  |
| ML70                  |   | 75°20'19"     | Е | 161.03' |  |
| ML71                  |   | 85°22'10"     | Е | 498.44' |  |
| ML72                  | S | 75°24'41"     | Е | 116.92' |  |