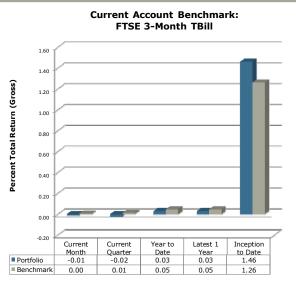

---------|-----------|
| Contributions               | 0         |
| Withdrawals                 | -141      |
| Change in Market Value      | -1,765    |
| Interest                    | 1,492     |
| Dividends                   | 0_        |
| Portfolio Value on 12-31-21 | 2,672,353 |

#### **MANAGEMENT TEAM**

| Client Relationship Manager: | Blake Phillips, CFA <sup>®</sup><br>Blake@apcm.net |
|------------------------------|----------------------------------------------------|
| Your Portfolio Manager:      | Paul Hanson, CFA®                                  |
| Contact Phone Number:        | 907/272 -7575                                      |

#### **PORTFOLIO COMPOSITION**



Average Quality: AAA Yield to Maturity: 0.20% Average Maturity: 0.36 Yrs

#### **INVESTMENT PERFORMANCE**



Performance is Annualized for Periods Greater than One Year

Clients are encouraged to compare this report with the official statement from their custodian.

# Alaska Permanent Capital Management Co. PORTFOLIO APPRAISAL *AEB OPERATING FUND*

December 31, 2021

| Quantity    | Security                                   | Average<br><u>Cost</u> | Total<br>Average Cost | Price  | Market<br>Value | Pct.<br>Assets | Annual<br>Income | Accrued<br>Interest | Yield<br>to<br><u>Maturity</u> |
|-------------|--------------------------------------------|------------------------|-----------------------|--------|-----------------|----------------|------------------|---------------------|--------------------------------|
| U.S. TREASU | RY                                         |