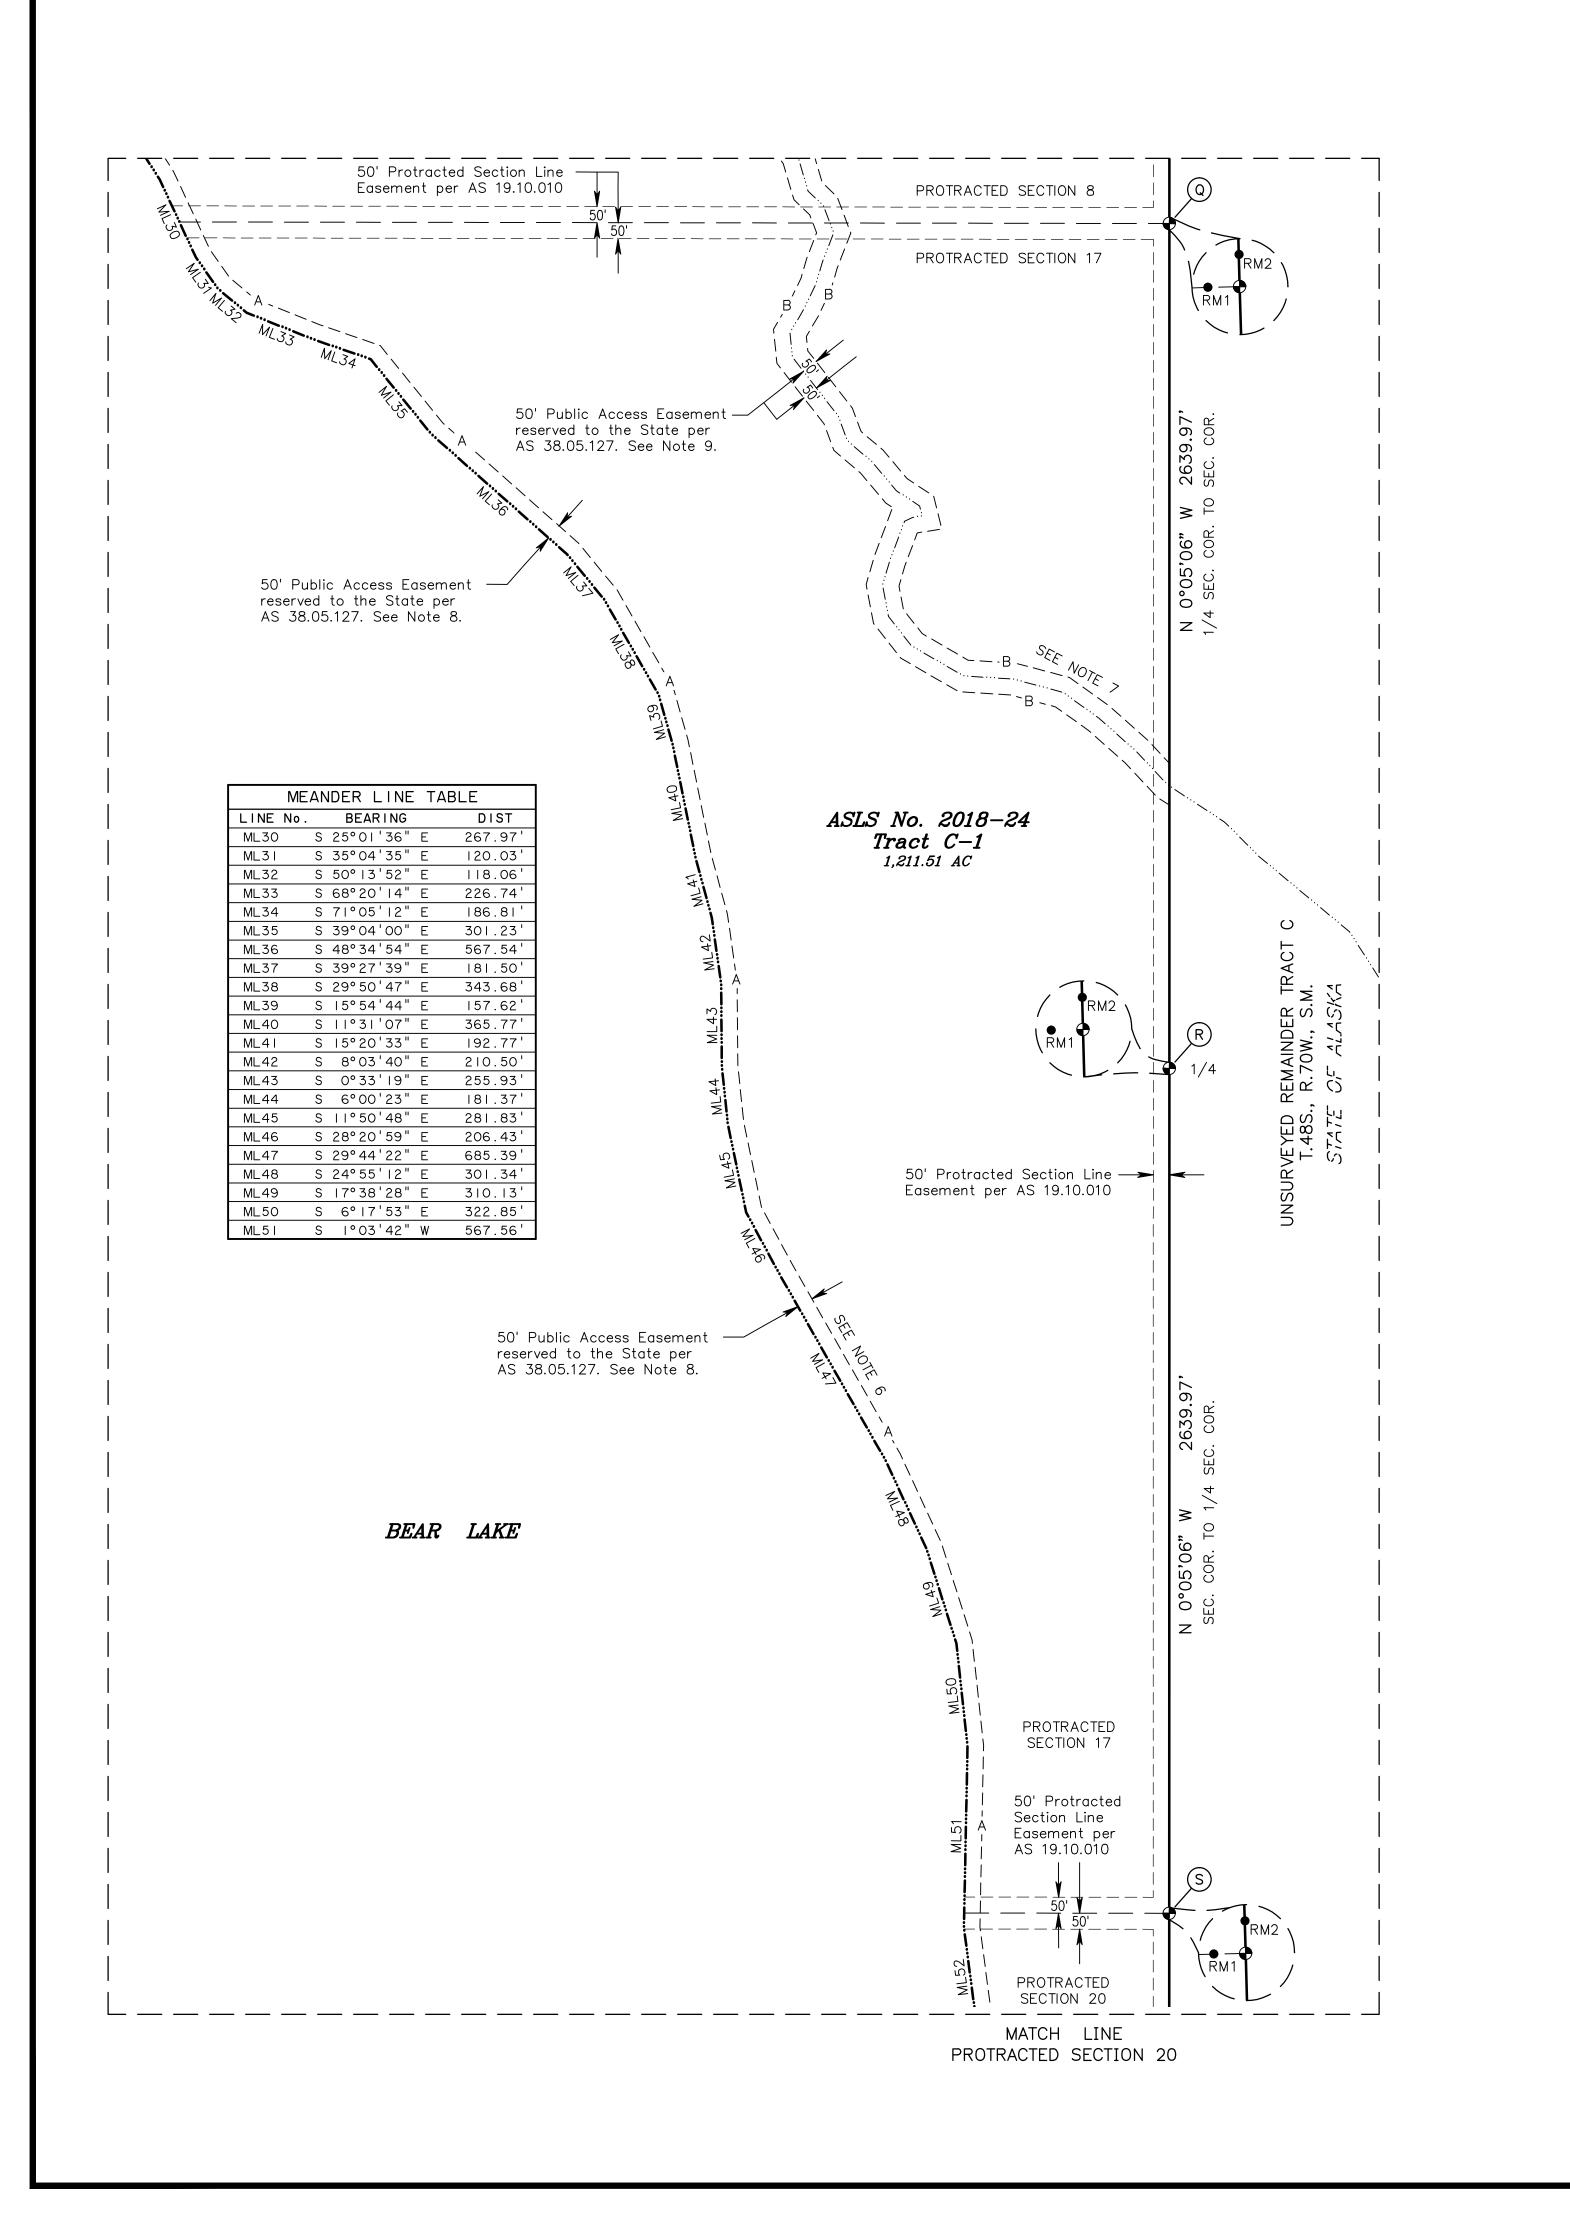

ASLS 2018-24 creates Tract C-1 of approximately 1,217 acres, the AEB municipal land selections on the northeastern coast of Bear Lake, including the Bear Lake airstrip.

6. [A] PURSUANT TO THE BRISTOL BAY AREA PLAN: A 100 FOOT WIDE RIPARIAN BUFFER COINCIDENT WITH AND 100 FEET UPLAND FROM THE ORDINARY HIGH WATER LINE IS RESERVED BY THE STATE. RESIDENTIAL STRUCTURES, FENCES, AND OTHER NON-WATER-DEPENDENT STRUCTURES THAT WILL OBSTRUCT PASSAGE ARE PROHIBITED VEGETATION MUST REMAIN SUBSTANTIALLY INTACT AND ACTIVITIES WITHIN THIS BUFFER MUST BE COMPATIBLE WITH THE OBJECTIVES OF PROTECTING FISHERIES, WILDLIFE AND HABITAT. CONTACT ADNR FOR GUIDANCE ON WHAT LIMITED DEVELOPMENT MAY BE ALLOWED IN THIS BUFFER.

7. [B] IN ACCORDANCE WITH THE FINAL FINDING AND DECISION, DATED JUNE 8, 2005 FOR ADL 226712; A 50 FOOT WIDE BUILDING SETBACK COINCIDENT WITH AND UPLAND FROM THE ORDINARY HIGH WATER LINE OF THE UNNAMED STREAM LOCATED IN SECTIONS 7, 8, AND 17 IS RESERVED TO THE STATE.

8. A PUBLIC ACCESS EASEMENT COINCIDENT WITH AND 50 FEET UPLAND FROM THE ORDINARY HIGH WATER LINE OF ALL NAVIGABLE WATER IS RESERVED TO THE STATE IN ACCORDANCE WITH AS 38.05.127.

9. A PUBLIC ACCESS EASEMENT ON THE BED OF AND 50 FEET UPLAND FROM THE ORDINARY HIGH-WATER LINE OF ALL PUBLIC WATERS IS RESERVED TO THE STATE IN ACCORDANCE WITH AS 38.05.127.

12. SEE SHEET 5 FOR MONUMENT CAP MARKINGS AND DESCRIPTIONS.

13. SEE SHEET 2 THROUGH 4 FOR MEANDER LINE DATA.

|           | LEGEND                                                                |
|-----------|-----------------------------------------------------------------------|
| ₩         | GLO/BLM MONUMENT RECOVERED (SEE SHEET                                 |
| $\bullet$ | PRIMARY MONUMENT SET THIS SURVEY (SEE S                               |
| •         | SECONDARY MONUMENT SET THIS SURVEY (SEE                               |
| XX XX XX  | MEASURED DATA                                                         |
| XX XX XX  | RECORD DATA PER PLAT OF T48S R.70W.,<br>OFFICIALLY FILED ON 2-18-2010 |
|           | SURVEYED LINE                                                         |
|           | UNSURVEYED LINE                                                       |
|           | MEANDER LINE                                                          |
|           | CENTERLINE                                                            |
|           | EASEMENT                                                              |
| F         | MONUMENT DESIGNATOR                                                   |