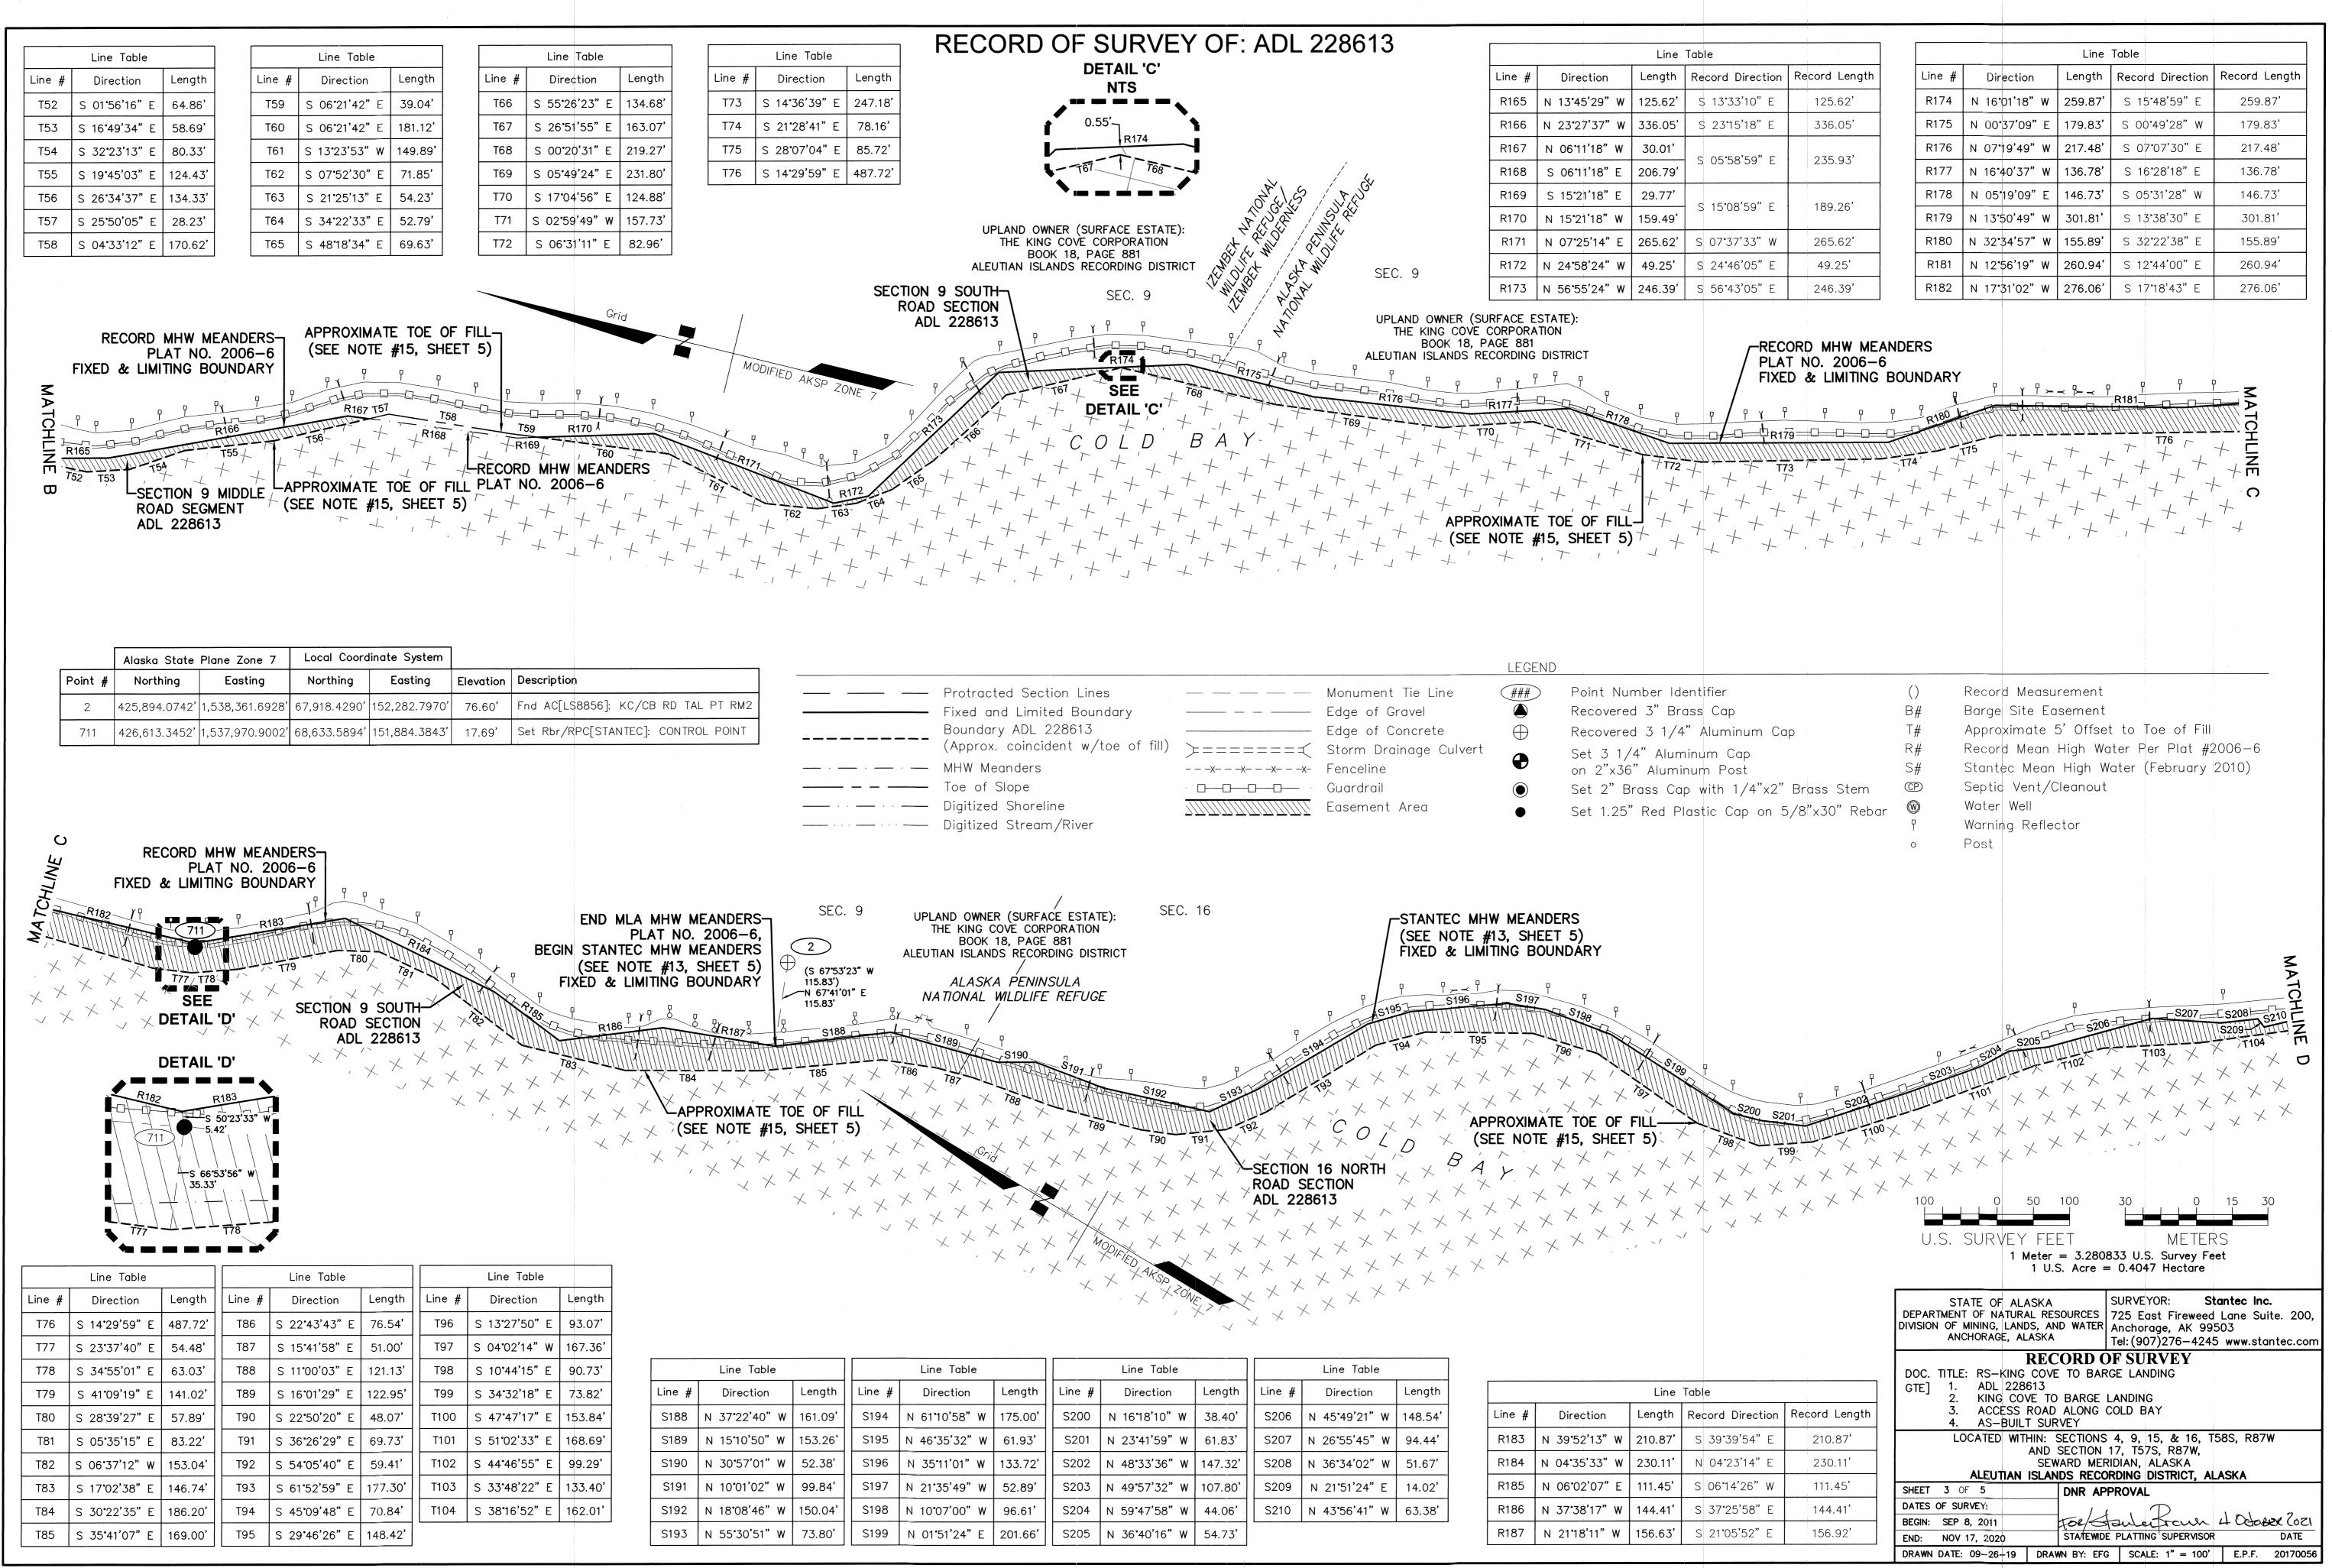

#### ASSEMBLY MEETING AGENDA

- 7. Minutes
  - January 13, 2022
- 8. Financial Reports
  - December 2021 Financials
- 9. Investment Report
  - APCM December 2021 Investment Report
- 10. Consent Agenda
  - Resolution 22-09, Approving the State of Alaska Final Easement and Survey for ADL 228613

#### DISCUSSION

Administrator Bailey said in June 2004 the Department of Natural Resources issued an easement decision to approve installation of two hovercraft landing terminals and segment of public access road over state tide and submerge lands underlying Cold Bay on the southern end of the Alaska Peninsula. The easement is approximately 12,000 feet in length and a variable width for a total of 7.63 acres or less. The First amendment was done in 2005 and the second in 2018. In 2019, the survey was completed as part of the requirements of the State. The State has provided the Borough a copy of the survey as well as the final easement document for ADL 228613.