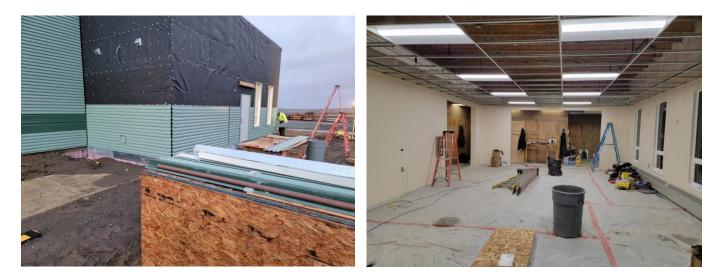

#### Cold Bay Terminal:

Work is progressing well, crew arrived back in Cold Bay, and interior slab was poured. Project is till scheduled to complete in January 2022.