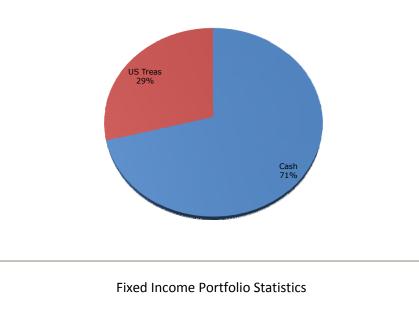

mber 31, 2021



#### **ACCOUNT ACTIVITY**

| Portfolio Value on 11-30-21 | 2,672,767 |
|-----------------------------|-----------|
| Contributions               | 0         |
| Withdrawals                 | -141      |
| Change in Market Value      | -1,765    |
| Interest                    | 1,492     |
| Dividends                   | 0_        |
| Portfolio Value on 12-31-21 | 2,672,353 |

#### **MANAGEMENT TEAM**

| Client Relationship Manager: | Blake Phillips, CFA <sup>®</sup><br>Blake@apcm.net |
|------------------------------|----------------------------------------------------|
| Your Portfolio Manager:      | Paul Hanson, CFA®                                  |
| Contact Phone Number:        | 907/272 -7575                                      |

#### **PORTFOLIO COMPOSITION**



Average Quality: AAA Yield to Maturity: 0.20% Average Maturity: 0.36 Yrs

#### **INVESTMENT PERFORMANCE**



Performance is Annualized for Periods Greater than One Year

Clients are encouraged to compare this report with the official statement from their custodian.

# Alaska Permanent Capital Management Co. PORTFOLIO APPRAISAL *AEB OPERATING FUND*

December 31, 2021

| Quantity    | Security                                   | Average<br><u>Cost</u> | Total<br>Average Cost | Price  | Market<br>Value | Pct.<br>Assets | Annual<br>Income | Accrued<br>Interest | Yield<br>to<br><u>Maturity</u> |
|-------------|--------------------------------------------|------------------------|-----------------------|--------|-----------------|----------------|------------------|---------------------|------