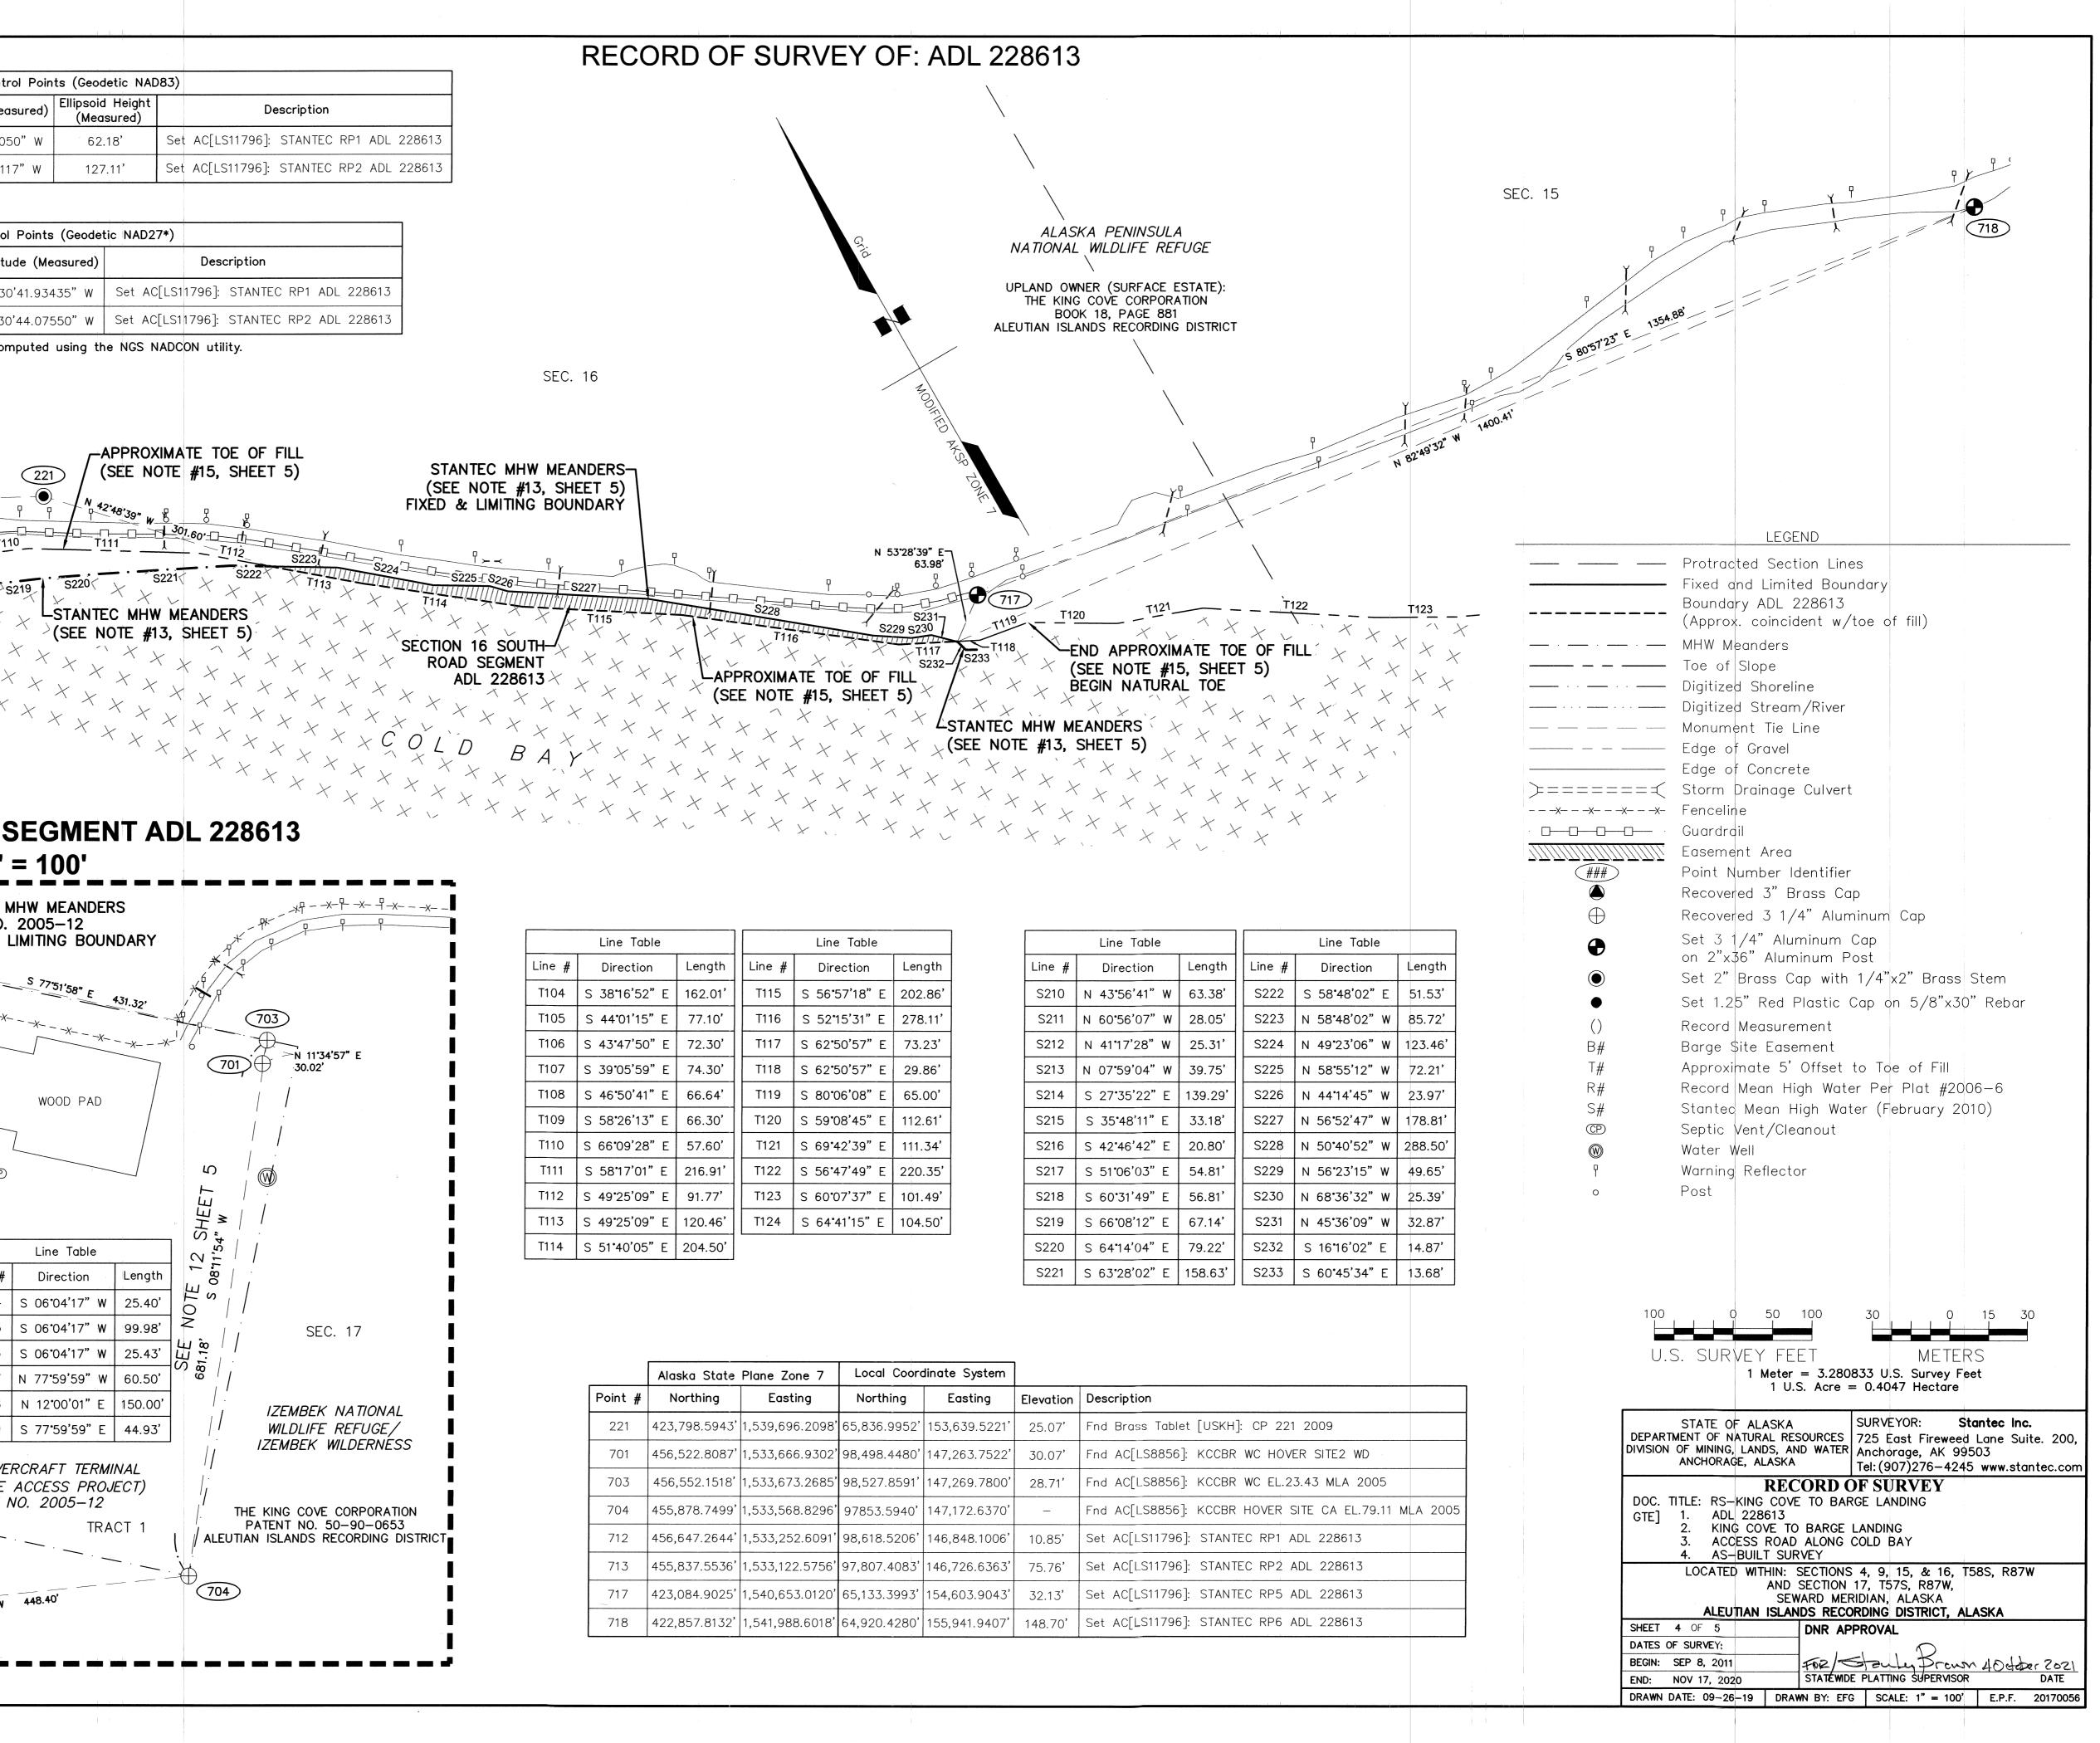

#### ASSEMBLY MEETING AGENDA

- 7. Minutes
  - January 13, 2022
- 8. Financial Reports
  - December 2021 Financials
- 9. Investment Report
  - APCM December 2021 Investment Report
- 10. Consent Agenda
  - Resolution 22-09, Approving the State of Alaska Final Easement and Survey for ADL 228613

#### DISCUSSION

Administrator Bailey said in June 2004 the Department of Natural Resources issued an easement decision to approve installation of two hovercraft landing terminals and segment of public access road over state tide and submerge lands underlying Cold Bay on the southern end of the Alaska Peninsula. The easement is approximately 12,000 feet in length and a variable width for a total of 7.63 acres or less. The First amendment was done in 2005 and the second in 2018. In 2019, the survey was completed as part of the requirements of the State. The State has provided the Borough a copy of the survey as well as the final easement document for ADL 228613.