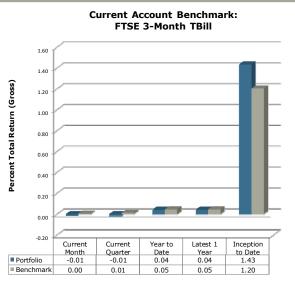

#### **ROLL CALL**

Yeas: Warren, Paul, Chris, Josephine, Denise, Brenda, Carol. Advisory: Dailey, Samantha, Tom. Nay: None **MOTION CARRIED** 

INVESTMENT REPORT APCM November 2021 Investment Report

*CONSENT AGENDA* None.