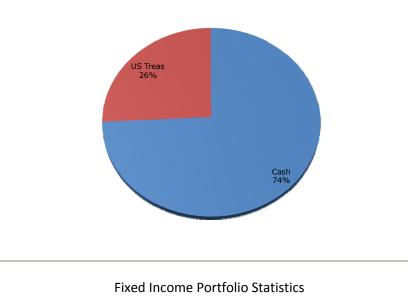

Investment Adviser

#### ACCOUNT ACTIVITY

| Portfolio Value on 11-30-21 | 2,610,138 |
|-----------------------------|-----------|
| Contributions               | 0         |
| Withdrawals                 | 0         |
| Change in Market Value      | -1,482    |
| Interest                    | 1,292     |
| Dividends                   | 0         |
| Portfolio Value on 12-31-21 | 2,609,948 |

#### **MANAGEMENT TEAM**

| Client Relationship Manager: | Blake Phillips, CFA <sup>®</sup><br>Blake@apcm.net |
|------------------------------|----------------------------------------------------|
| Your Portfolio Manager:      | Paul Hanson, CFA®                                  |
| Contact Phone Number:        | 907/272 -7575                                      |

#### **PORTFOLIO COMPOSITION**



Average Quality: AAA Yield to Maturity: 0.20% Average Maturity: 0.35 Yrs

#### **INVESTMENT PERFORMANCE**



Performance is Annualized for Periods Greater than One Year

Clients are encouraged to compare this report with the official statement from their custodian.

December 31, 2021

| Quantity    | Security                                   | Average<br><u>Cost</u> | Total<br>Average Cost | Price  | Market<br>Value | Pct.<br>Assets | Annual<br>Income | Accrued<br>Interest | Yield<br>to<br><u>Maturity</u> |
|-------------|--------------------------------------------|------------------------|-----------------------|--------|-----------------|----------------|------------------|---------------------|--------------------------------|
| U.S. TREASU | RY