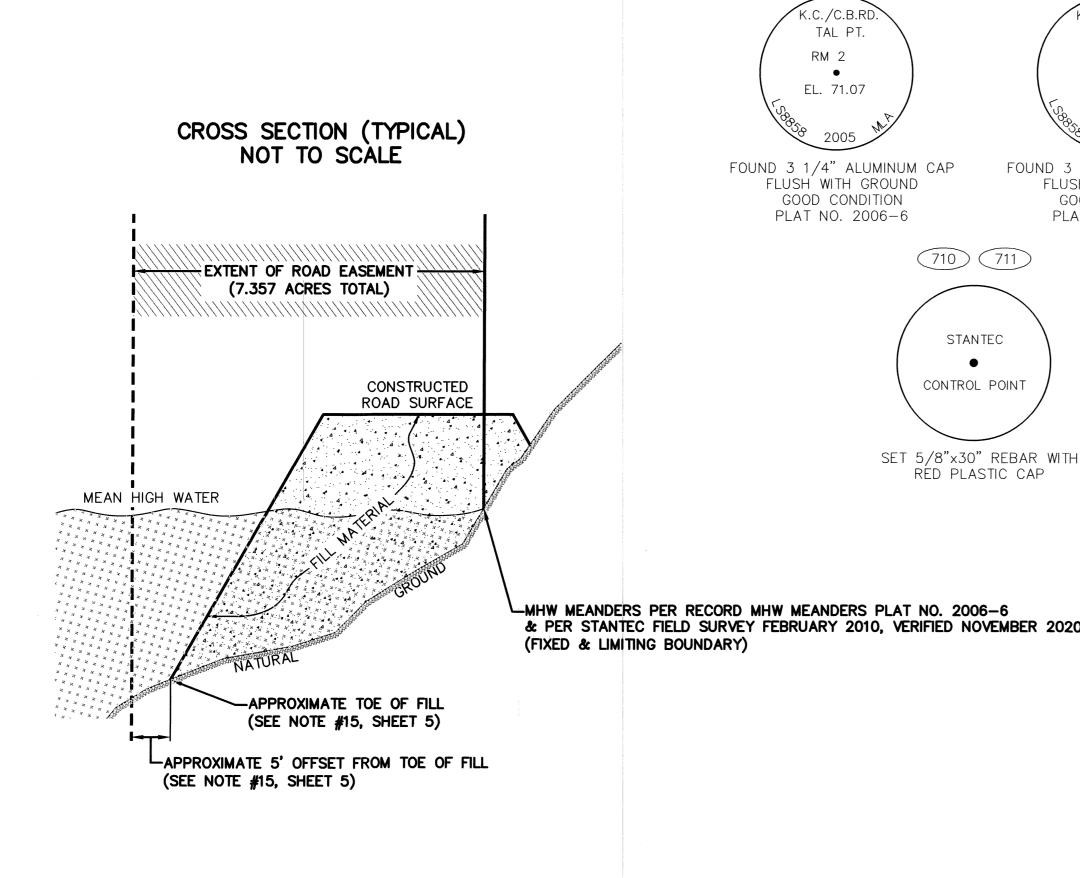

#### ASSEMBLY MEETING AGENDA

- 7. Minutes
  - January 13, 2022
- 8. Financial Reports
  - December 2021 Financials
- 9. Investment Report
  - APCM December 2021 Investment Report
- 10. Consent Agenda
  - Resolution 22-09, Approving the State of Alaska Final Easement and Survey for ADL 228613

#### DISCUSSION

Administrator Bailey said in June 2004 the Department of Natural Resources issued an easement decision to approve installation of two hovercraft landing terminals and segment of public access road over state tide and submerge lands underlying Cold Bay on the southern end of the Alaska Peninsula. The easement is approximately 12,000 feet in length and a variable width for a total of 7.63 acres or less. The First amendment was done in 2005 and the second in 2018. In 2019, the survey was completed as part of the requirements of the State. The State has provided the Borough a copy of the survey as well as the final easement document for ADL 228613.