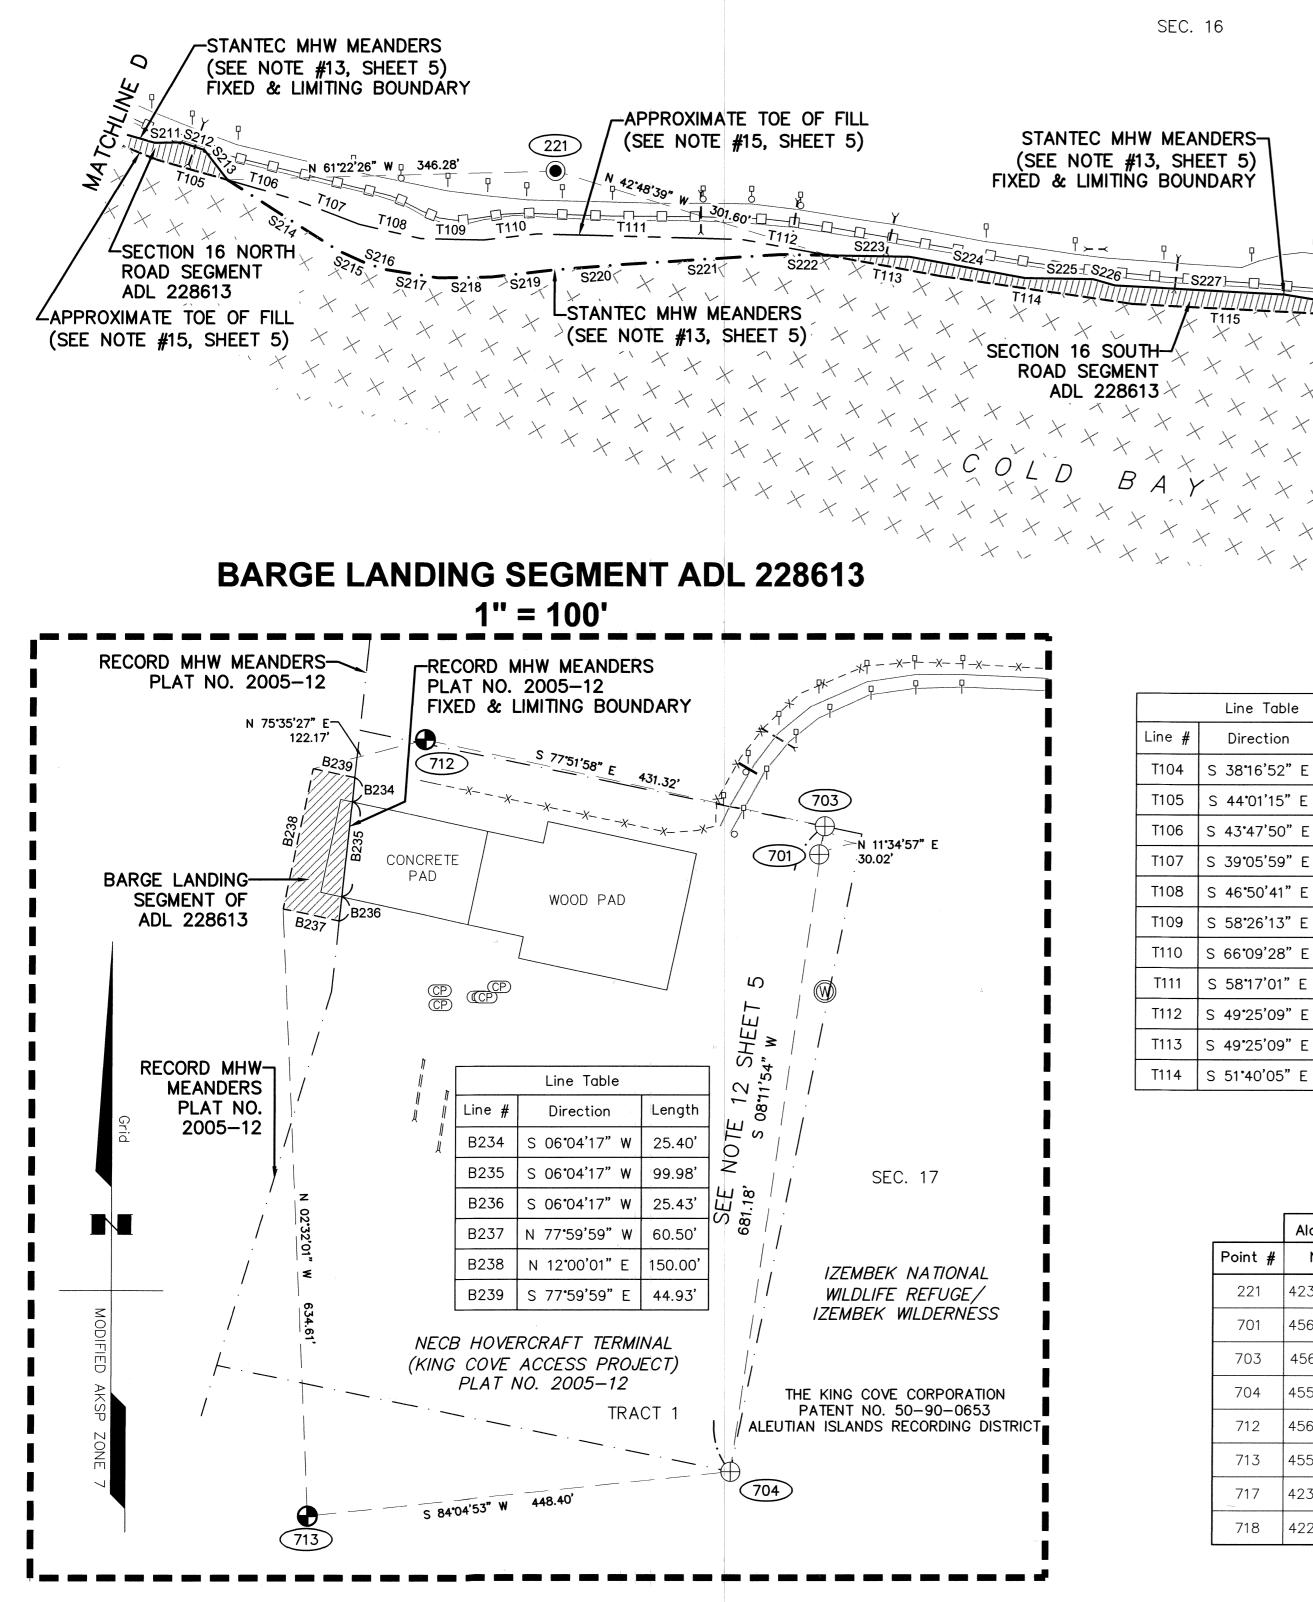

#### ASSEMBLY MEETING AGENDA

- 7. Minutes
  - January 13, 2022
- 8. Financial Reports
  - December 2021 Financials
- 9. Investment Report
  - APCM December 2021 Investment Report
- 10. Consent Agenda
  - Resolution 22-09, Approving the State of Alaska Final Easement and Survey for ADL 228613

#### DISCUSSION

Administrator Bailey said in June 2004 the Department of Natural Resources issued an easement decision to approve installation of two hovercraft landing terminals and segment of public access road over state tide and submerge lands underlying Cold Bay on the southern end of the Alaska Peninsula. The easement is approximately 12,000 feet in length and a variable width for a total of 7.63 acres or less. The First amendment was done in 2005 and the second in 2018. In 2019, the survey was completed as part of the requirements of the State. The State has provided the Borough a copy of the survey as well as the final easement document for ADL 228613.