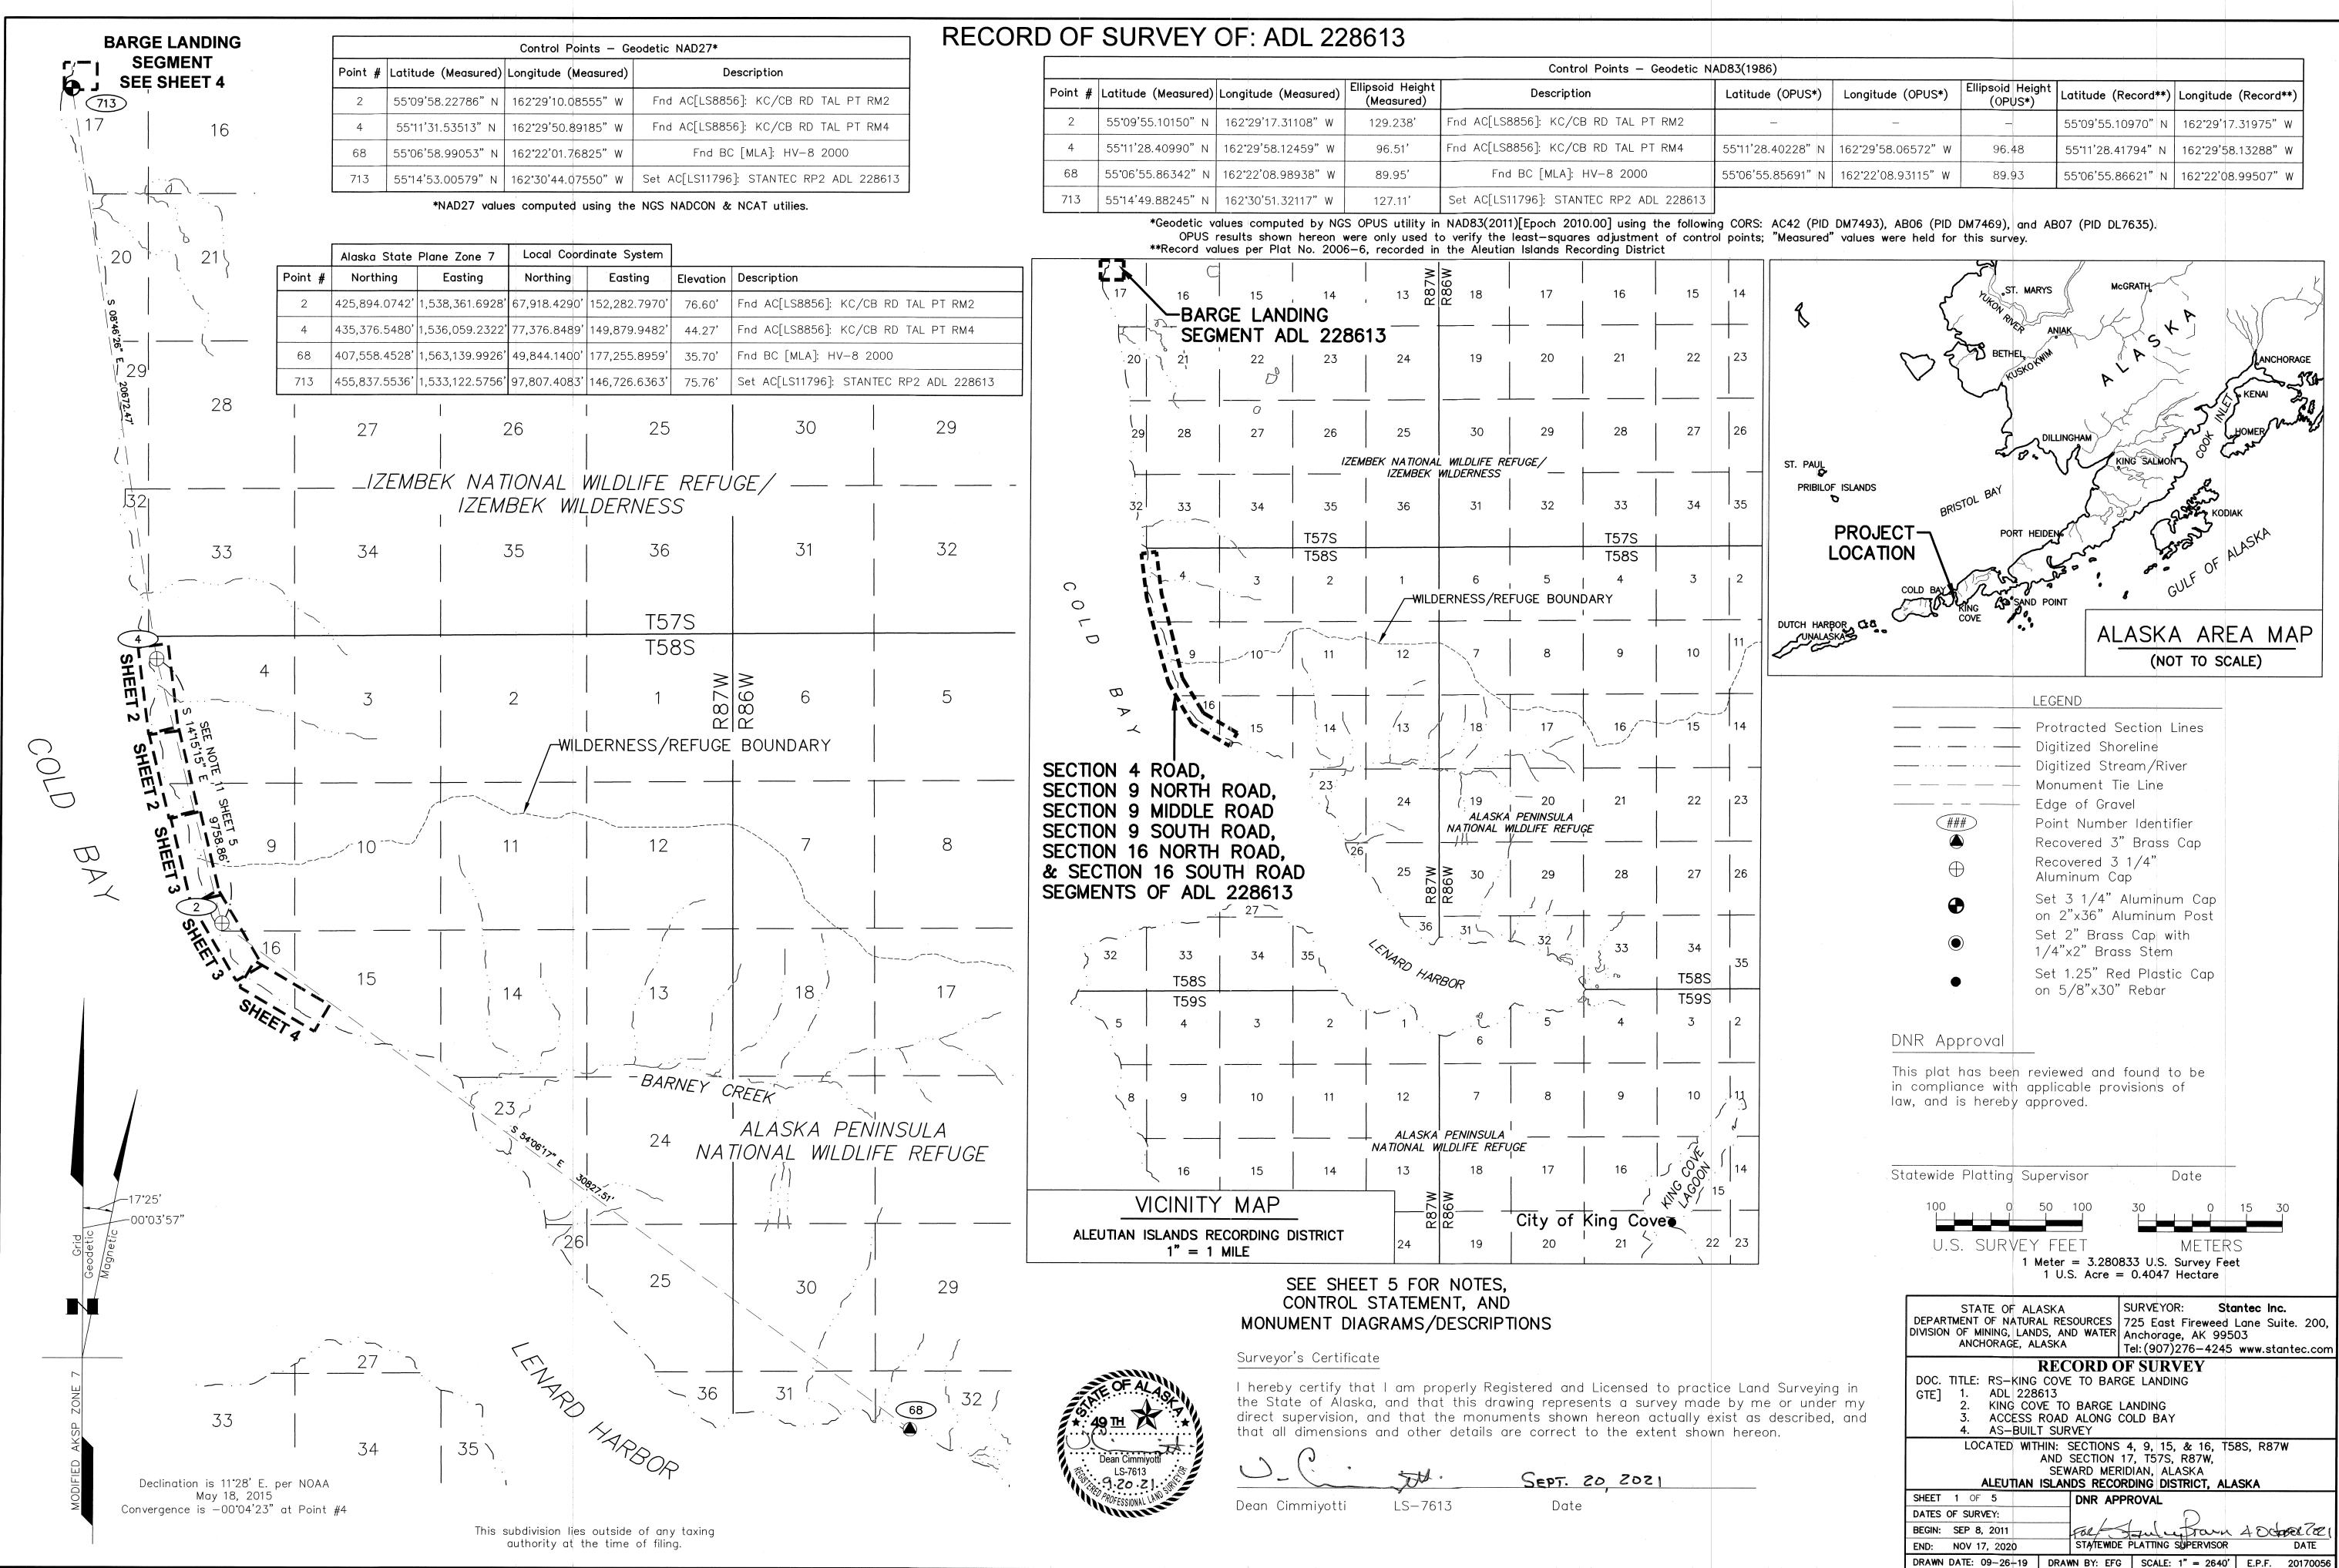

## PLATTING BOARD AGENDA

Platting Board Resolution 22-03, a resolution of the Aleutians East Borough Platting Board Approving the State of Alaska Final Easement and Survey for ADL 228613.

#### DISCUSSION

Administrator Bailey said in June 2004 the Department of Natural Resources issued an easement decision to approve installation of two hovercraft landing terminals and segment of public access road over state tide and submerge lands underlying Cold Bay on the southern end of the Alaska Peninsula. The easement is approximately 12,000 feet in length and a variable width for a total of 7.63 acres or less. The First amendment was done in 2005 and the second in 2018. In 2019, the survey was completed as part of the requirements of the State. The State has provided the Borough a copy of the survey as well as the final easement document for ADL 228613.