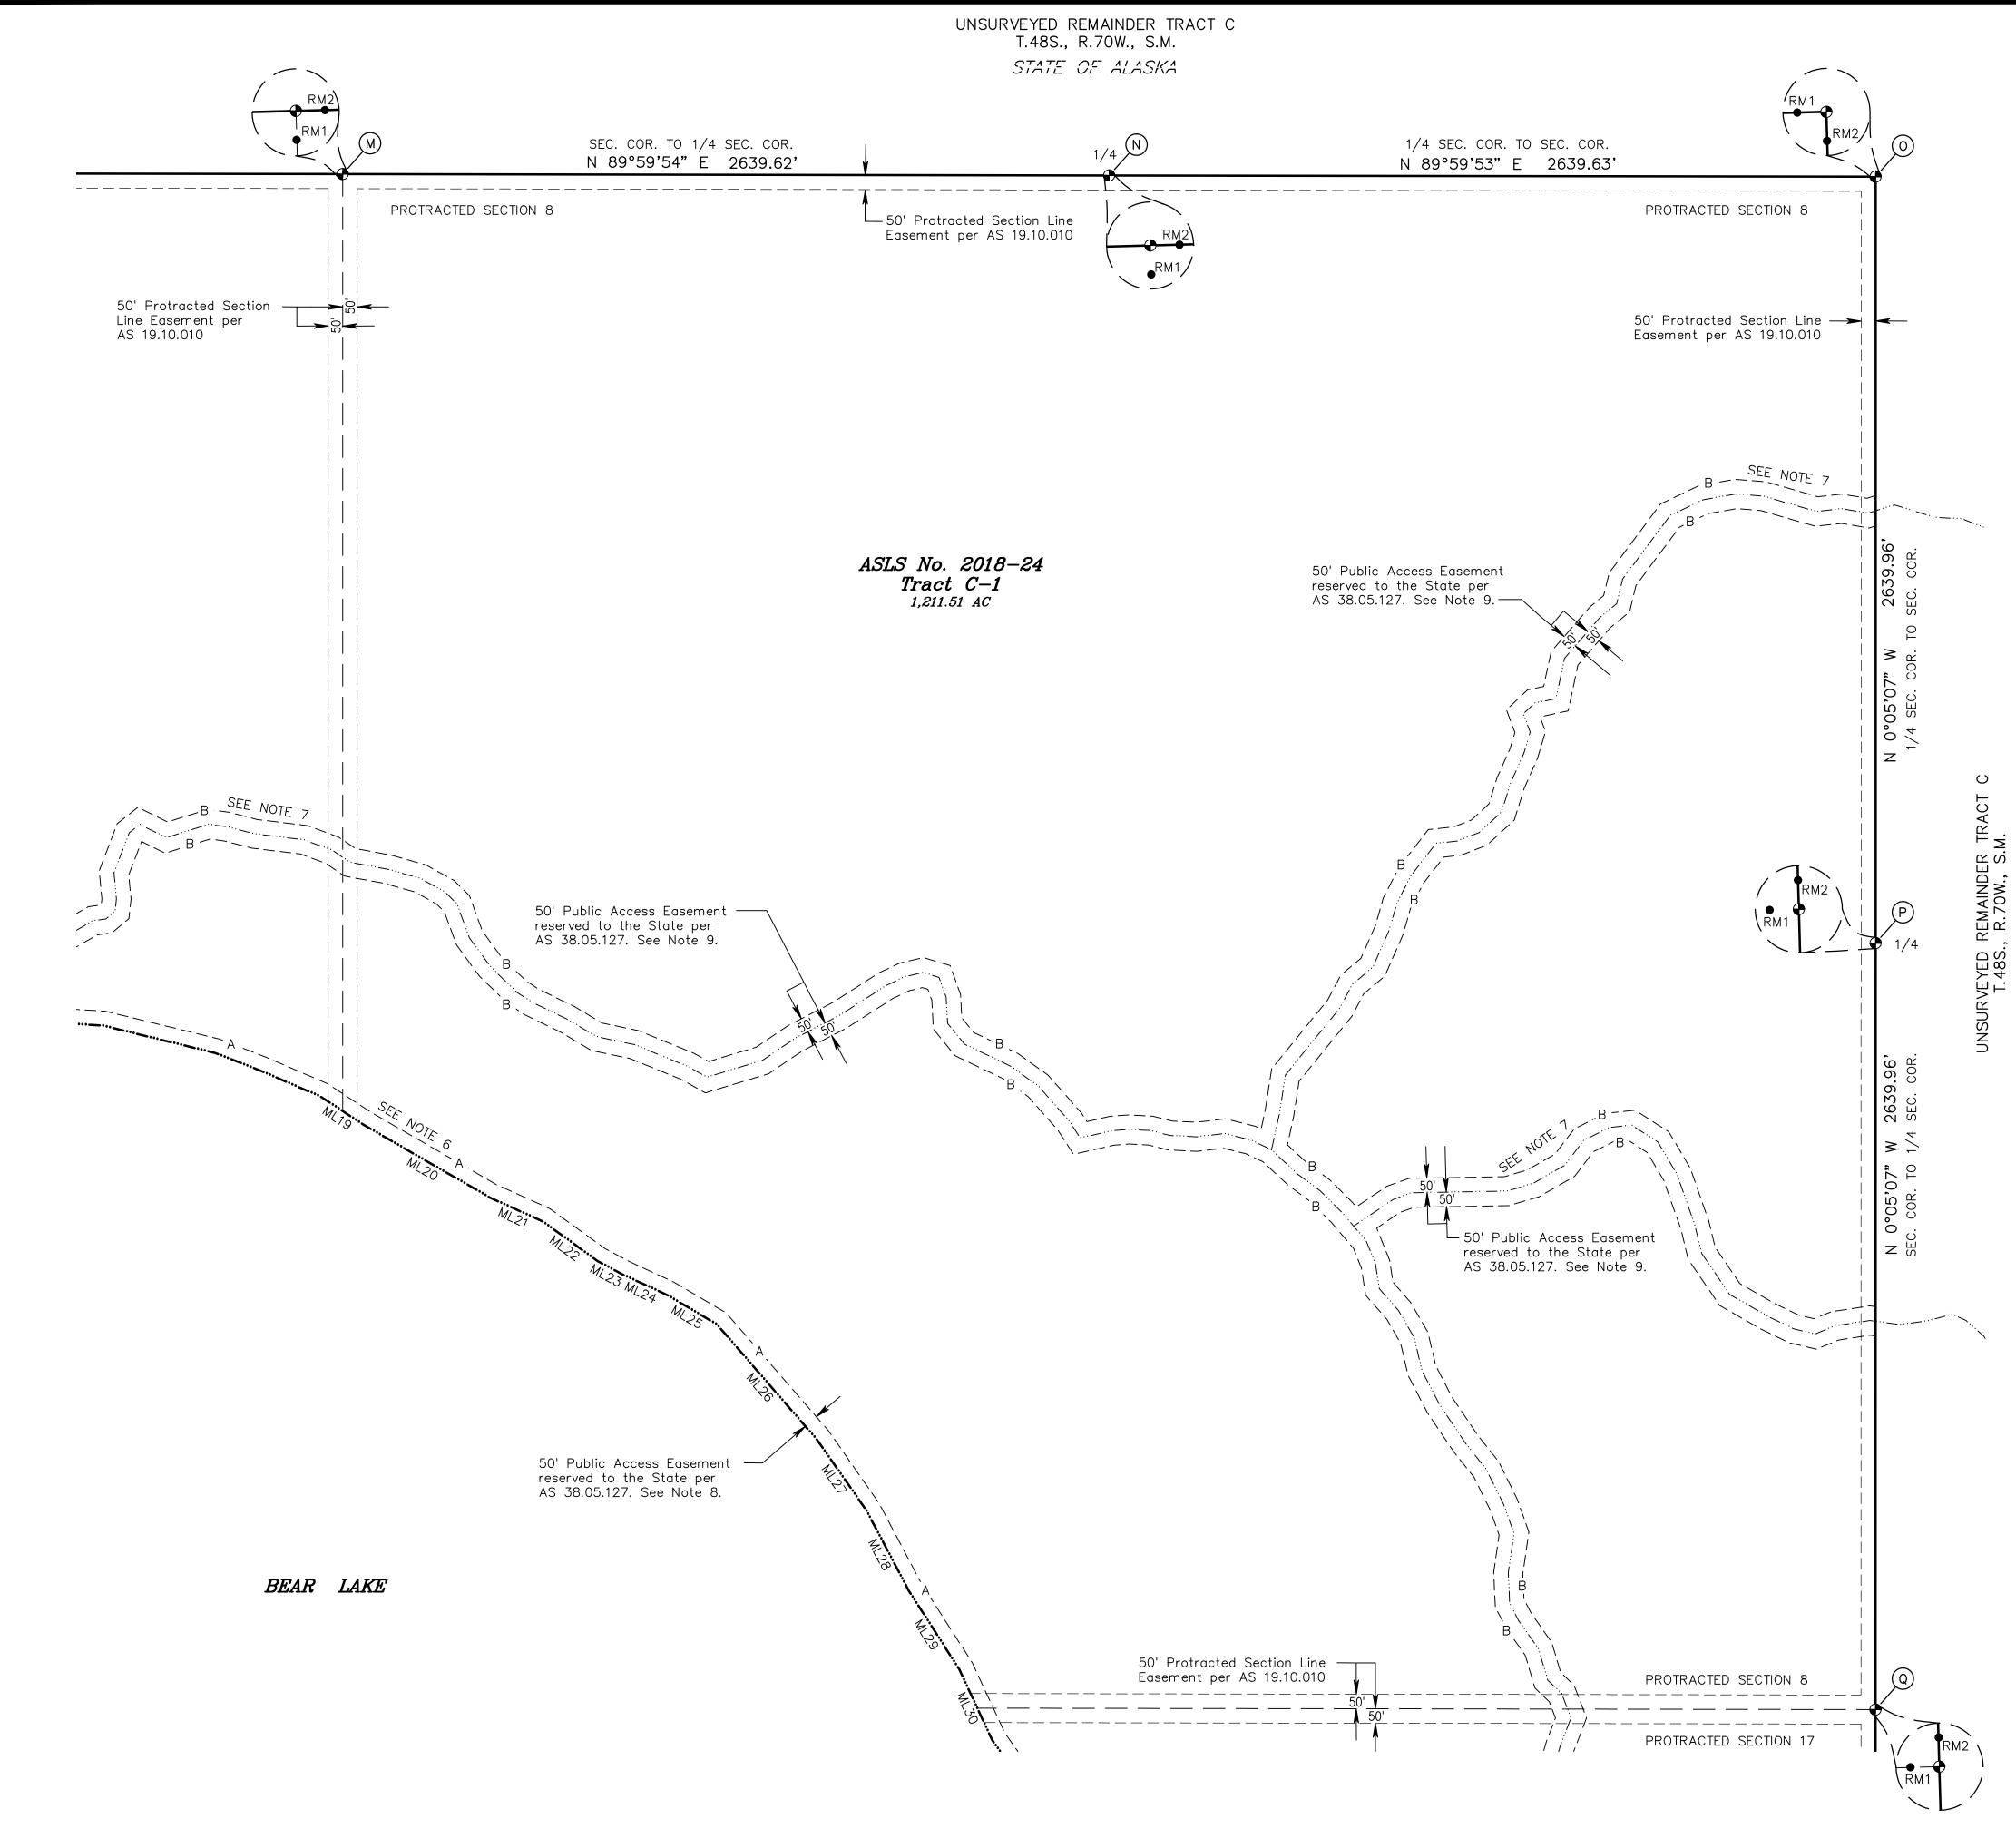

6. [A] PURSUANT TO THE BRISTOL BAY AREA PLAN: A 100 FOOT WIDE RIPARIAN BUFFER COINCIDENT WITH AND 100 FEET UPLAND FROM THE ORDINARY HIGH WATER LINE IS RESERVED BY THE STATE. RESIDENTIAL STRUCTURES, FENCES, AND OTHER NON-WATER-DEPENDENT STRUCTURES THAT WILL OBSTRUCT PASSAGE ARE PROHIBITED VEGETATION MUST REMAIN SUBSTANTIALLY INTACT AND ACTIVITIES WITHIN THIS BUFFER MUST BE COMPATIBLE WITH THE OBJECTIVES OF PROTECTING FISHERIES, WILDLIFE AND HABITAT. CONTACT ADNR FOR GUIDANCE ON WHAT LIMITED DEVELOPMENT MAY BE ALLOWED IN THIS BUFFER.

7. [B] IN ACCORDANCE WITH THE FINAL FINDING AND DECISION, DATED JUNE 8, 2005 FOR ADL 226712; A 50 FOOT WIDE BUILDING SETBACK COINCIDENT WITH AND UPLAND FROM THE ORDINARY HIGH WATER LINE OF THE UNNAMED STREAM LOCATED IN SECTIONS 7, 8, AND 17 IS RESERVED TO THE STATE.

8. A PUBLIC ACCESS EASEMENT COINCIDENT WITH AND 50 FEET UPLAND FROM THE ORDINARY HIGH WATER LINE OF ALL NAVIGABLE WATER IS RESERVED TO THE STATE IN ACCORDANCE WITH AS 38.05.127.

9. A PUBLIC ACCESS EASEMENT ON THE BED OF AND 50 FEET UPLAND FROM THE ORDINARY HIGH-WATER LINE OF ALL PUBLIC WATERS IS RESERVED TO THE STATE IN ACCORDANCE WITH AS 38.05.127.

|      | MEAN                  | IDER LINE | Т | ABLE    |  |
|------|-----------------------|-----------|---|---------|--|
| LINE | LINE No. BEARING DIST |           |   |         |  |
| ML19 | S                     | 56°49'22" | Е | 179.23' |  |
| ML20 | S                     | 60°09'54" | Е | 502.37' |  |
| ML21 | S                     | 65°53'58" | Е | 197.05' |  |
| ML22 | S                     | 54°15'12" | Е | 234.20' |  |
| ML23 | S                     | 62°01'42" | Е | 98.82'  |  |
| ML24 | S                     | 65°20'27" | Е | 165.71' |  |
| ML25 | S                     | 59°39'16" | Е | 200.05' |  |
| ML26 | S                     | 41°04'28" | Е | 526.02' |  |
| ML27 | S                     | 35°00'12" | Е | 298.83' |  |
| ML28 | S                     | 27°55'17" | Е | 311.94' |  |
| ML29 | S                     | 32°48'04" | Е | 322.26' |  |
| ML30 | S                     | 25°01'36" | Е | 267.97' |  |