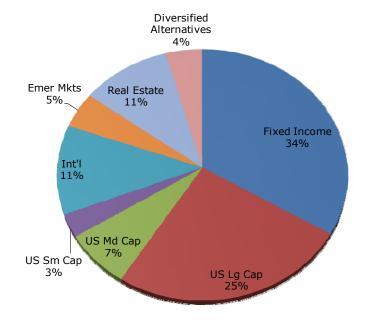

Market Value      | 739,815    |
| Interest                    | 13,378     |
| Dividends                   | 683,336    |
|                             |            |
| Portfolio Value on 12-31-21 | 48,570,879 |

#### **MANAGEMENT TEAM**

| Client Relationship Manager: | Blake Phillips, CFA <sup>®</sup><br>Blake@apcm.net |
|------------------------------|----------------------------------------------------|
| Your Portfolio Manager:      | Brandy Niclai, CFA®                                |
| Contact Phone Number:        | 907/272 -7575                                      |

#### PORTFOLIO COMPOSITION

# INVESTMENT PERFORMANCE



Performance is Annualized for Periods Greater than One Year

Clients are encouraged to compare this report with the official statement from their custodian.



# Alaska Permanent Capital Management Co. PORTFOLIO SUMMARY AND TARGET *ALEUTIANS EAST BOROUGH*

December 31, 2021

|                                                     |              | %      | _          |
|-----------------------------------------------------|--------------|--------|------------|
| Asset Class & Target                                | Market Value | Assets | Range      |
| FIXED INCOME (34%)<br>US Fixed Income (19.0%)       | 7,762,707    | 16.0   | 10% to 30% |
| TIPS (10.0%)                                        | 4,737,589    | 9.8    | 0% to 15%  |
| Cash (5.0%)                                         | 3,827,983    | 7.9    | 0% to 10%  |
| Subtotal:                                           | 16,328,280   | 33.6   |            |
| EQUITY (51%)