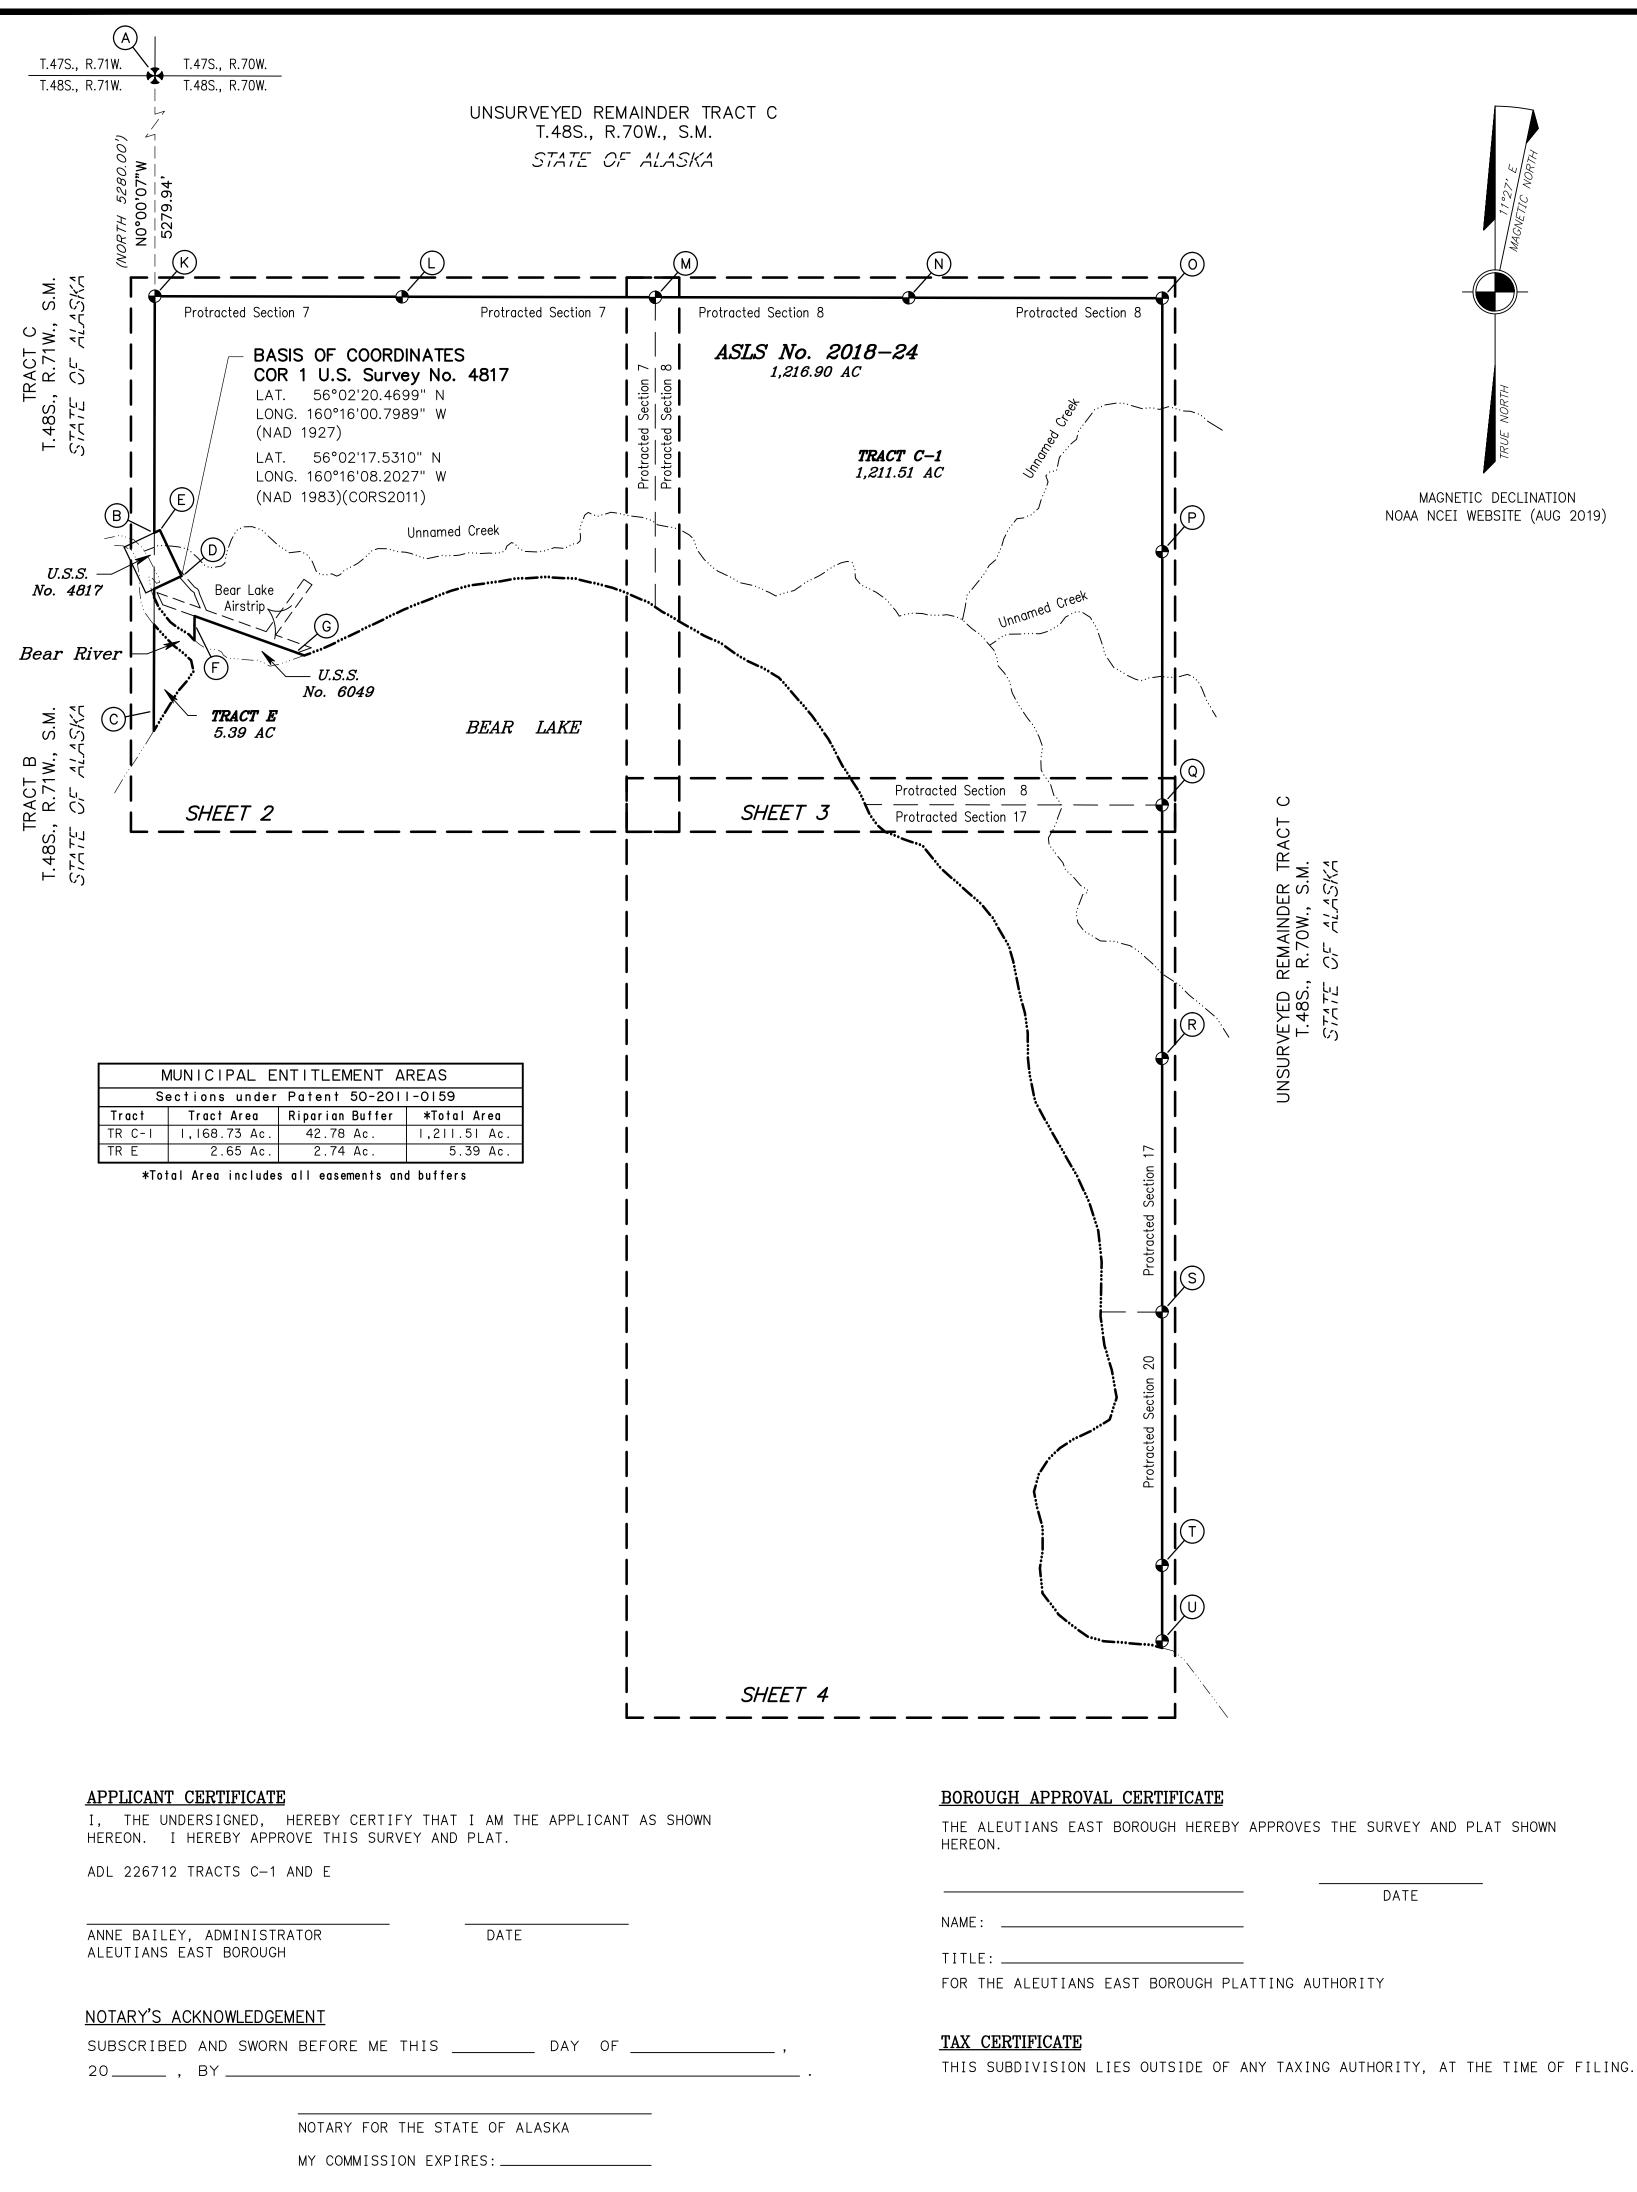

ASLS 2018-24 creates Tract C-1 of approximately 1,217 acres, the AEB municipal land selections on the northeastern coast of Bear Lake, including the Bear Lake airstrip.

#### Background

In response to an AEB request, the State of Alaska Department of Natural Resources issued survey instructions July 22, 2019 for ASLS 2018-24, also known as ADL 226712, the Bear Lake Municipal Entitlement Tract. As authorized by Assembly Resolution 19-66, the AEB contracted again with McClintock Land Associates to do the survey. McClintock conducted the field work on the survey in August 2019, with use of a helicopter and working with Warren Johnson, whose lodge is on the adjoining USS No. 6049. The adjoining USS 4817 of 5 acres is owned by ADFG.

### <u>NOTES</u>

1. THIS SURVEY WAS ACCOMPLISHED IN ACCORDANCE WITH AS 29.65 AND MSI 2018-24.

2. THE ERROR OF CLOSURE OF THIS SURVEY IS NOT GREATER THAN 1:5000, AND/OR CORNER POSITIONS HAVE A RELATIVE POSITIONAL ACCURACY AT THE 95 PERCENT CONFIDENCE LEVEL OF 0.13 FEET PLUS 100 PPM.

3. THE NATURAL MEANDERS OF THE LINE OF ORDINARY HIGH WATER (OHW) FORM THE TRUE BOUNDS OF ASLS No. 2018-24. THE APPROXIMATE LINE OF OHW, AS SHOWN, IS FOR AREA COMPUTATIONS ONLY, WITH THE TRUE CORNERS BEING ON THE EXTENSION OF THE SIDE LINES AND THEIR INTERSECTION WITH THE NATURAL MEANDERS.

4. THE BASIS OF BEARINGS WAS DETERMINED BY HIGH PRECISION GLOBAL NAVIGATION SATELLITE SYSTEM (GNSS) TECHNOLOGY IN THE NAD 83 (CORS EPOCH 2010.0000) DATUM, USING TOPCON DUAL FREQUENCY RECEIVERS, DIFFERENTIALLY CORRECTED AND PROCESSED USING TOPCON MAGNET OFFICE VERSION 5.0.1.0 SOFTWARE. ALL BEARINGS ARE ORIENTED TO TRUE GEODETIC NORTH AND DISTANCES SHOWN ARE REDUCED TO HORIZONTAL FIELD DISTANCES.

5. THE BASIS OF COORDINATES IS COR No. 1, U.S. SURVEY No. 4817, ALASKA (DESIGNATED AS MONUMENT D ON THIS PLAT). THE NAD 83 (2011) COORDINATES (LAT: 56°02'17.5310" N., LONG: 160°16'08.2027" W.) WERE DETERMINED FROM A GPS STATIC OBSERVATION AND WERE BASED ON AN NGS OPUS REPORT (EPOCH: 2010.0000) DATED NOVEMBER 18, 2020. THE COORDINATES WERE CONSTRAINED TO THE NATIONAL SPATIAL REFERENCE SYSTEM USING THE CORS REFERENCE STATIONS: AC45 SITKINAKISAK2006 (PID No. DM7499), AC52 PILOTPOINTAK2007 (PID No. DL7671), AND AC26 CAPE\_GULL\_AK2008 (PID No. DL7659). THE NAD27 (NORTH AMERICAN DATUM OF 1927) GEODETIC COORDINATE WAS OBTAINED USING NADCON5, AN NGS NORTH AMERICAN DATUM CONVERSION PROGRAM. THESE COORDINATES WERE HELD AND USED TO COMPUTE THE PROTRACTED POSITIONS OF THE RECTANGULAR (SECTION AND QUARTER) CORNERS.

6. [A] PURSUANT TO THE BRISTOL BAY AREA PLAN: A 100 FOOT WIDE RIPARIAN BUFFER COINCIDENT WITH AND 100 FEET UPLAND FROM THE ORDINARY HIGH WATER LINE IS RESERVED BY THE STATE. RESIDENTIAL STRUCTURES, FENCES, AND OTHER NON-WATER-DEPENDENT STRUCTURES THAT WILL OBSTRUCT PASSAGE ARE PROHIBITED VEGETATION MUST REMAIN SUBSTANTIALLY INTACT AND ACTIVITIES WITHIN THIS BUFFER MUST BE COMPATIBLE WITH THE OBJECTIVES OF PROTECTING FISHERIES, WILDLIFE AND HABITAT. CONTACT ADNR FOR GUIDANCE ON WHAT LIMITED DEVELOPMENT MAY BE ALLOWED IN THIS BUFFER.

7. [B] IN ACCORDANCE WITH THE FINAL FINDING AND DECISION, DATED JUNE 8, 2005 FOR ADL 226712; A 50 FOOT WIDE BUILDING SETBACK COINCIDENT WITH AND UPLAND FROM THE ORDINARY HIGH WATER LINE OF THE UNNAMED STREAM LOCATED IN SECTIONS 7, 8, AND 17 IS RESERVED TO THE STATE.

8. A PUBLIC ACCESS EASEMENT COINCIDENT WITH AND 50 FEET UPLAND FROM THE ORDINARY HIGH WATER LINE OF ALL NAVIGABLE WATER IS RESERVED TO THE STATE IN ACCORDANCE WITH AS 38.05.127.

9. A PUBLIC ACCESS EASEMENT ON THE BED OF AND 50 FEET UPLAND FROM THE ORDINARY HIGH-WATER LINE OF ALL PUBLIC WATERS IS RESERVED TO THE STATE IN ACCORDANCE WITH AS 38.05.127.

10. IN ACCORDANCE WITH THE FINAL FINDING AND DECISION, DATED JUNE 8, 2005 FOR ADL 226712; A 100 FOOT WIDE PUBLIC ACCESS EASEMENT, 50' EACH SIDE, SHALL BE COINCIDENT WITH THE CENTERLINE OF THE BEAR LAKE AIRSTRIP EAST-WEST RUNWAY (9/27) AND THE NORTH-SOUTH RUNWAY (18/36). THE EAST-WEST RUNWAY (9/27) SHALL CONNECT AT BOTH ENDS OF THE RUNWAY TO THE 50 FOOT PUBLIC ACCESS EASEMENT LOCATED ALONG BEAR LAKE AND THE BEAR RIVER. THE NORTHERLY TERMINUS OF THE NORTH-SOUTH RUNWAY (18/36) SHALL EXTEND 50 FEET BEYOND THE END OF THE AS-BUILT RUNWAY. THE PUBLIC ACCESS EASEMENT IS DEDICATED BY THIS PLAT.

11. IN ACCORDANCE WITH THE FINAL FINDING AND DECISION, DATED JUNE 8, 2005 FOR ADL 226712; A 50 FOOT WIDE PUBLIC ACCESS EASEMENT, 25 FEET EACH SIDE, SHALL BE COINCIDENT WITH THE CENTERLINE OF THE EXISTING TRAIL CONNECTING ADF&G RESEARCH STATION (U.S. SURVEY No. 4817) WITH THE BEAR LAKE AIRSTRIP. THE PUBLIC ACCESS EASEMENT IS DEDICATED BY THIS PLAT.

12. SEE SHEET 5 FOR MONUMENT CAP MARKINGS AND DESCRIPTIONS.

13. SEE SHEET 2 THROUGH 4 FOR MEANDER LINE DATA.

|           | LEGEND                                                                |
|-----------|-----------------------------------------------------------------------|
| ₩         | GLO/BLM MONUMENT RECOVERED (SEE SHEET                                 |
| $\bullet$ | PRIMARY MONUMENT SET THIS SURVEY (SEE S                               |
| •         | SECONDARY MONUMENT SET THIS SURVEY (SEE                               |
| XX XX XX  | MEASURED DATA                                                         |
| XX XX XX  | RECORD DATA PER PLAT OF T48S R.70W.,<br>OFFICIALLY FILED ON 2-18-2010 |
|           | SURVEYED LINE                                                         |
|           | UNSURVEYED LINE                                                       |
|           | MEANDER LINE                                                          |
|           | CENTERLINE                                                            |
|           | EASEMENT                                                              |
| F         | MONUMENT DESIGNATOR                                                   |