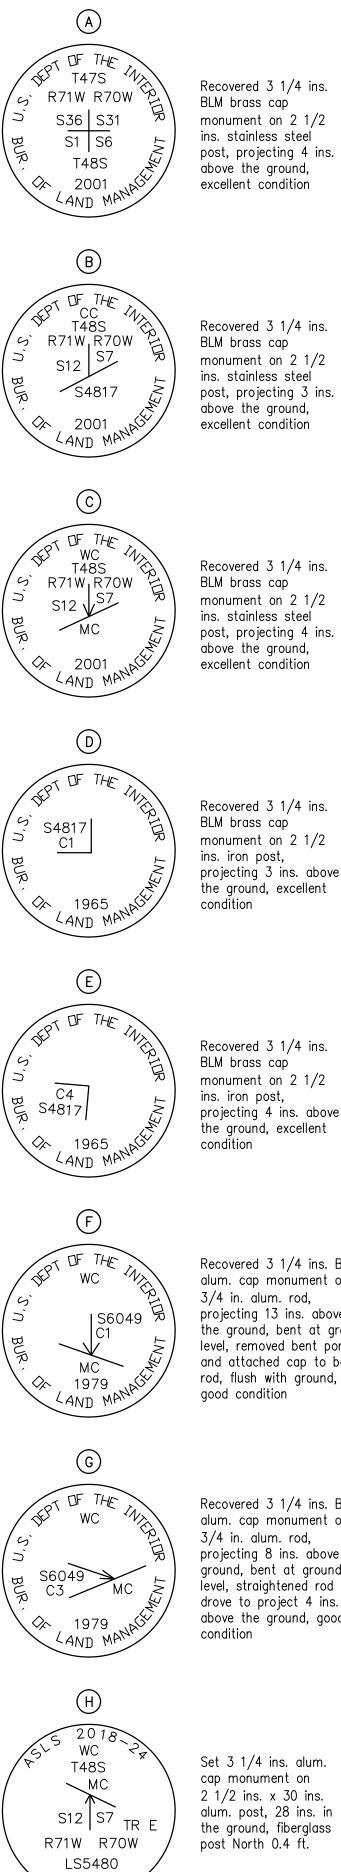

12. SEE SHEET 5 FOR MONUMENT CAP MARKINGS AND DESCRIPTIONS.

13. SEE SHEET 2 THROUGH 4 FOR MEANDER LINE DATA.

|           | LEGEND                                                                |
|-----------|-----------------------------------------------------------------------|
| ₩         | GLO/BLM MONUMENT RECOVERED (SEE SHEET                                 |
| $\bullet$ | PRIMARY MONUMENT SET THIS SURVEY (SEE S                               |
| •         | SECONDARY MONUMENT SET THIS SURVEY (SEE                               |
| XX XX XX  | MEASURED DATA                                                         |
| XX XX XX  | RECORD DATA PER PLAT OF T48S R.70W.,<br>OFFICIALLY FILED ON 2-18-2010 |
|           | SURVEYED LINE                                                         |
|           | UNSURVEYED LINE                                                       |
|           | MEANDER LINE                                                          |
|           | CENTERLINE                                                            |
|           | EASEMENT                                                              |
| F         | MONUMENT DESIGNATOR                                                   |

2019

Recovered 3 1/4 ins. monument on 21/2ins. stainless steel post, projecting 4 ins. above the ground,

Recovered 3 1/4 ins. BLM brass cap monument on 2 1/2ins. stainless steel post, projecting 3 ins. above the ground, excellent condition

excellent condition

Recovered 3 1/4 ins. BLM brass cap monument on 21/2ins. iron post, projecting 3 ins. above the ground, excellent

Recovered 3 1/4 ins. BLM brass cap monument on 2 1/2ins. iron post, projecting 4 ins. above the ground, excellent

Recovered 3 1/4 ins. BLM alum. cap monument on 3/4 in. alum. rod, projecting 13 ins. above the ground, bent at ground level, removed bent portion and attached cap to base rod, flush with ground,

Recovered 3 1/4 ins. BLM alum. cap monument on 3/4 in. alum. rod, projecting 8 ins. above the ground, bent at ground level, straightened rod and drove to project 4 ins. above the ground, good

# MONUMENT CAP MARKINGS AND DESCRIPTIONS