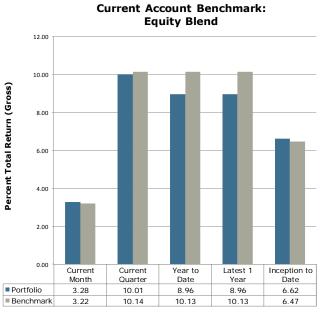

ortfolio Value on 11-30-20 | 42,495,136 |
|-----------------------------|------------|
| Contributions               | 0          |
| Withdrawals                 | -1,018     |
| Change in Market Value      | 1,178,529  |
| Interest                    | 14,566     |
| Dividends                   | 202,397    |
|                             |            |
| Portfolio Value on 12-31-20 | 43,889,611 |

### **MANAGEMENT TEAM**

| Client Relationship Manager: | Amber Frizzell, AIF <sup>®</sup><br>Amber@apcm.net |
|------------------------------|----------------------------------------------------|
| Your Portfolio Manager:      | Brandy Niclai, CFA®                                |
| Contact Phone Number:        | 907/272 -7575                                      |

### PORTFOLIO COMPOSITION



Performance is Annualized for Periods Greater than One Year

Clients are encouraged to compare this report with the official statement from their custodian.



### Alaska Permanent Capital Management Co. PORTFOLIO SUMMARY AND TARGET ALEUTIANS EAST BOROUGH

December 31, 2020

| Agent Class & Toward                   | Market Value | %      | Damas      |
|----------------------------------------|--------------|--------|------------|
| Asset Class & Target                   | warket value | Assets | Range      |
| FIXED INCOME (34%)                     |              | 15 0   | 100/       |
| US Fixed Income (19.0%)                | 7,871,716    | 17.9   | 10% to 30% |
| TIPS (10.0%)                           | 3,985,289    | 9.1    | 0% to 15%  |
| Cash (5.0%)                            |