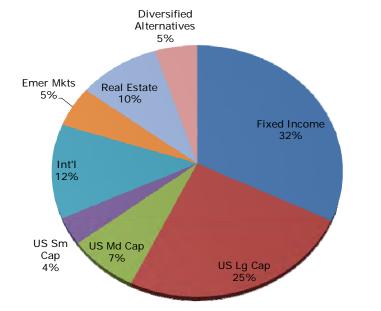

| -1,018     |
| Change in Market Value      | 1,178,529  |
| Interest                    | 14,566     |
| Dividends                   | 202,397    |
|                             |            |
| Portfolio Value on 12-31-20 | 43,889,611 |

### **MANAGEMENT TEAM**

| Client Relationship Manager: | Amber Frizzell, AIF <sup>®</sup><br>Amber@apcm.net |
|------------------------------|----------------------------------------------------|
| Your Portfolio Manager:      | Brandy Niclai, CFA®                                |
| Contact Phone Number:        | 907/272 -7575                                      |

### PORTFOLIO COMPOSITION



Performance is Annualized for Periods Greater than One Year

Clients are encouraged to compare this report with the official statement from their custodian.



### Alaska Permanent Capital Management Co. PORTFOLIO SUMMARY AND TARGET ALEUTIANS EAST BOROUGH

December 31, 2020

| Agent Class & Toward                   | Market Value | %      | Damas      |
|----------------------------------------|--------------|--------|------------|
| Asset Class & Target                   | warket value | Assets | Range      |
| FIXED INCOME (34%)                     |              | 15 0   | 100/       |
| US Fixed Income (19.0%)                | 7,871,716    | 17.9   | 10% to 30% |
| TIPS (10.0%)                           | 3,985,289    | 9.1    | 0% to 15%  |
| Cash (5.0%)                            | 2,339,800    | 5.3    | 0% to 10%  |
| Subtotal:                              | 14,196,805   | 32.3   |            |
| <b>EQUITY (51%)</b>                    |