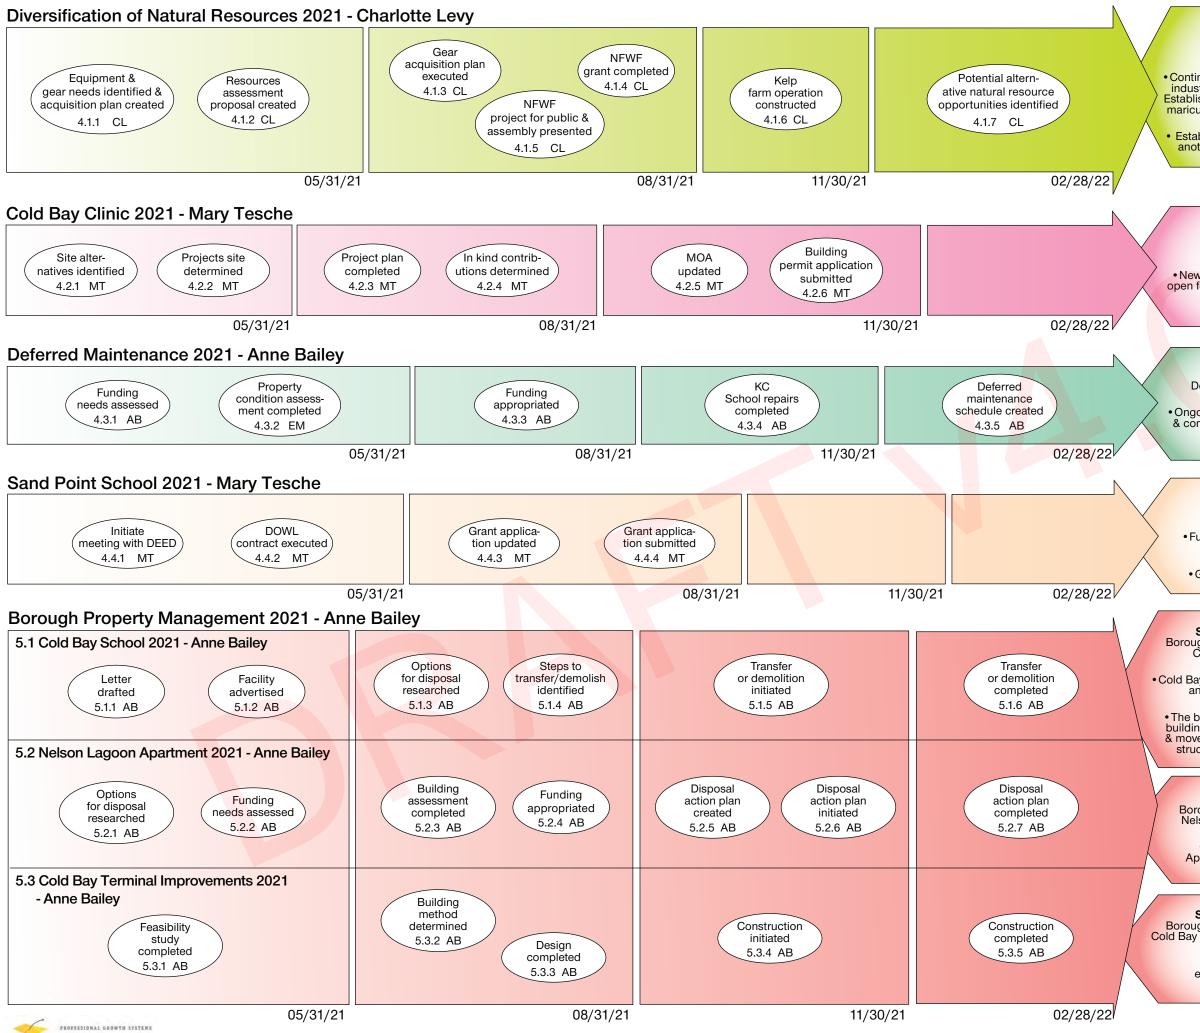

### Mitigation Goals for the Aleutians East Borough

| Goal ID | Description                                                                 |
|---------|-----------------------------------------------------------------------------|
| 1       | Reduce potential earthquake vulnerability, damage, and loss.                |
| 2       | Reduce potential severe weather vulnerability, damage, and loss.            |
| 3       | Reduce potential tsunami vulnerability, damage, and loss.                   |
| 4       | Reduce potential volcano vulnerability, damage, and loss.                   |
| 5       | Reduce potential erosion and flooding vulnerability, damage, and loss.      |
| 6       | Reduce potential changes to the cryosphere vulnerability, damage, and loss. |