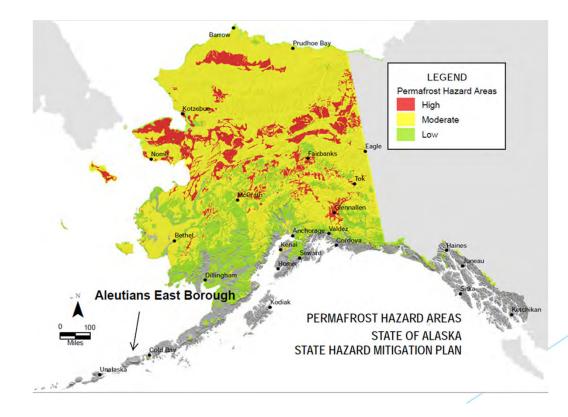

### Changes in the Cryosphere, continued.

• Permafrost and periglacial features: Per the 2018 State of Alaska Hazard Mitigation Plan, the AEB and its communities are considered a low permafrost hazard area.

### Changes in the Cryosphere, continued.

The 2019 Denali Commission Statewide Threat Assessment report prepared by the University of Alaska Fairbanks Institute of Northern Engineering, U.S. Army Corps of Engineers Alaska District, and U.S. Army Corps of Engineers Cold Regions Research and Engineering Laboratory evaluated the combined threat of flooding, erosion, and thawing permafrost to public infrastructure in <u>187</u> of Alaska's remote communities.

| Community        | Erosion                  | Flood                    | Permafrost                                | Combined<br>Ranking |   |
|------------------|--------------------------|--------------------------|-------------------------------------------|---------------------|---|
| Akutan           | Tied for 57<br>out of 58 | Tied for 59<br>out of 63 | Tied for 23<br>out of 23                  | 112                 |   |
| False Pass       | 28                       | 56                       | which means                               | 75                  |   |
| King Cove        | Tied for 54<br>out of 58 | Tied for 59<br>out of 63 | thawing<br>permafrost is<br>not a risk to | 110                 |   |
| Nelson<br>Lagoon | 19                       | 55                       | AEB<br>communities.                       | Tied for 58         | / |
| Sand Point       | Tied for 57<br>out of 58 | Tied for 59<br>out of 63 |                                           | 112                 |   |