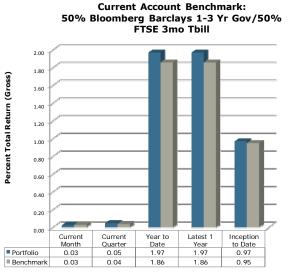

# **Financial Report**

### Aleutians East Borough \*Revenue Guideline©

|            |                                      | 20-21<br>YTD Budget | 20-21<br>YTD Amt | DECEMBER<br>MTD Amt | 20-21<br>YTD Balance | % of YTD<br>Budget |
|------------|--------------------------------------|---------------------|------------------|---------------------|----------------------|--------------------|
| Fund 01 GE | NERAL FUND                           | -                   |                  |                     |                      | Langer             |
| Active     | R 01-201 INTEREST REVENUE            | \$35,000.00         | \$5,005.03       | \$0.00              | \$29,994.97          | 14.30%             |
| Active     | R 01-203 OTHER REVENUE               | \$80,000.00         | \$38,175.07      | \$12,100.00         | \$41,824.93          | 47.72%             |
| Active     | R 01-206 AEBSD Fund Balance Refun    | \$0.00              | \$0.00           | \$0.00              | \$0.00               | 0.00%              |
| Active     | R 01-218 AEB RAW FISH TAX            | \$3,350,000.00      | \$1,460,783.10   | \$70,140.72         | \$1,889,216.90       | 43.61%             |
| Active     | R 01-229 Southwest Cities LLC        | \$0.00              | \$0.00           | \$0.00              | \$0.00               | 0.00%              |
| Active     | R 01-233 STATE PERS ON-BEHALF        | \$0.00              | \$0.00           | \$0.00              | \$0.00               | 0.00%              |
| Active     | R 01-258 LOAN PROCEEDS               | \$0.00              | \$0.00           | \$0.00              | \$0.00               | 0.00%              |
| Active     | R 01-265 STATE SHARED RAW FISH       | \$1,880,000.00      | \$1,717,808.35   | \$0.00              | \$162,191.65         | 91.37%             |
| Active     | R 01-266 STATE SHARED FISHFMA2       | \$36,000.00         | \$0.00           | \$0.00              | \$36,000.00          | 0.00%              |
| Active     | R 01-267 STATE SHARED FISHFMA3       | \$4,000.00          | \$0.00           | \$0.00              | \$4,000.00           | 0.00%              |
| Active     | R 01-268 State"Loss" Of Raw Fish Tax | \$0.00              | \$0.00           | \$0.00              | \$0.00               | 0.00%              |
| Active     | R 01-270 STATE REVENUE OTHER         | \$300,000.00        | \$315,789.00     | \$0.00              | -\$15,789.00         | 105.26%            |
| Active     | R 01-276 AEB SCHOOL                  | \$0.00              | \$0.00           | \$0.00              | \$0.00               | 0.00%              |
| Active     | R 01-277 STATE BOND REBATE           | \$0.00              | \$0.00           | \$0.00              | \$0.00               | 0.00%              |
| Active     | R 01-291 PLO-95 PAYMNT IN LIEU O     | \$559,000.00        | \$0.00           | \$0.00              | \$559,000.00         | 0.00%              |
| Active     | R 01-292 USFWS LANDS                 | \$25,000.00         | \$0.00           | \$0.00              | \$25,000.00          | 0.00%              |
|            | Total Fund 01 GENERAL FUND           | \$6,269,000.00      | \$3,537,560.55   | \$82,240.72         | \$2,731,439.45       | 56.43%             |