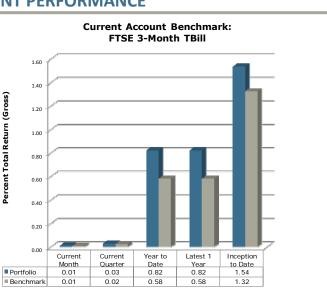

Account Statement - Period Ending December 31, 2020



### **ACCOUNT ACTIVITY**

| Portfolio Value on 11-30-20  | 2,673,316 |
|------------------------------|-----------|
| Contributions<br>Withdrawals | 0<br>-171 |
| Change in Market Value       | -324      |
| Interest                     | 621       |
| Dividends                    | 0         |
| Portfolio Value on 12-31-20  | 2,673,442 |

### **MANAGEMENT TEAM**

| Client Relationship Manager: | Amber Frizzell, AIF <sup>®</sup><br>Amber@apcm.net |
|------------------------------|----------------------------------------------------|
| Your Portfolio Manager:      | Paul Hanson, CFA®                                  |
| Contact Phone Number:        | 907/272 -7575                                      |

### **PORTFOLIO COMPOSITION**



Performance is Annualized for Periods Greater than One Year

Clients are encouraged to compare this report with the official statement from their custodian.



### Fixed Income Portfolio Statistics

Average Quality: AAA Yield to Maturity: 0.07% Average Maturity: 0.30 Yrs

### **INVESTMENT PERFORMANCE**

Percent Total Return (Gross)

### Alaska Permanent Capital Management Co. PORTFOLIO APPRAISAL AEB OPERATING FUND

December 31, 2020

| Quantity   | Security                                   | Average<br>Cost | Total<br>Average Cost | Price  | Market<br>Value | Pct.<br>Assets | Annual<br>Income | Accrued<br>Interest | Yield<br>to<br><u>Maturity</u> |
|------------|--------------------------------------------|-----------------|-----------------------|--------|-----------------|------------