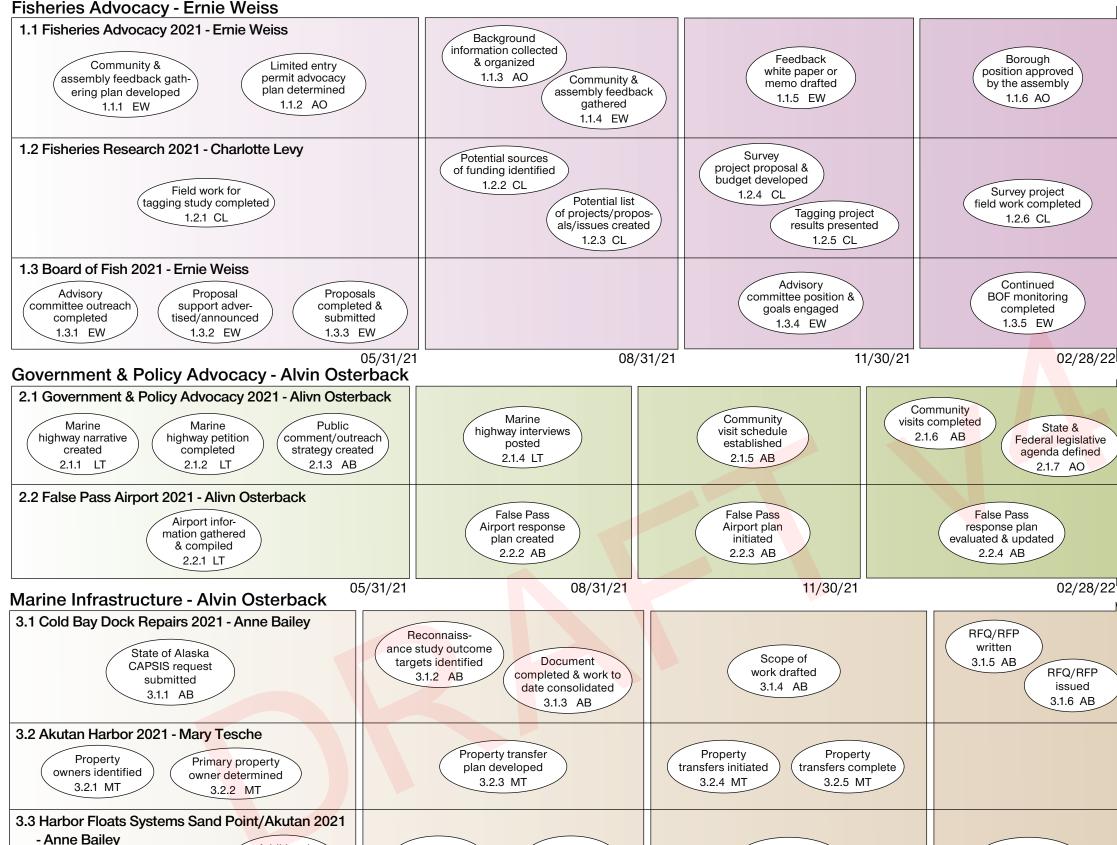

#### MOTION

BRENDA moved to approve Resolution 21-29 and second by CHRIS.

Administrator said every year we bring a resolution similar to this with capital projects we are going to promote at the state.

- Requesting funding for Cold Bay dock feasibility study. \$150,000 secured and need an additional \$150,000.
- Requesting on-going State support for King Cove Access Project.
- Requesting State support for the Akun small dock and breakwater project.
- Requesting State support to update False Pass Airport Master Plan.

Bailey said EAS is only for air transportation so will not carry over to vessel between the islands. We are working with the Corps of Engineers and Akutan Tribal Council through a Tribal Partnership Agreement to begin a feasibility study for a dock and breakwater on Akun. That process will take 3 years and then construction after that. USDOT is still willing to pay 50% saving the AEB a lot of money. AEB is required through the Co-Sponsorship Agreement to provide the transportation link for 20 years.

### Marine Highway:

Working on discussion paper on the marine highway regarding the need to keep the AMHS intact and protected from further cuts. It will go with the online petition for Change.org. In the packet report is a link to the recommendations from the Reshaping Group, to the Governor.

### Natural Resources Director Report in packet. Highlights below:

Groundfish Winter Fisheries 2021: Table in packet report showing allocation by pounds, for cod and Pollock.

Joint Boards of Fish & Game: Boards will meet to discuss what to do regarding upcoming meeting schedule, due to COVID.

### Mariculture:

Kelp mariculture project is now State approved. Working with Administrator to get insurance/bond requirements to finalize lease. Resuming preparations for field work and getting mariculture back up this year.