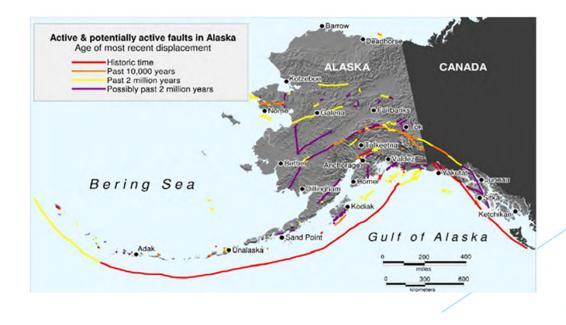

### Earthquakes

 The entire geographic area of Alaska is prone to earthquakes. The most recent large earthquakes on the AEB occurred July 21, 2020 (M7.8), and October 19, 2020 (M7.6). According to the Alaska Earthquake Center, the October 19 earthquake could be an aftershock of the July 21 earthquake. Both of these earthquakes occurred 50 miles apart near Sand Point. The July earthquake damaged the Sand Point City docks and the road to the harbor. None of the other AEB communities received damage from these earthquakes.

### **Tsunamis**

Tsunamis can be generated by volcanic eruptions. Though volcano-generated tsunamis are rarer than earthquake-generated tsunamis, they are a threat to the Aleutian Chain and parts of Cook Inlet.

In Alaska, landslide-generated tsunamis on deltas formed by glacial rivers are responsible for most of the tsunami hazard. Most of the destruction and death from tsunamis like this occurred in the minutes following the 1964 earthquake, when deltas in Valdez, Whittier, and Seward failed and produced locally-destructive tsunamis.