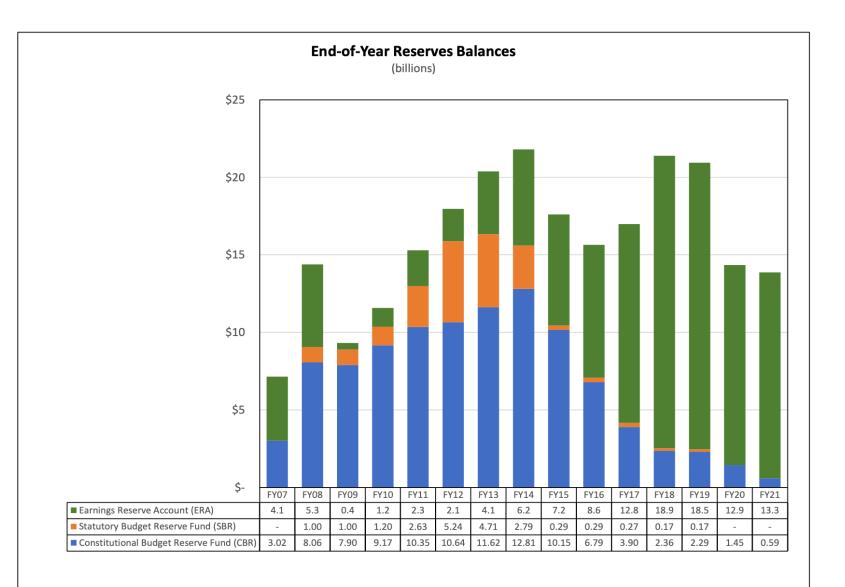

### State Reserves Balances By Year

2

Legislative Finance Division

### CURRENT BUDGET SITUATION

- The state FY 2021 budget is projected to have a deficit of \$946 million based on the spring forecast of \$37 Alaska North Slope (ANS) per barrel oil price and daily production of 486,500 barrels. The average price since July 1 has been slightly higher, but oil production has been lower.
- This deficit can be covered by funds in the Constitutional Budget Reserve (CBR), but this account will be essentially depleted at that point. The Statutory Budget Reserve (SBR) is now zero.
- Payment of a full dividend in FY 2022 (upcoming year) leaves a projected deficit of \$2.3 billion, while a zero dividend would leave a small deficit of \$270 million. Every dollar that goes to a dividend requires a dollar more in budget reductions or a dollar in new revenues.
- More than half of the state's unrestricted general fund revenue comes from earnings on investments in the Alaska Permanent Fund. This is even a larger percentage if dividend spending is added.