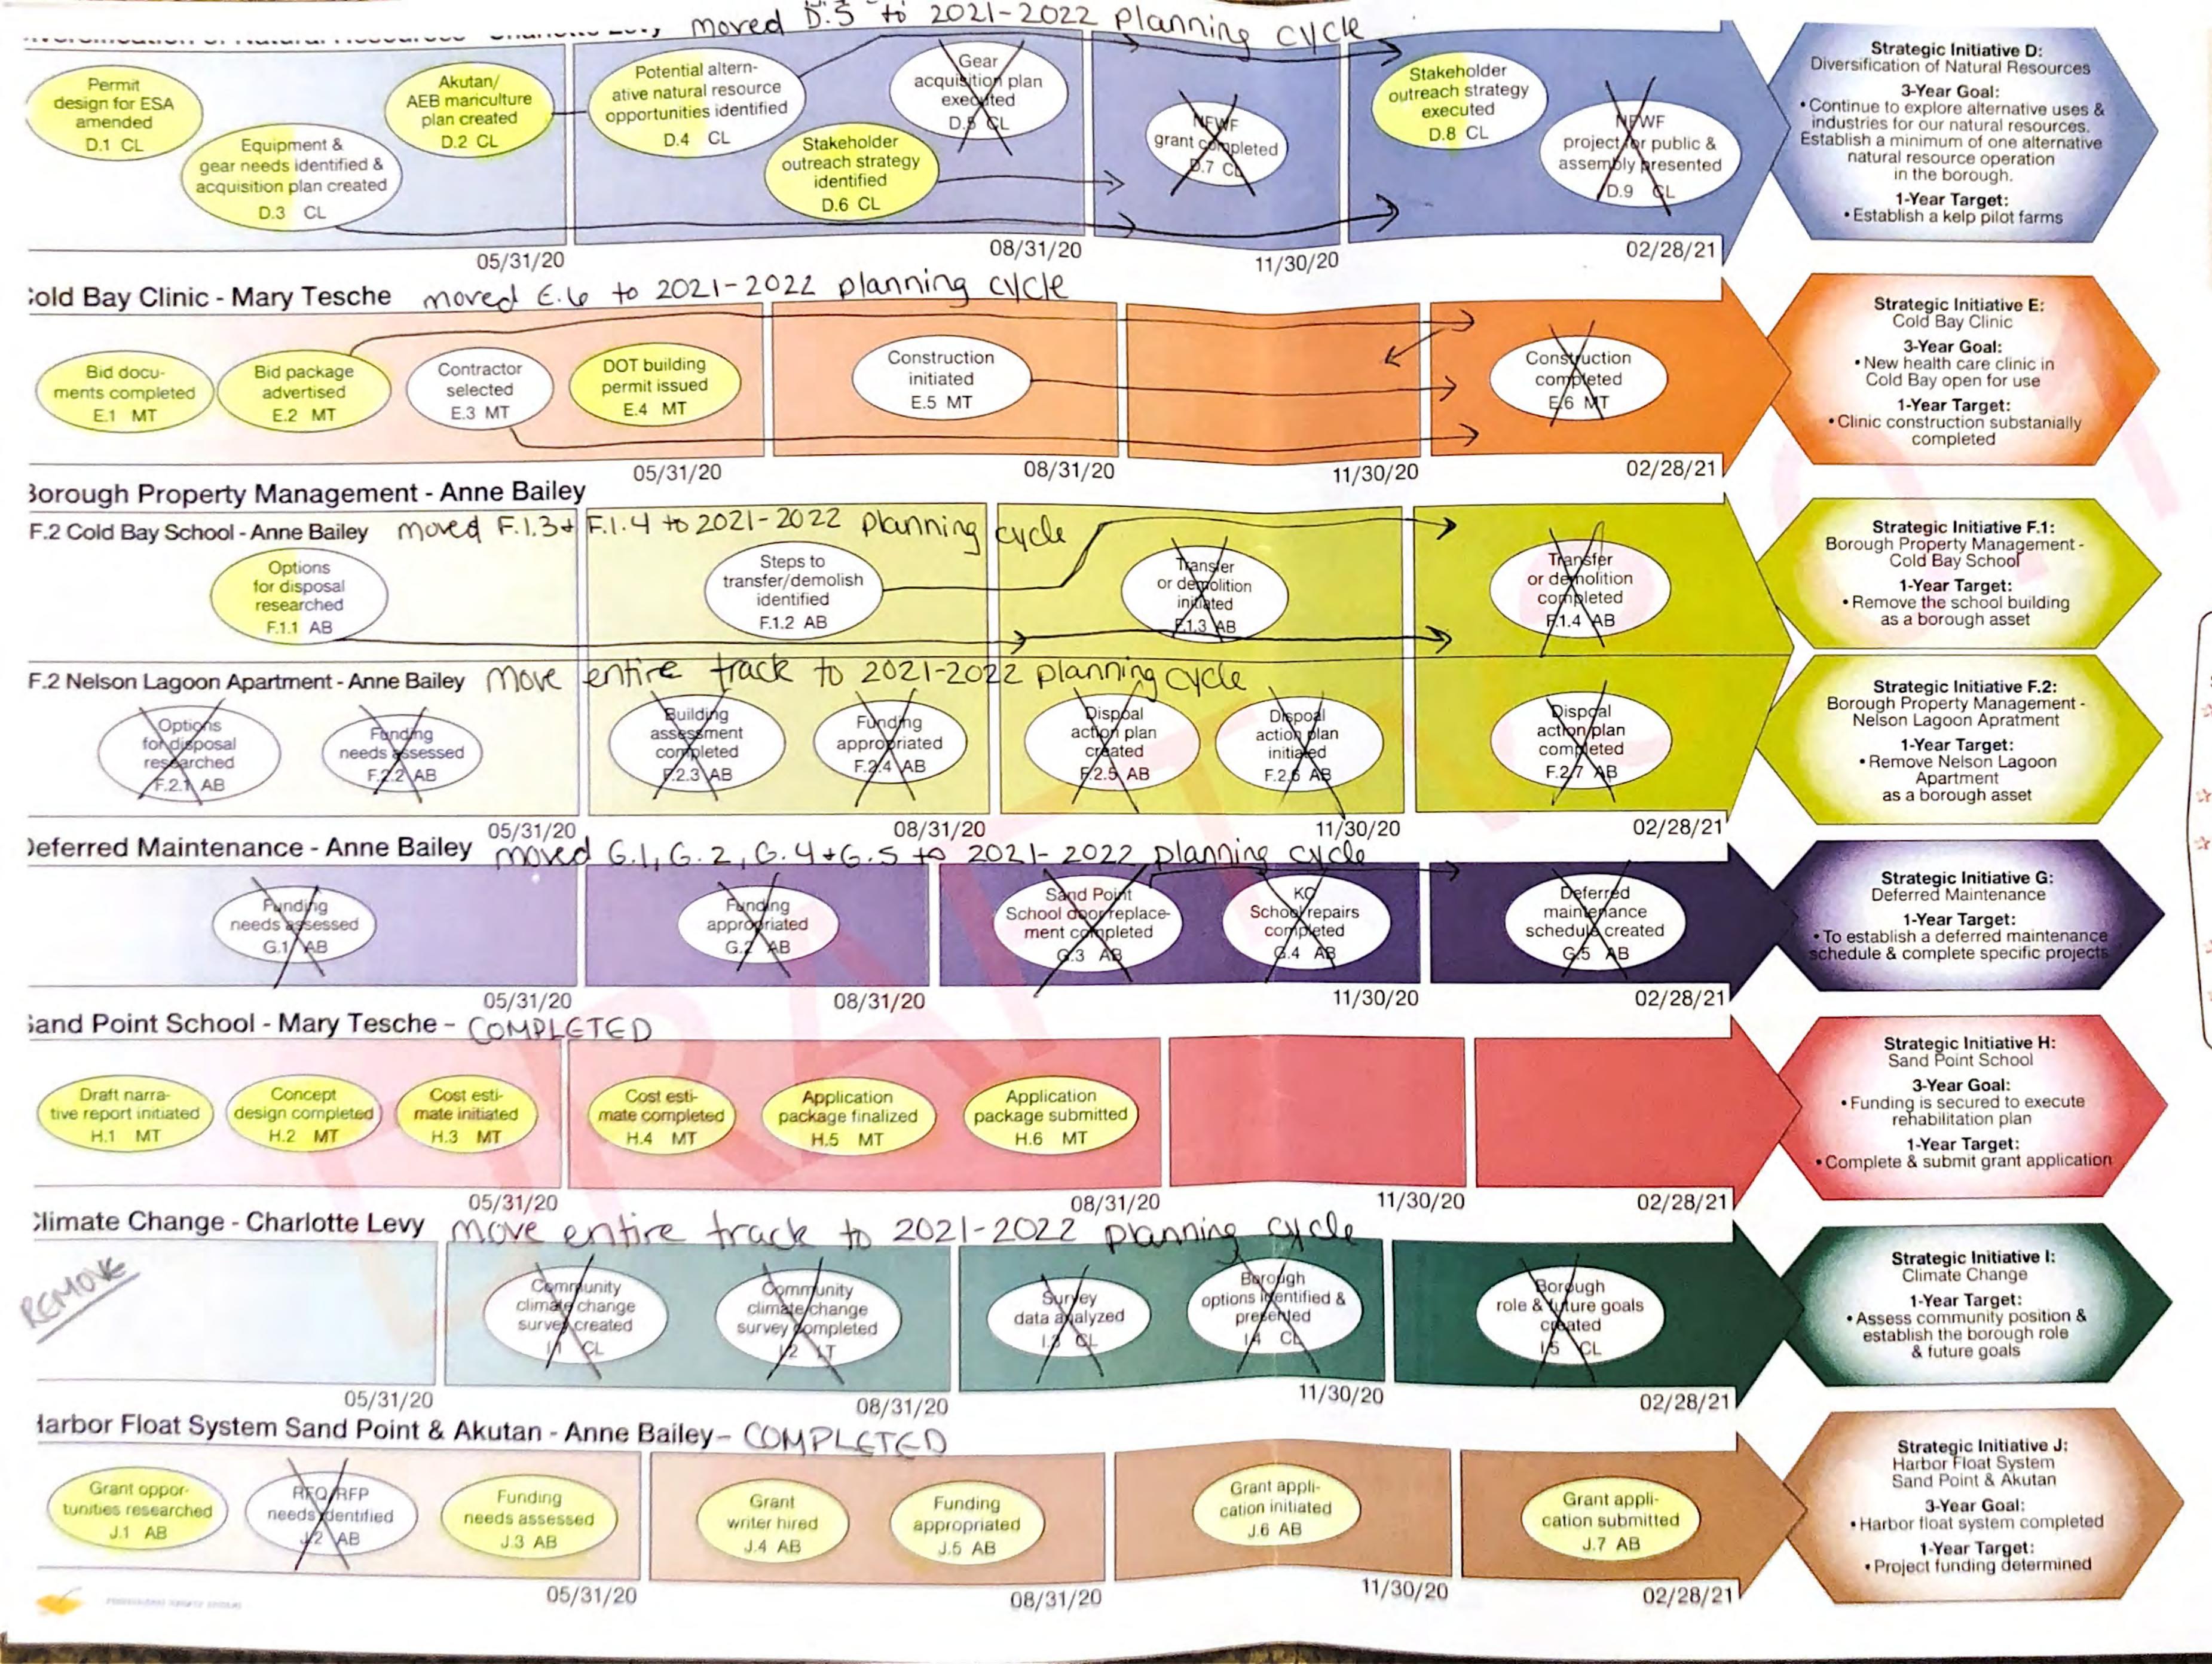

#### Strategic Planning Discussion:

Administrator said due to Covid-19 there will not be an in-person meeting. The strategic planning work session will be on December 10, 12:00-3:00 p.m. via phone. AEB administration will provide the Assembly a packet with the initiatives. Assembly will also have an opportunity to comment to John at Professional Growth Systems.

#### NEXT MEETING DATE

Planning Session for Strategic Plan and Assembly Meeting December 10, 2020.