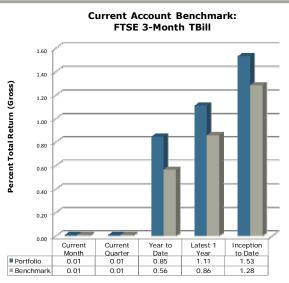

#### September Investment Report:

Administrator Bailey said Permanent Fund balance presently is \$41,886,221.