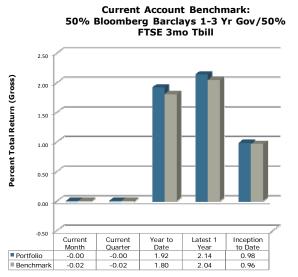

#### September Investment Report:

Administrator Bailey said Permanent Fund balance presently is \$41,886,221.