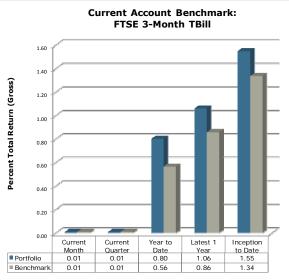

| 0         |
| Withdrawals                 | -141      |
| Change in Market Value      | -513      |
| Interest                    | 742       |
| Dividends                   | 0         |
| Portfolio Value on 10-31-20 | 2,673,203 |

#### **MANAGEMENT TEAM**

| Client Relationship Manager: | Amber Frizzell, AIF <sup>®</sup><br>Amber@apcm.net |
|------------------------------|----------------------------------------------------|
| Your Portfolio Manager:      | Paul Hanson, CFA®                                  |
| Contact Phone Number:        | 907/272 -7575                                      |

### **PORTFOLIO COMPOSITION**



#### Fixed Income Portfolio Statistics

Average Quality: AAA Yield to Maturity: 0.11% Average Maturity: 0.16 Yrs

#### **INVESTMENT PERFORMANCE**



Performance is Annualized for Periods Greater than One Year

Clients are encouraged to compare this report with the official statement from their custodian.

## Alaska Permanent Capital Management Co. PORTFOLIO APPRAISAL AEB OPERATING FUND

October 31, 2020

| Quantity    | Security                                    | Average<br>Cost | Total<br>Average Cost | Price  | Market<br>Value | Pct.<br>Assets | Annual<br>Income | Accrued<br>Interest | Yield<br>to<br>Maturity |
|-------------|---------------------------------------------|-----------------|-----------------------|--------|-----------------|----------------|------------------|---------------------|-------------------------|
| U.S. TREASU | RY                                          |                 |                       |