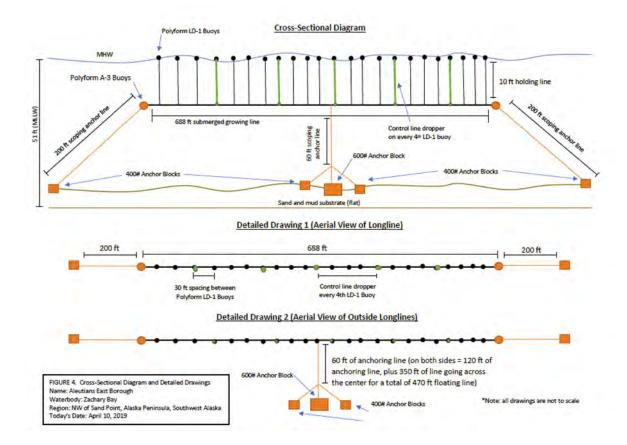

### **Aleutians East Borough Assembly Meeting**

Workshop: Thursday, December 10, 2020 – 12:00 p.m.

Meeting: Thursday, December 10, 2020 – 3:00 p.m.