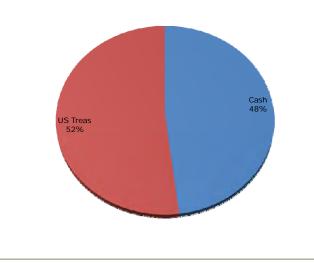

#### September Investment Report:

Administrator Bailey said Permanent Fund balance presently is \$41,886,221.