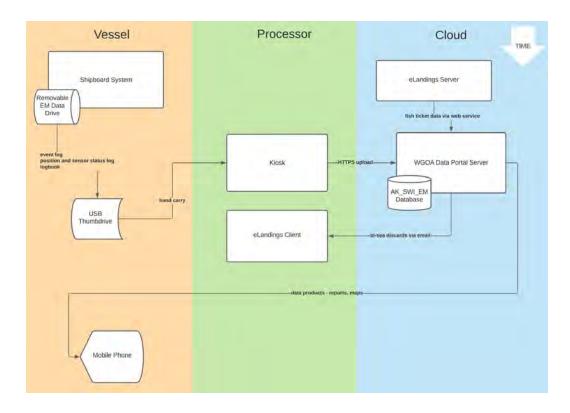

#### Assistant Natural Resources Director Report in packet. Highlights below:

WGA2 Electronic Monitoring (EM)/EFP: Submitted annual financial report for WGA2 project.

Pollock trawlers were able to clean up quota in 610.

Significant improvement in shoreside observer for data collection. Stock assessments have come out, while TAC is still low they didn't include an extra buffer, and decided not to reduce the TAC because additional data was collected from fishermen.

Still having issues in filling out the log books correctly. E-log books will be implemented soon, and will train fishermen to do that.

#### NGA Fishermen's Data Portal:

Wrapping up changes with Saltwater. Work is continuing and have received data from the plants for salmon hot spots mapping.

Will pilot the portal in 610 season if there is one, or in 620 season, if fishermen are partiicpating.