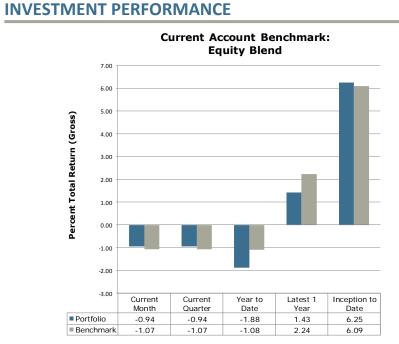

\$3.1 B

VS PASSIVE BENCHMARK OVER 5 YEARS DAILY FUND MARKET VALUE EARNINGS RESERVE ACCOUNT

\$6.7 B

Realized Earnings \$3.1 B | Unrealized Gains \$1.4 B

RATE OF RETURN FYTD AS OF JUNE 30, 2020

<sup>E</sup>y 20 2.01%

6.44% OVER 5 YEARS PERFORMANCE REPORTS