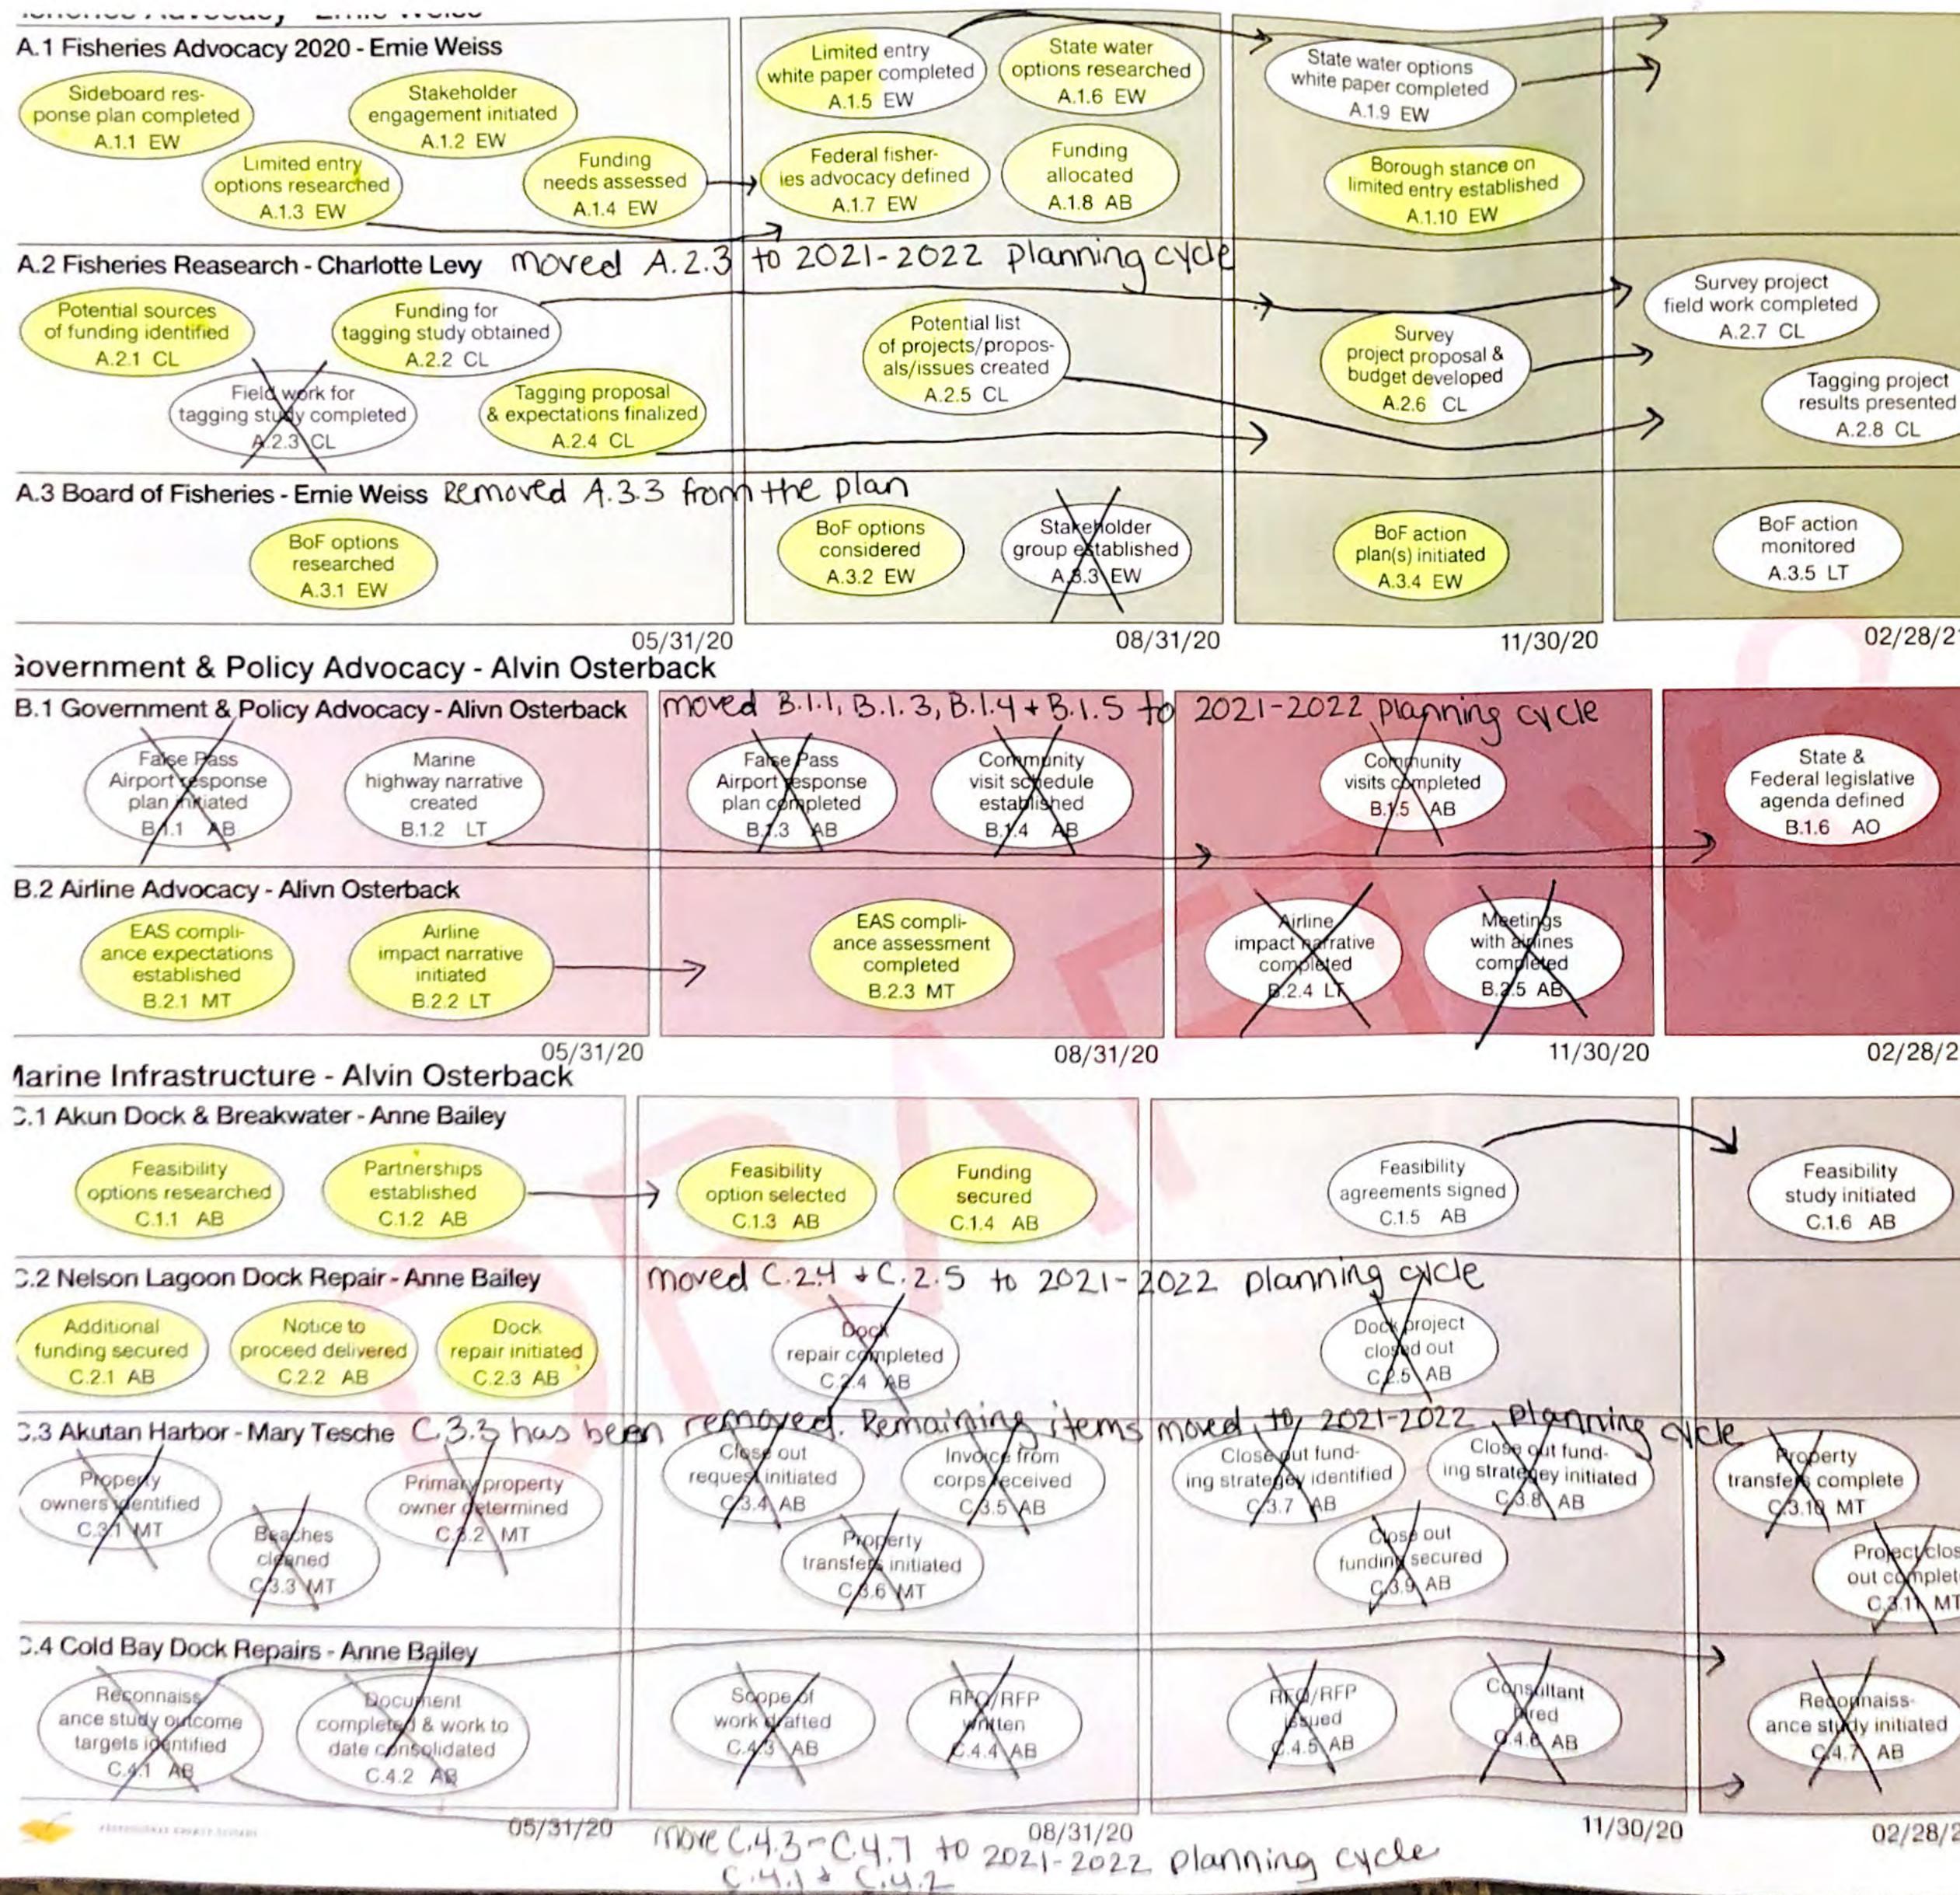

#### Strategic Planning Discussion:

Administrator said due to Covid-19 there will not be an in-person meeting. The strategic planning work session will be on December 10, 12:00-3:00 p.m. via phone. AEB administration will provide the Assembly a packet with the initiatives. Assembly will also have an opportunity to comment to John at Professional Growth Systems.

Public will have opportunity to submit comments similar to what we do for Assembly Meetings.

#### NEXT MEETING DATE

Planning Session for Strategic Plan and Assembly Meeting December 10, 2020.