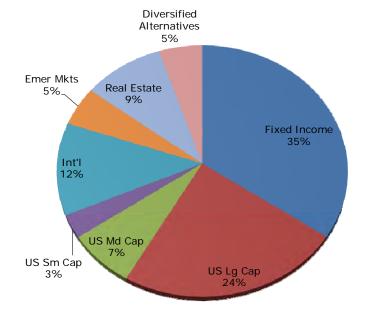

#### September Investment Report:

Administrator Bailey said Permanent Fund balance presently is \$41,886,221.