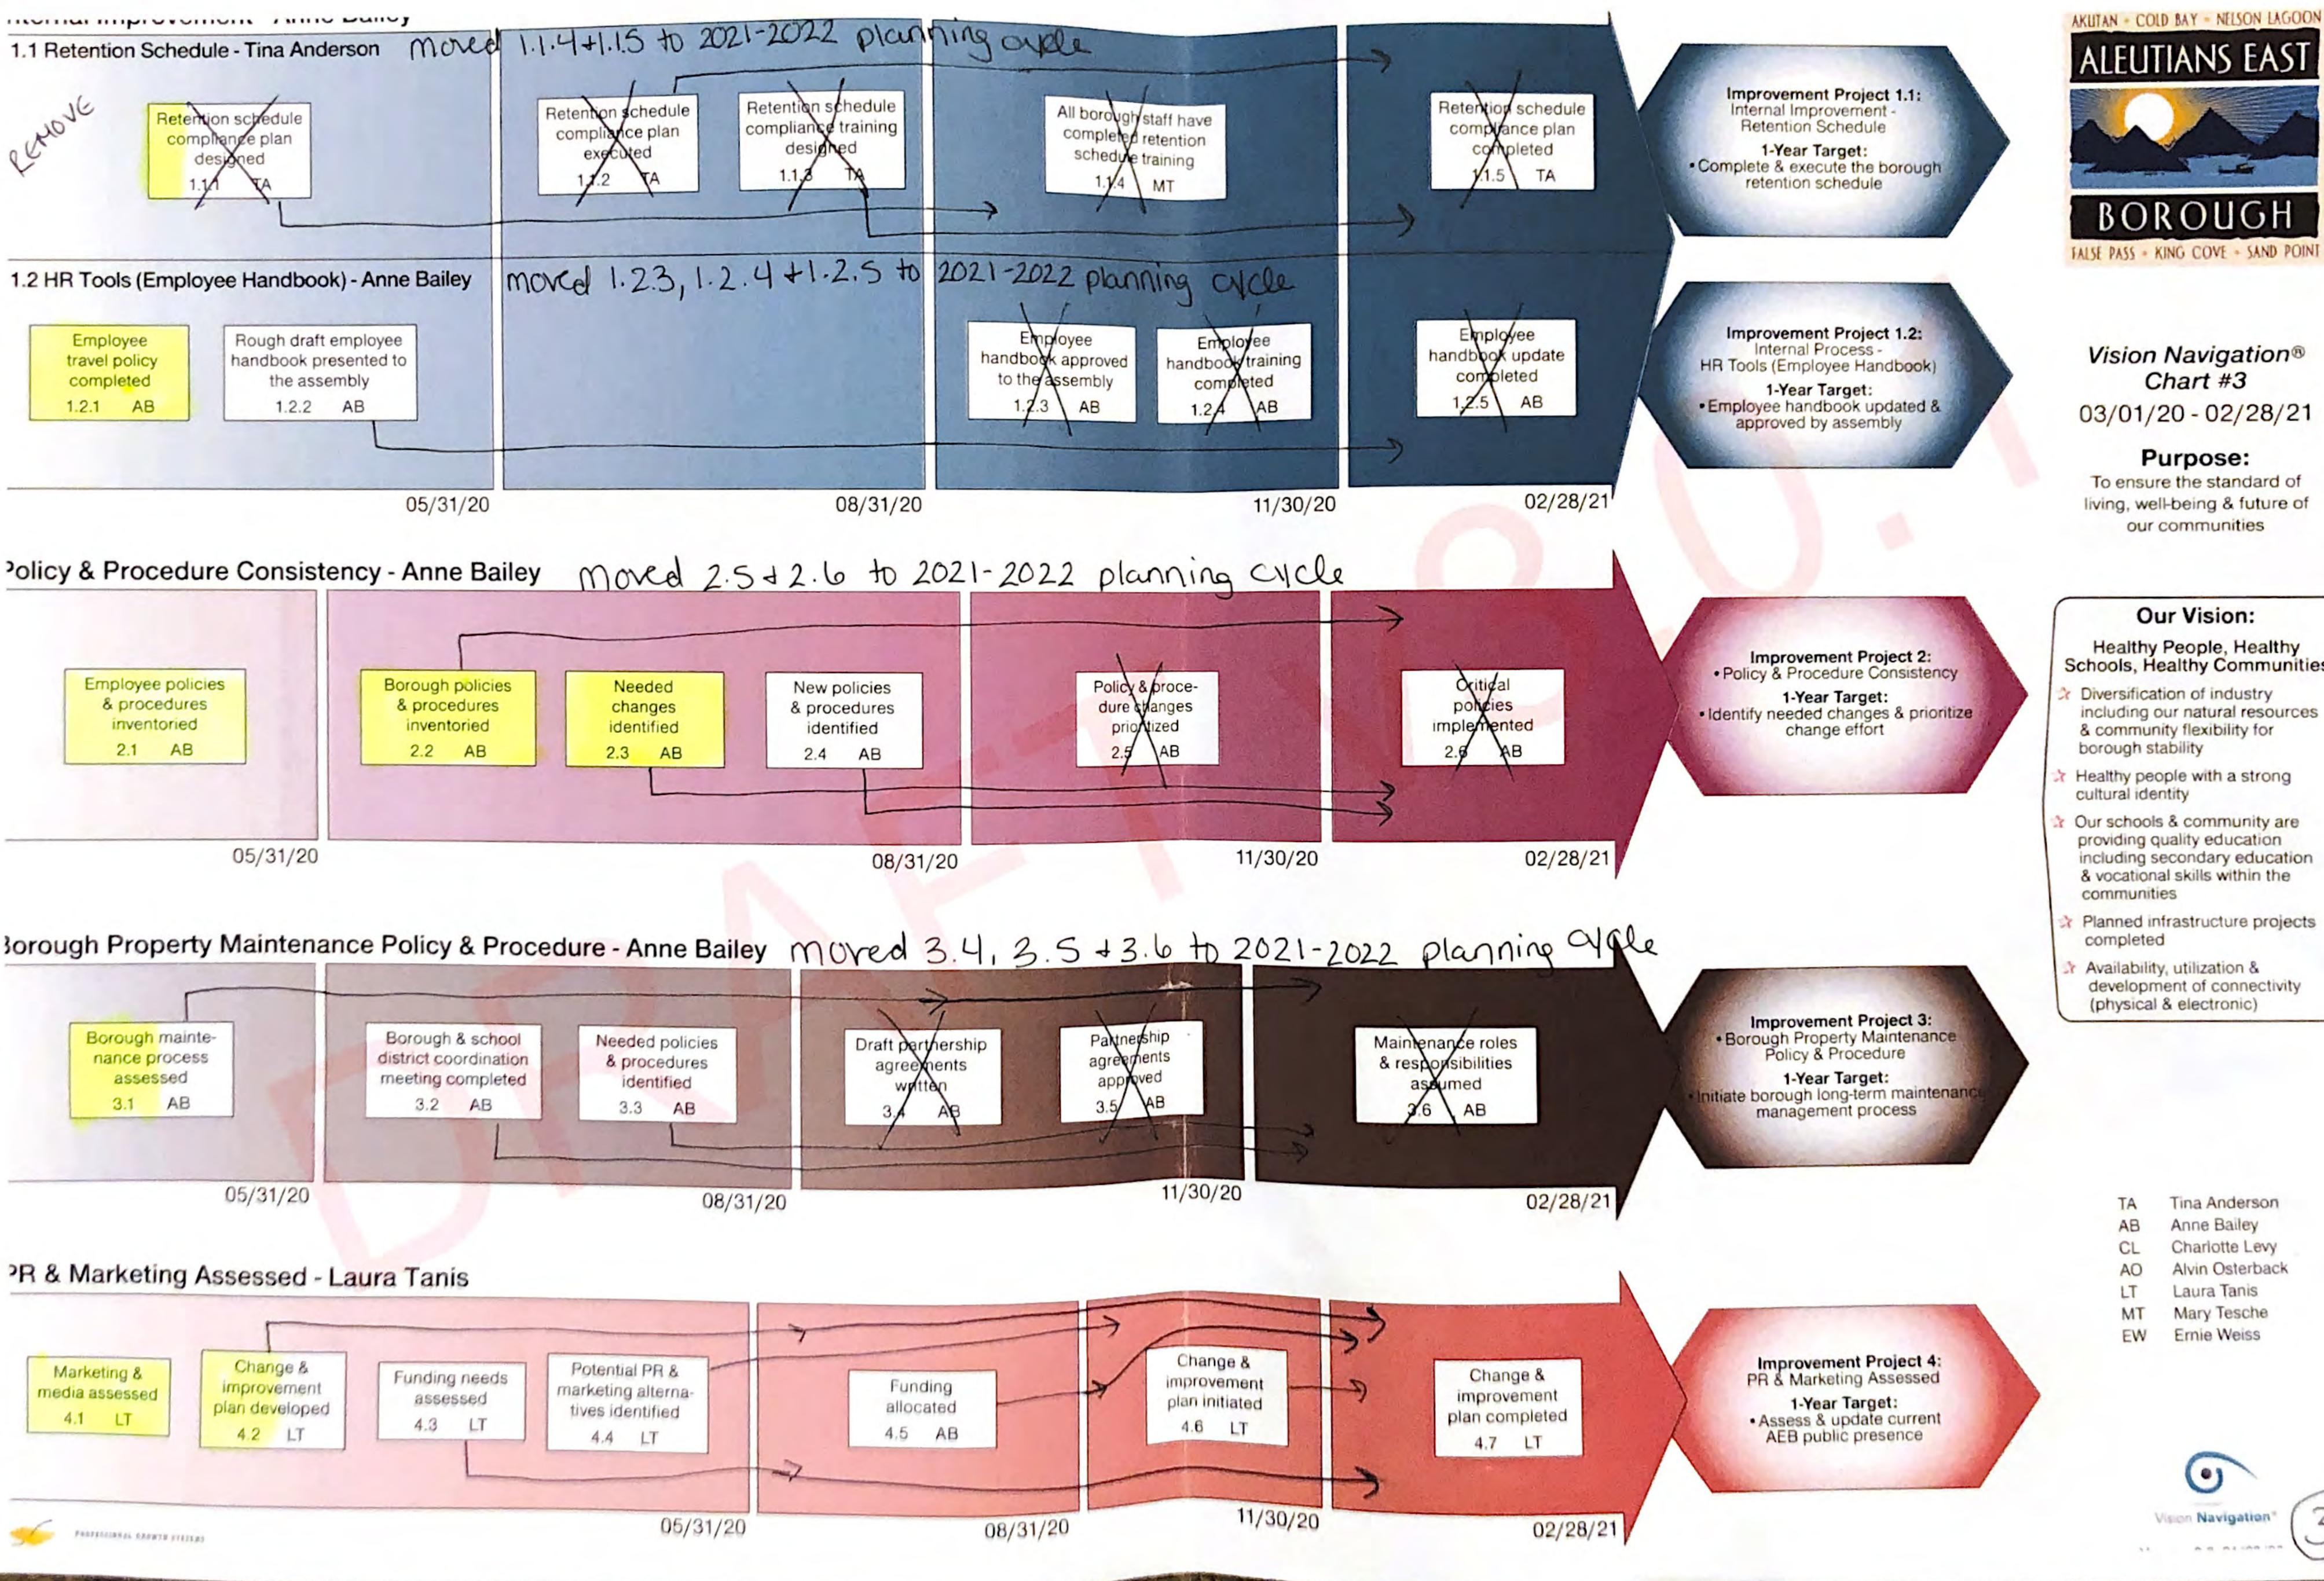

#### Strategic Planning Discussion:

Administrator said due to Covid-19 there will not be an in-person meeting. The strategic planning work session will be on December 10, 12:00-3:00 p.m. via phone. AEB administration will provide the Assembly a packet with the initiatives. Assembly will also have an opportunity to comment to John at Professional Growth Systems.

#### NEXT MEETING DATE

Planning Session for Strategic Plan and Assembly Meeting December 10, 2020.